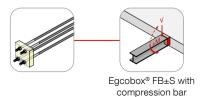

#### Egcobox® FB steel-to-concrete thermal break

180 - 280 mm

Joint thickness M. d = 80 mm

Joint thickness XL, d = 120 mm

Mounting template