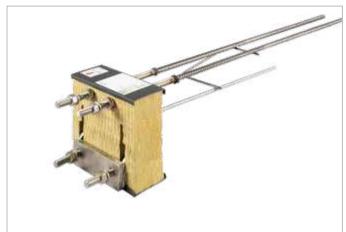

# **Egcobox® FST steel thermal break connector**

For tensile force stresses

For torques, normal and shear force stresses

Changing normal, moment and shear force loads