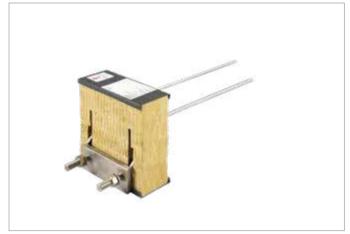

# **Egcobox® FST steel thermal break connector**

For tensile force stresses

For torques, normal and shear force stresses

Changing normal, moment and shear force loads