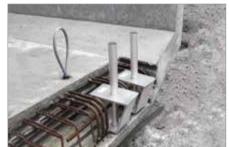

### Stremaform® stay-in-place formwork for expansion joints





















#### Tubbox® column former





















25

#### Zemdrain® CPF liner





















#### Balcony and ceiling edge formwork











#### **Box-out shutters and recess formers**











### Trennfit release agent











#### Egcobox® thermal break balcony connector





















#### Egcobox® FB steel-to-concrete thermal break











180 - 280 mm



Joint thickness M. d = 80 mm



Joint thickness XL, d = 120 mm



Mounting template









# **Egcobox® FST steel thermal break connector**



For tensile force stresses





For torques, normal and shear force stresses







Changing normal, moment and shear force loads









#### Egcodorn® shear force dowel





















#### Stabox® continuity strip





















#### **MAX FRANK Coupler threaded connection**



44



















### Shearail® punching shear reinforcement





















# **Brick-Track® masonry reinforcement**











### Zemseal® sub-structure waterproofing system











#### Fradiflex® metal waterstop



52



















### Intec® injection hose system



54









# **Cresco® expanding waterstop**











# Sorp 10® room-acoustic sound absorber











### Egcopal impact sound insulated shear force dowel











### Egcosono stair landing bearing











# Egcostep® stair flight decoupling





# **Egcoscal stair beddings**











### **Egcodist wall and floor bearings**





Egcodist centring bearing R90







Egcodist centring bear