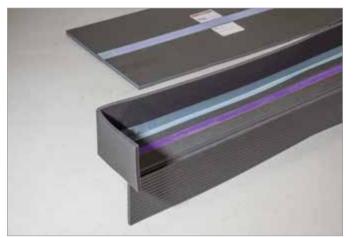

Changing normal, moment and shear force loads









#### Egcodorn® shear force dowel





















#### Stabox® continuity strip





















#### **MAX FRANK Coupler threaded connection**



44



















### Shearail® punching shear reinforcement





















# **Brick-Track® masonry reinforcement**











### Zemseal® sub-structure waterproofing system











#### Fradiflex® metal waterstop



52



















### Intec® injection hose system



54









# **Cresco® expanding waterstop**











# Sorp 10® room-acoustic sound absorber











### Egcopal impact sound insulated shear force dowel











### Egcosono stair landing bearing











# Egcostep® stair flight decoupling





# **Egcoscal stair beddings**











### **Egcodist wall and floor bearings**





Egcodist centring bearing R90







Egcodist centring bearing







Egcodist slide bearing













# **Egcovoid® void former**



70





















#### **MAX FRANK Group**

Headquarters: Max Frank GmbH & Co. KG Mitterweg 1 94339 Leiblfing Germany