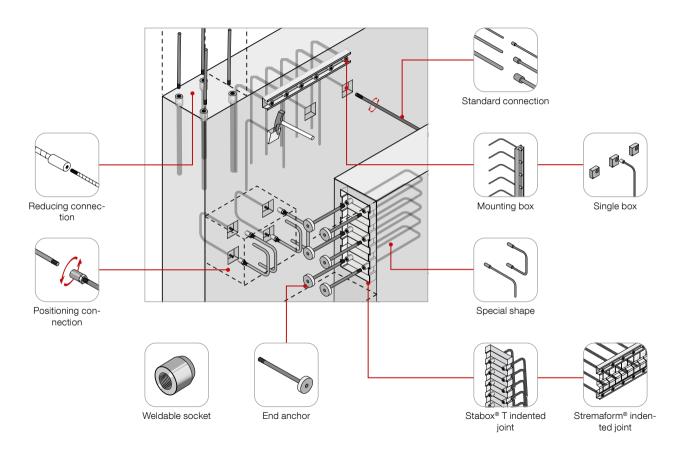

#### Stabox® continuity strip

#### **MAX FRANK Coupler threaded connection**

44