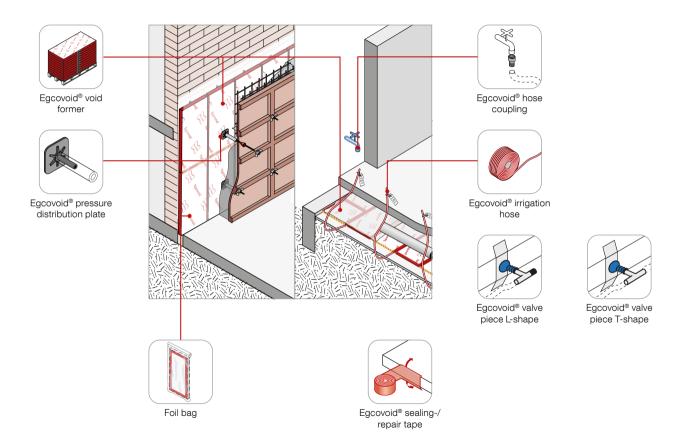

ler threaded connection**



44



















### Shearail® punching shear reinforcement





















# **Brick-Track® masonry reinforcement**











### Zemseal® sub-structure waterproofing system











#### Fradiflex® metal waterstop



52



















### Intec® injection hose system



54









# **Cresco® expanding waterstop**











# Sorp 10® room-acoustic sound absorber











### Egcopal impact sound insulated shear force dowel











### Egcosono stair landing bearing











# Egcostep® stair flight decoupling





# **Egcoscal stair beddings**











### **Egcodist wall and floor bearings**





Egcodist centring bearing R90







Egcodist centring bearing







Egcodist slide bearing













# **Egcovoid® void former**



70





















#### **MAX FRANK Group**

Headquarters: Max Frank GmbH & Co. KG Mitterweg 1 94339 Leiblfing Germany