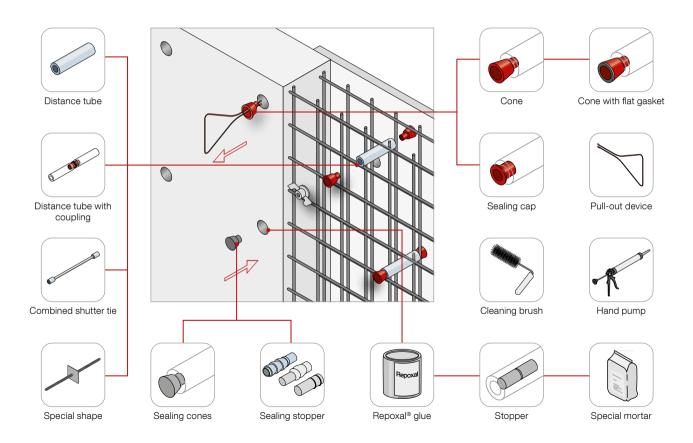

hase.







#### **MAX FRANK BUILDINGS**

This welcomed tool has been integrated into the website and is now even better connected to the detailed product information. The virtual landscape has been expanded for several new building types and now offers a perfect product range to include hydropower plants, industrial warehouses and railway stations.

#### **PRODUCT FINDER**

Filter easily by the requested scope of applications and product properties and you will be led directly through to the appropriate products allowing any challenges you have, to be solved.

## **CONTENTS**















page 58

#### Fibre concrete spacers





www.maxfrank.com

#### **Cast concrete spacers**











### **Plastic spacers**











### **Steel spacers**





#### Fibre concrete distance tubes





















#### Pecafil® permanent formwork





















#### Pecavoid® ground heave solution





















#### Stremaform® stay-in-place formwork for working joints





















21

#### Stremaform® stay-in-place formwork for expansion joints





















#### Tubbox® column former





















25

#### Zemdrain® CPF liner





















#### Balcony and ceiling edge formwork











#### **Box-out shutters and recess formers**











### Trennfit release agent











#### Egcobox® thermal break balcony connector





















#### Egcobox® FB steel-to-concrete thermal break











180 - 280 mm



Joint thickness M. d = 80 mm



Joint thickness XL, d = 120 mm



Mounting template









# **Egcobox® FST steel t