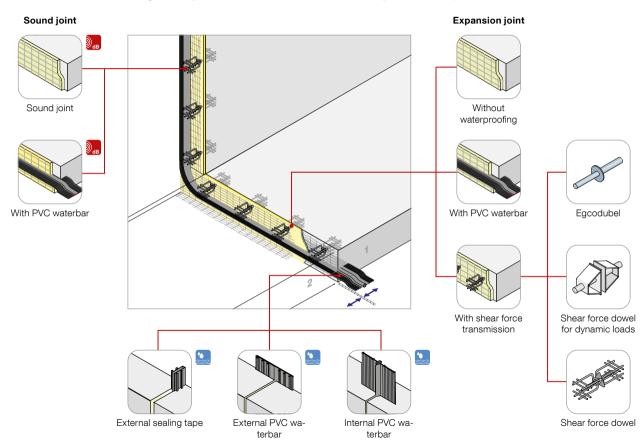

to include hydropower plants, industrial warehouses and railway stations.

#### **PRODUCT FINDER**

Filter easily by the requested scope of applications and product properties and you will be led directly through to the appropriate products allowing any challenges you have, to be solved.

## **CONTENTS**















page 58

#### Fibre concrete spacers





www.maxfrank.com

#### **Cast concrete spacers**











### **Plastic spacers**











### **Steel spacers**





#### Fibre concrete distance tubes





















#### Pecafil® permanent formwork





















#### Pecavoid® ground heave solution





















#### Stremaform® stay-in-place formwork for working joints





















21

#### Stremaform® stay-in-place formwork for expansion joints





















#### Tubbox® column former





















25

#### Zemdrain® CPF liner





















#### Balcony and ceiling edge formwork











#### **Box-out shutters and recess formers**











### Trennfit release agent











#### Egcobox® thermal break balcony connector





















#### Egcobox® FB steel-to-concrete thermal break











180 - 280 mm



Joint thickness M. d = 80 mm



Joint thickness XL, d = 120 mm



Mounting template









# **Egcobox® FST steel thermal break connector**



For tensile force stresses





For torques, normal and shear force stresses







Changing normal, moment and shear force loads









#### Egcodorn® shear force dowel





















#### Stabox® continuity strip





















#### *