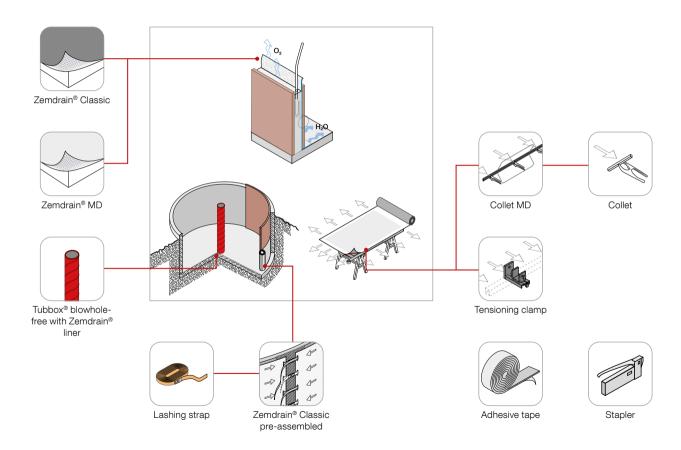

*

Filter easily by the requested scope of applications and product properties and you will be led directly through to the appropriate products allowing any challenges you have, to be solved.

## **CONTENTS**















page 58

#### Fibre concrete spacers





www.maxfrank.com

#### **Cast concrete spacers**











### **Plastic spacers**











### **Steel spacers**





#### Fibre concrete distance tubes





















#### Pecafil® permanent formwork





















#### Pecavoid® ground heave solution





















#### Stremaform® stay-in-place formwork for working joints





















21

#### Stremaform® stay-in-place formwork for expansion joints





















#### Tubbox® column former





















25

#### Zemdrain® CPF liner





















#### Balcony and ceiling edge formwork











#### **Box-out shutters and recess formers**











### Trennfit release agent











#### Egcobox® thermal break balcony connector





















#### Egcobox® FB steel-to-concrete thermal break











180 - 280 mm



Joint thickness M. d = 80 mm



Joint thickness XL, d = 120 mm



Mounting template









# **Egcobox® FST steel thermal break connector**



For tensile force stresses





For torques, normal and shear force stresses







Changing normal, moment and shear force loads









#### Egcodorn® shear force dowel





















#### Stabox® continuity strip





















#### **MAX FRANK Coupler threaded connection**



44



















### Shearail® punching shear rei