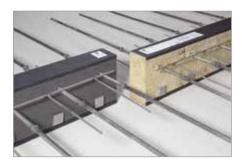

#### Egcobox® thermal break balcony connector

#### Egcobox® FB steel-to-concrete thermal break

180 - 280 mm

Joint thickness M. d = 80 mm

Joint thickness XL, d = 120 mm

Mounting template