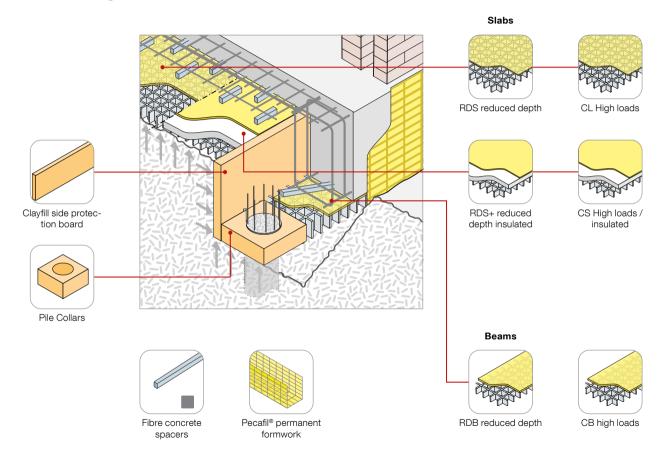

#### Pecafil® permanent formwork

#### Pecavoid® ground heave solution

#### Egcobox® FB steel-to-concrete thermal break

180 - 280 mm

Joint thickness M. d = 80 mm

Joint thickness XL, d = 120 mm

Mounting template

# **Egcobox® FST steel thermal break connector**

For tensile force stresses

For torques, normal and shear force stresses

Changing normal, moment and shear force loads