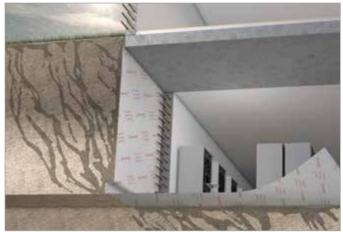

t release agent











#### Egcobox® thermal break balcony connector





















#### Egcobox® FB steel-to-concrete thermal break











180 - 280 mm



Joint thickness M. d = 80 mm



Joint thickness XL, d = 120 mm



Mounting template









# **Egcobox® FST steel thermal break connector**



For tensile force stresses





For torques, normal and shear force stresses







Changing normal, moment and shear force loads









#### Egcodorn® shear force dowel





















#### Stabox® continuity strip





















#### **MAX FRANK Coupler threaded connection**



44



















### Shearail® punching shear reinforcement





















# **Brick-Track® masonry reinforcement**











### Zemseal® sub-structure waterproofing system











#### Fradiflex® metal waterstop



52



















### Intec® injection hose system



54









# **Cresco® expanding waterstop**











# Sorp 10® room-acoustic sound absorber











### Egcopal impact sound insulated shear force dowel











### Egcosono stair landing bearing











# Egcostep® stair flight decoupling





# **Egcoscal stair beddings**











### **Egcodist wall and floor bearings**





Egcodist centring bearing R90







Egcodist centring bearing







Egcodist slide bearing













# **Egcovoid® void former**



70





















#### **MAX FRANK Group**

Headquarters: Max Frank GmbH & Co. KG Mitterweg 1 94339 Leiblfing Germany