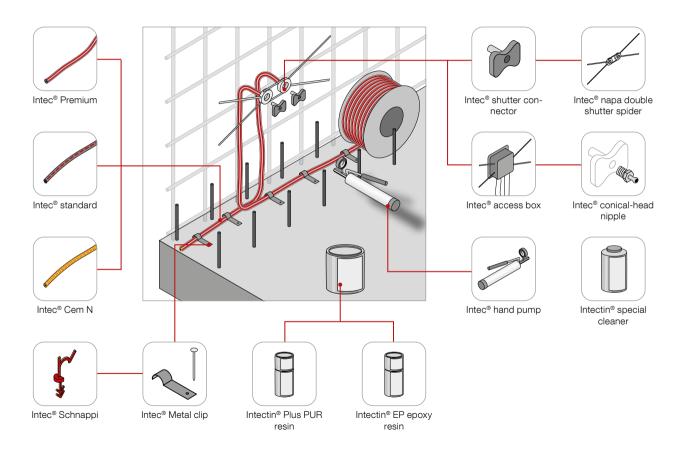

# Egcobox® FB steel-to-concrete thermal break











180 - 280 mm



Joint thickness M. d = 80 mm



Joint thickness XL, d = 120 mm



Mounting template









# **Egcobox® FST steel thermal break connector**



For tensile force stresses





For torques, normal and shear force stresses







Changing normal, moment and shear force loads









#### Egcodorn® shear force dowel





















#### Stabox® continuity strip





















#### **MAX FRANK Coupler threaded connection**



44



















### Shearail® punching shear reinforcement





















# **Brick-Track® masonry reinforcement**











### Zemseal® sub-structure waterproofing system











#### Fradiflex® metal waterstop



52



















### Intec® injection hose system



54









# **Cresco® expanding waterstop**











# Sorp 10® room-acoustic sound absorber











### Egcopal impact sound insulated shear force dowel











### Egcosono stair landing bearing











# Egcostep® stair flight decoupling





# **Egcoscal stair beddings**











### **Egcodist wall and floor bearings**





Egcodist centring bearing R90







Egcodist centring bearing







Egcodist slide bearing













# **Egcovoid® void former**



70





















#### **MAX FRANK Group**

Headquarters: Max Frank GmbH & Co. KG Mitterweg 1 94339 Leiblfing Germany