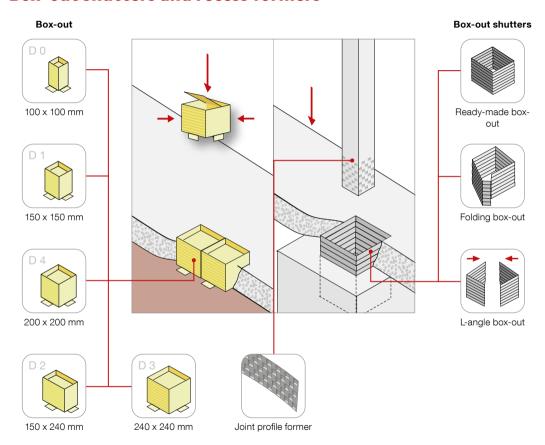

to the appropriate products allowing any challenges you have, to be solved.

## **CONTENTS**















page 58

#### Fibre concrete spacers





www.maxfrank.com

#### **Cast concrete spacers**











### **Plastic spacers**











### **Steel spacers**





#### Fibre concrete distance tubes





















#### Pecafil® permanent formwork





















#### Pecavoid® ground heave solution





















#### Stremaform® stay-in-place formwork for working joints





















21

#### Stremaform® stay-in-place formwork for expansion joints





















#### Tubbox® column former





















25

#### Zemdrain® CPF liner





















#### Balcony and ceiling edge formwork











#### **Box-out shutters and recess formers**











### Trennfit release agent











#### Egcobox® thermal break balcony connector





















#### Egcobox® FB steel-to-concrete thermal break











180 - 280 mm



Joint thickness M. d = 80 mm



Joint thickness XL, d = 120 mm



Mounting template









# **Egcobox® FST steel thermal break connector**



For tensile force stresses





For torques, normal and shear force stresses







Changing normal, moment and shear force loads









#### Egcodorn® shear force dowel





















#### Stabox® continuity strip





















#### **MAX FRANK Coupler threaded connection**



44



















### Shearail® punching shear reinforcement





















# **Brick-Track® masonry reinforcement**











### Zemseal® sub-structure water