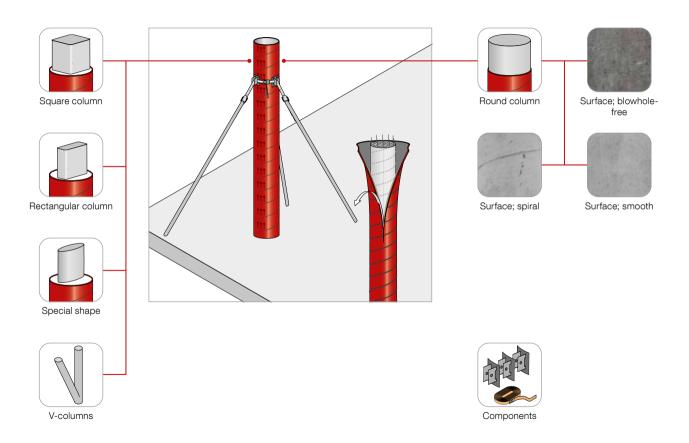

uses and railway stations.

#### **PRODUCT FINDER**

Filter easily by the requested scope of applications and product properties and you will be led directly through to the appropriate products allowing any challenges you have, to be solved.

## **CONTENTS**















page 58

#### Fibre concrete spacers





www.maxfrank.com

#### **Cast concrete spacers**











### **Plastic spacers**











### **Steel spacers**





#### Fibre concrete distance tubes





















#### Pecafil® permanent formwork





















#### Pecavoid® ground heave solution





















#### Stremaform® stay-in-place formwork for working joints





















21

#### Stremaform® stay-in-place formwork for expansion joints





















#### Tubbox® column former





















25

#### Zemdrain® CPF liner





















#### Balcony and ceiling edge formwork











#### **Box-out shutters and recess formers**











### Trennfit release agent











#### Egcobox® thermal break balcony connector





















#### Egcobox® FB steel-to-concrete thermal break











180 - 280 mm



Joint thickness M. d = 80 mm



Joint thickness XL, d = 120 mm



Mounting template









# **Egcobox® FST steel thermal break connector**



For tensile force stresses





For torques, normal and shear force stresses







Changing normal, moment and shear force loads









#### Egcodorn® shear force dowel





















#### Stabox® continuity strip





















#### **MAX FRANK Coupler threaded connection**



44