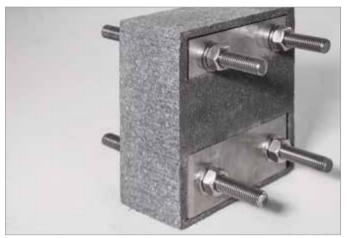

#### Egcobox® thermal break balcony connector

#### Egcobox® FB steel-to-concrete thermal break

180 - 280 mm

Joint thickness M. d = 80 mm

Joint thickness XL, d = 120 mm

Mounting template