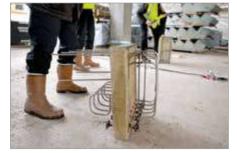

age 58

#### Fibre concrete spacers





www.maxfrank.com

#### **Cast concrete spacers**











### **Plastic spacers**











### **Steel spacers**





#### Fibre concrete distance tubes





















#### Pecafil® permanent formwork





















#### Pecavoid® ground heave solution





















#### Stremaform® stay-in-place formwork for working joints





















21

#### Stremaform® stay-in-place formwork for expansion joints





















#### Tubbox® column former





















25

#### Zemdrain® CPF liner





















#### Balcony and ceiling edge formwork











#### **Box-out shutters and recess formers**











### Trennfit release agent











#### Egcobox® thermal break balcony connector





















#### Egcobox® FB steel-to-concrete thermal break











180 - 280 mm



Joint thickness M. d = 80 mm



Joint thickness XL, d = 120 mm



Mounting template









# **Egcobox® FST steel thermal break connector**



For tensile force stresses





For torques, normal and shear force stresses







Changing normal, moment and shear force loads









#### Egcodorn® shear force dowel





















#### Stabox® continuity strip





















#### **MAX FRANK Coupler threaded connection**



44



















### Shearail® punching shear reinforcement





















# **Brick-Track® masonry reinforcement**











### Zemseal® sub-structure waterproofing system











#### Fradiflex® metal waterstop



52



















### Intec® injection hose