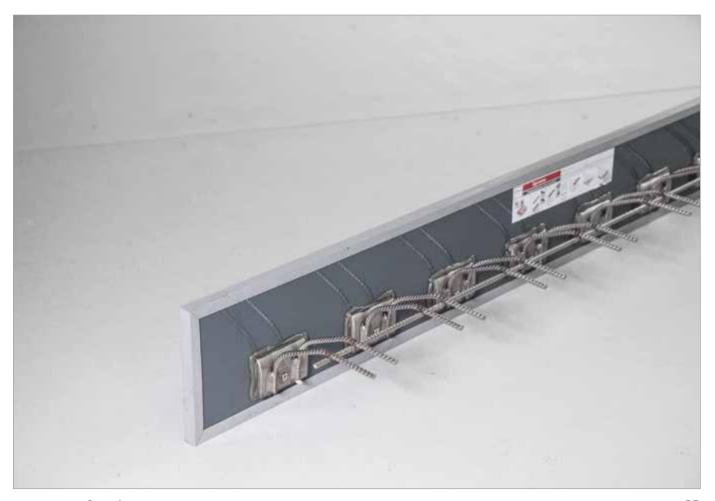

es, normal and shear force stresses







Changing normal, moment and shear force loads









#### Egcodorn® shear force dowel





















#### Stabox® continuity strip





















#### **MAX FRANK Coupler threaded connection**



44



















### Shearail® punching shear reinforcement





















# **Brick-Track® masonry reinforcement**











### Zemseal® sub-structure waterproofing system











#### Fradiflex® metal waterstop



52



















### Intec® injection hose system



54









# **Cresco® expanding waterstop**











# Sorp 10® room-acoustic sound absorber











### Egcopal impact sound insulated shear force dowel











### Egcosono stair landing bearing











# Egcostep® stair flight decoupling





# **Egcoscal stair beddings**











### **Egcodist wall and floor bearings**





Egcodist centring bearing R90







Egcodist centring bearing







Egcodist slide bearing













# **Egcovoid® void former**



70





















#### **MAX FRANK Group**

Headquarters: Max Frank GmbH & Co. KG Mitterweg 1 94339 Leiblfing Germany