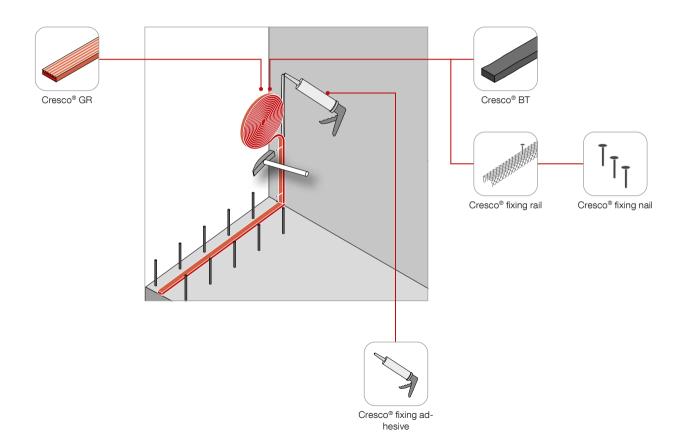

180 - 280 mm



Joint thickness M. d = 80 mm



Joint thickness XL, d = 120 mm



Mounting template









# **Egcobox® FST steel thermal break connector**



For tensile force stresses





For torques, normal and shear force stresses







Changing normal, moment and shear force loads









#### Egcodorn® shear force dowel





















#### Stabox® continuity strip





















#### **MAX FRANK Coupler threaded connection**



44



















### Shearail® punching shear reinforcement





















# **Brick-Track® masonry reinforcement**











### Zemseal® sub-structure waterproofing system











#### Fradiflex® metal waterstop



52



















### Intec® injection hose system



54









# **Cresco® expanding waterstop**











# Sorp 10® room-acoustic sound absorber











### Egcopal impact sound insulated shear force dowel











### Egcosono stair landing bearing











# Egcostep® stair flight decoupling





# **Egcoscal stair beddings**











### **Egcodist wall and floor bearings**





Egcodist centring bearing R90







Egcodist centring bearing







Egcodist slide bearing













# **Egcovoid® void former**



70





















#### **MAX FRANK Group**

Headquarters: Max Frank GmbH & Co. KG Mitterweg 1 94339 Leiblfing Germany