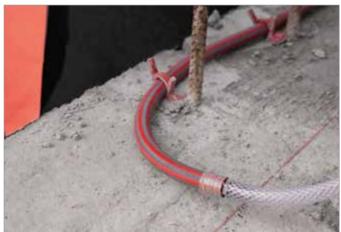

x® FB steel-to-concrete thermal break











180 - 280 mm



Joint thickness M. d = 80 mm



Joint thickness XL, d = 120 mm



Mounting template









# **Egcobox® FST steel thermal break connector**



For tensile force stresses





For torques, normal and shear force stresses







Changing normal, moment and shear force loads









#### Egcodorn® shear force dowel





















#### Stabox® continuity strip





















#### **MAX FRANK Coupler threaded connection**



44



















### Shearail® punching shear reinforcement





















# **Brick-Track® masonry reinforcement**











### Zemseal® sub-structure waterproofing system











#### Fradiflex® metal waterstop



52



















### Intec® injection hose system



54









# **Cresco® expanding waterstop**











# Sorp 10® room-acoustic sound absorber











### Egcopal impact sound insulated shear force dowel











### Egcosono stair landing bearing











# Egcostep® stair flight decoupling





# **Egcoscal stair beddings**











### **Egcodist wall and floor bearings**





Egcodist centring bearing R90







Egcodist centring bearing







Egcodist slide bearing













# **Egcovoid® void former**



70





















#### **MAX FRANK Group**

Headquarters: Max Frank GmbH & Co. KG Mitterweg 1 94339 Leiblfing Germany