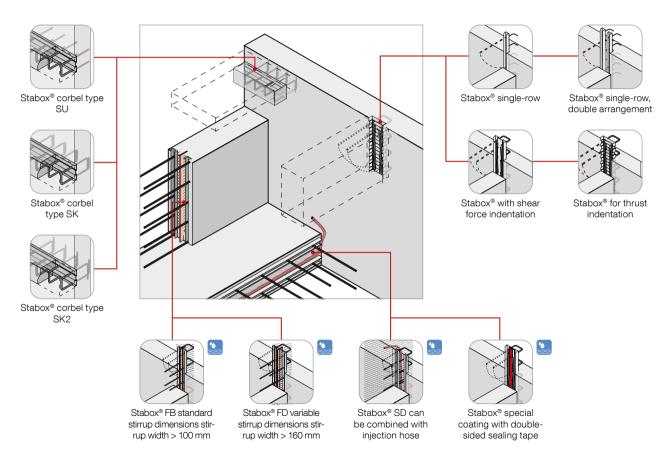

ork for expansion joints





















#### Tubbox® column former





















25

#### Zemdrain® CPF liner





















#### Balcony and ceiling edge formwork











#### **Box-out shutters and recess formers**











### Trennfit release agent











#### Egcobox® thermal break balcony connector





















#### Egcobox® FB steel-to-concrete thermal break











180 - 280 mm



Joint thickness M. d = 80 mm



Joint thickness XL, d = 120 mm



Mounting template









# **Egcobox® FST steel thermal break connector**



For tensile force stresses





For torques, normal and shear force stresses







Changing normal, moment and shear force loads









#### Egcodorn® shear force dowel





















#### Stabox® continuity strip





















#### **MAX FRANK Coupler threaded connection**



44



















### Shearail® punching shear reinforcement





















# **Brick-Track® masonry reinforcement**











### Zemseal® sub-structure waterproofing system











#### Fradiflex® metal waterstop



52



















### Intec® injection hose system



54









# **Cresco® expanding waterstop**











# Sorp 10® room-acoustic sound absorber











### Egcopal impact sound insulated shear force dowel











### Egcosono stair landing bearing











# Egcostep® stair flight decoupling





# **Egcoscal stair beddings**











### **Egcodist wall and floor bearings**





Egcodist centring bearing R90







Egcodist centring bearing







Egcodist slide bearing