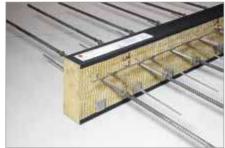

#### Egcobox® thermal break balcony connector

#### Egcobox® FB steel-to-concrete thermal break

180 - 280 mm

Joint thickness M. d = 80 mm

Joint thickness XL, d = 120 mm

Mounting template