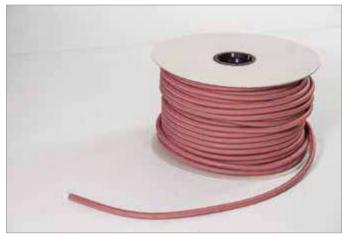

box® FB steel-to-concrete thermal break











180 - 280 mm



Joint thickness M. d = 80 mm



Joint thickness XL, d = 120 mm



Mounting template









# **Egcobox® FST steel thermal break connector**



For tensile force stresses





For torques, normal and shear force stresses







Changing normal, moment and shear force loads









#### Egcodorn® shear force dowel





















#### Stabox® continuity strip





















#### **MAX FRANK Coupler threaded connection**



44



















### Shearail® punching shear reinforcement





















# **Brick-Track® masonry reinforcement**











### Zemseal® sub-structure waterproofing system











#### Fradiflex® metal waterstop



52



















### Intec® injection hose system



54









# **Cresco® expanding waterstop**











# Sorp 10® room-acoustic sound absorber











### Egcopal impact sound insulated shear force dowel











### Egcosono stair landing bearing











# Egcostep® stair flight decoupling





# **Egcoscal stair beddings**











### **Egcodist wall and floor bearings**





Egcodist centring bearing R90







Egcodist centring bearing







Egcodist slide bearing













# **Egcovoid® void former**



70





















#### **MAX FRANK Group**

Headquarters: Max Frank GmbH & Co. KG Mitterweg 1 94339 Leiblfing Germany