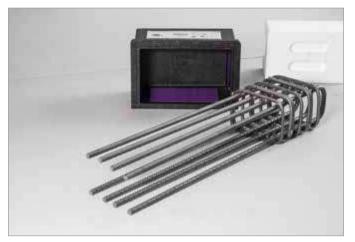

# **Egcobox® FST steel thermal break connector**

For tensile force stresses

For torques, normal and shear force stresses

Changing normal, moment and shear force loads