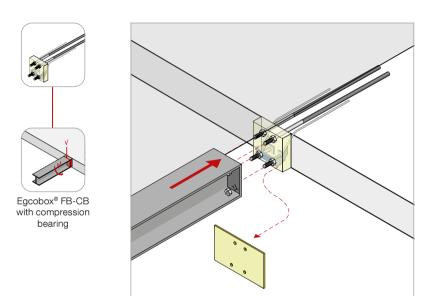

#### Egcobox® FB steel-to-concrete thermal break

180 - 280 mm

Joint thickness M. d = 80 mm

Joint thickness XL, d = 120 mm

Mounting template