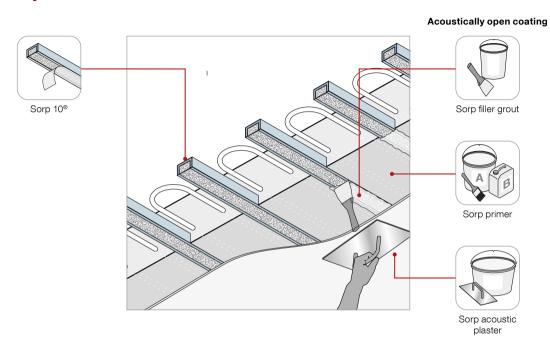

m



Joint thickness XL, d = 120 mm



Mounting template









# **Egcobox® FST steel thermal break connector**



For tensile force stresses





For torques, normal and shear force stresses







Changing normal, moment and shear force loads









#### Egcodorn® shear force dowel





















#### Stabox® continuity strip





















#### **MAX FRANK Coupler threaded connection**



44



















### Shearail® punching shear reinforcement





















# **Brick-Track® masonry reinforcement**











### Zemseal® sub-structure waterproofing system











#### Fradiflex® metal waterstop



52



















### Intec® injection hose system



54









# **Cresco® expanding waterstop**











# Sorp 10® room-acoustic sound absorber











### Egcopal impact sound insulated shear force dowel











### Egcosono stair landing bearing











# Egcostep® stair flight decoupling





# **Egcoscal stair beddings**











### **Egcodist wall and floor bearings**





Egcodist centring bearing R90







Egcodist centring bearing







Egcodist slide bearing













# **Egcovoid® void former**



70





















#### **MAX FRANK Group**

Headquarters: Max Frank GmbH & Co. KG Mitterweg 1 94339 Leiblfing Germany