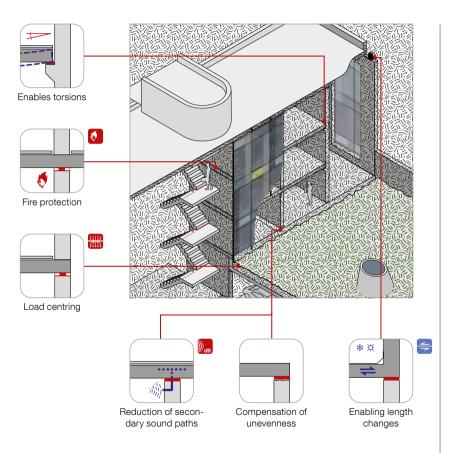

# Egcostep® stair flight decoupling

# **Egcoscal stair beddings**

### **Egcodist wall and floor bearings**

Egcodist centring bearing R90

Egcodist centring bearing

Egcodist slide bearing