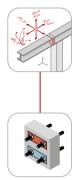

# **Egcobox® FST steel thermal break connector**

For tensile force stresses

For torques, normal and shear force stresses

Changing normal, moment and shear force loads