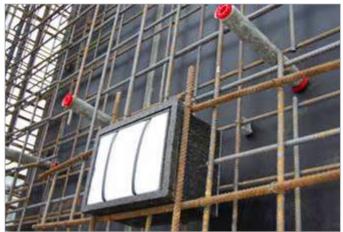

# **Egcobox® FST steel thermal break connector**

For tensile force stresses

For torques, normal and shear force stresses

Changing normal, moment and shear force loads