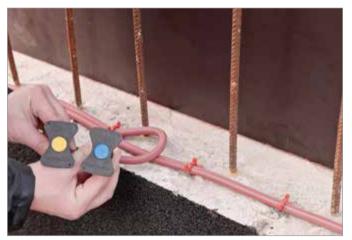

FB steel-to-concrete thermal break











180 - 280 mm



Joint thickness M. d = 80 mm



Joint thickness XL, d = 120 mm



Mounting template









# **Egcobox® FST steel thermal break connector**



For tensile force stresses





For torques, normal and shear force stresses







Changing normal, moment and shear force loads









#### Egcodorn® shear force dowel





















#### Stabox® continuity strip





















#### **MAX FRANK Coupler threaded connection**



44



















### Shearail® punching shear reinforcement





















# **Brick-Track® masonry reinforcement**











### Zemseal® sub-structure waterproofing system











#### Fradiflex® metal waterstop



52



















### Intec® injection hose system



54









# **Cresco® expanding waterstop**











# Sorp 10® room-acoustic sound absorber











### Egcopal impact sound insulated shear force dowel











### Egcosono stair landing bearing











# Egcostep® stair flight decoupling





# **Egcoscal stair beddings**











### **Egcodist wall and floor bearings**





Egcodist centring bearing R90







Egcodist centring bearing







Egcodist slide bearing













# **Egcovoid® void former**



70





















#### **MAX FRANK Group**

Headquarters: Max Frank GmbH & Co. KG Mitterweg 1 94339 Leiblfing Germany