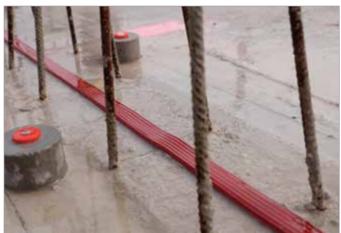

180 - 280 mm



Joint thickness M. d = 80 mm



Joint thickness XL, d = 120 mm



Mounting template









# **Egcobox® FST steel thermal break connector**



For tensile force stresses





For torques, normal and shear force stresses







Changing normal, moment and shear force loads









#### Egcodorn® shear force dowel





















#### Stabox® continuity strip





















#### **MAX FRANK Coupler threaded connection**



44



















### Shearail® punching shear reinforcement





















# **Brick-Track® masonry reinforcement**











### Zemseal® sub-structure waterproofing system











#### Fradiflex® metal waterstop



52



















### Intec® injection hose system



54









# **Cresco® expanding waterstop**











# Sorp 10® room-acoustic sound absorber











### Egcopal impact sound insulated shear force dowel











### Egcosono stair landing bearing











# Egcostep® stair flight decoupling





# **Egcoscal stair beddings**











### **Egcodist wall and floor bearings**





Egcodist centring bearing R90







Egcodist centring bearing







Egcodist slide bearing













# **Egcovoid® void former**



70





















#### **MAX FRANK Group**

Headquarters: Max Frank GmbH & Co. KG Mitterweg 1 94339 Leiblfing Germany