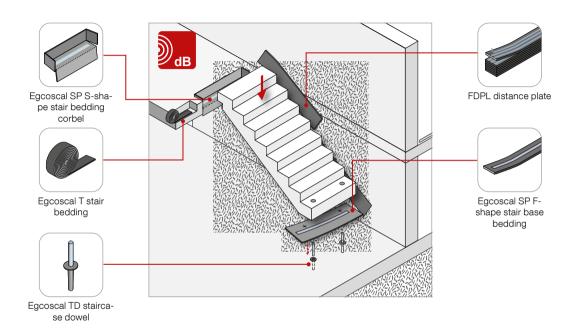

es







Changing normal, moment and shear force loads









#### Egcodorn® shear force dowel





















#### Stabox® continuity strip





















#### **MAX FRANK Coupler threaded connection**



44



















### Shearail® punching shear reinforcement





















# **Brick-Track® masonry reinforcement**











### Zemseal® sub-structure waterproofing system











#### Fradiflex® metal waterstop



52



















### Intec® injection hose system



54









# **Cresco® expanding waterstop**











# Sorp 10® room-acoustic sound absorber











### Egcopal impact sound insulated shear force dowel











### Egcosono stair landing bearing











# Egcostep® stair flight decoupling





# **Egcoscal stair beddings**











### **Egcodist wall and floor bearings**





Egcodist centring bearing R90







Egcodist centring bearing







Egcodist slide bearing













# **Egcovoid® void former**



70





















#### **MAX FRANK Group**

Headquarters: Max Frank GmbH & Co. KG Mitterweg 1 94339 Leiblfing Germany