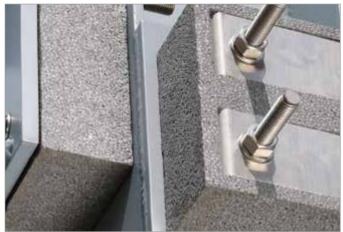

# **Egcobox® FST steel thermal break connector**

For tensile force stresses

For torques, normal and shear force stresses

Changing normal, moment and shear force loads