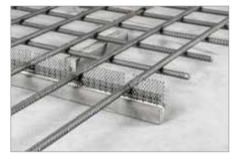

#### Stremaform® stay-in-place formwork for working joints

21

#### Stremaform® stay-in-place formwork for expansion joints