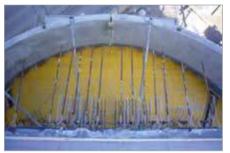

page 58

#### Fibre concrete spacers





www.maxfrank.com

#### **Cast concrete spacers**











### **Plastic spacers**











### **Steel spacers**





#### Fibre concrete distance tubes





















#### Pecafil® permanent formwork





















#### Pecavoid® ground heave solution





















#### Stremaform® stay-in-place formwork for working joints





















21

#### Stremaform® stay-in-place formwork for expansion joints





















#### Tubbox® column former





















25

#### Zemdrain® CPF liner





















#### Balcony and ceiling edge formwork











#### **Box-out shutters and recess formers**











### Trennfit release agent











#### Egcobox® thermal break balcony connector





















#### Egcobox® FB steel-to-concrete thermal break











180 - 280 mm



Joint thickness M. d = 80 mm



Joint thickness XL, d = 120 mm



Mounting template









# **Egcobox® FST steel thermal break connector**



For tensile force stresses





For torques, normal and shear force stresses







Changing normal, moment and shear force loads









#### Egcodorn® shear force dowel





















#### Stabox® continuity strip





















#### **MAX FRANK Coupler threaded connection**



44



















### Shearail® punching shear reinforcement





















# **Brick-Track® masonry reinforcement**











### Zemseal® sub-structure waterproofing system











#### Fradiflex® metal waterstop



52



















### Intec® injectio