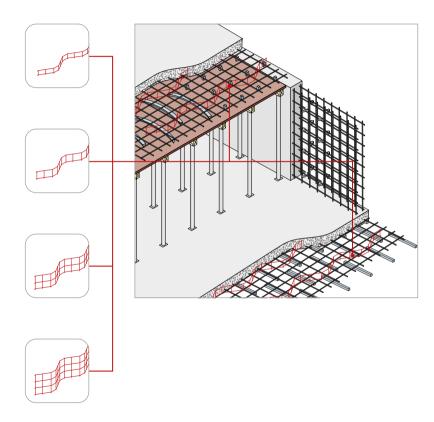

#### Pecafil® permanent formwork

#### Stremaform® stay-in-place formwork for working joints

21

#### Stremaform® stay-in-place formwork for expansion joints