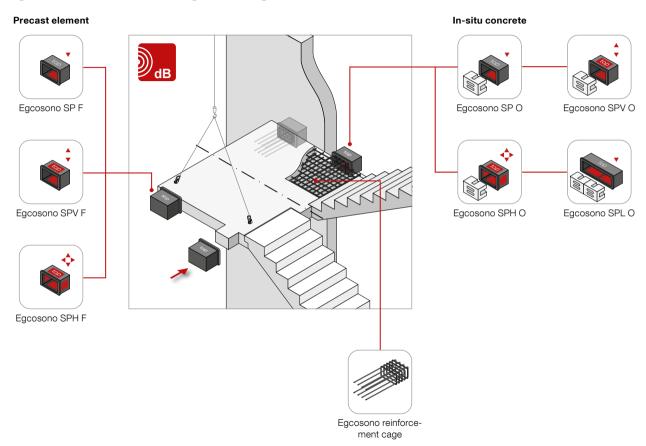

or**



For tensile force stresses





For torques, normal and shear force stresses







Changing normal, moment and shear force loads









#### Egcodorn® shear force dowel





















#### Stabox® continuity strip





















#### **MAX FRANK Coupler threaded connection**



44



















### Shearail® punching shear reinforcement





















# **Brick-Track® masonry reinforcement**











### Zemseal® sub-structure waterproofing system











#### Fradiflex® metal waterstop



52



















### Intec® injection hose system



54









# **Cresco® expanding waterstop**











# Sorp 10® room-acoustic sound absorber











### Egcopal impact sound insulated shear force dowel











### Egcosono stair landing bearing











# Egcostep® stair flight decoupling





# **Egcoscal stair beddings**











### **Egcodist wall and floor bearings**





Egcodist centring bearing R90







Egcodist centring bearing







Egcodist slide bearing













# **Egcovoid® void former**



70





















#### **MAX FRANK Group**

Headquarters: Max Frank GmbH & Co. KG Mitterweg 1 94339 Leiblfing Germany