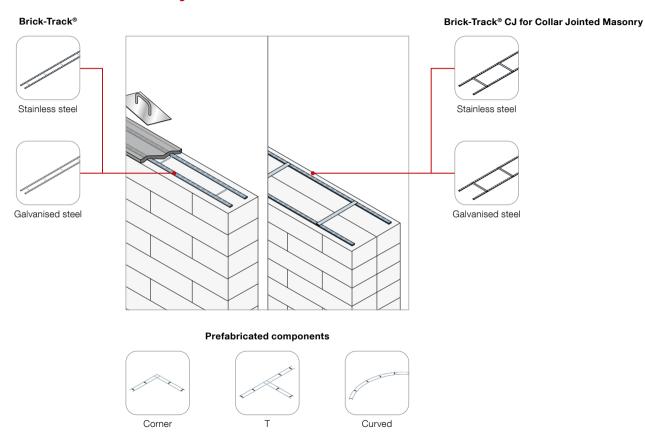

**Box-out shutters and recess formers**











### Trennfit release agent











#### Egcobox® thermal break balcony connector





















#### Egcobox® FB steel-to-concrete thermal break











180 - 280 mm



Joint thickness M. d = 80 mm



Joint thickness XL, d = 120 mm



Mounting template









# **Egcobox® FST steel thermal break connector**



For tensile force stresses





For torques, normal and shear force stresses







Changing normal, moment and shear force loads









#### Egcodorn® shear force dowel





















#### Stabox® continuity strip





















#### **MAX FRANK Coupler threaded connection**



44



















### Shearail® punching shear reinforcement





















# **Brick-Track® masonry reinforcement**











### Zemseal® sub-structure waterproofing system











#### Fradiflex® metal waterstop



52



















### Intec® injection hose system



54









# **Cresco® expanding waterstop**











# Sorp 10® room-acoustic sound absorber











### Egcopal impact sound insulated shear force dowel











### Egcosono stair landing bearing











# Egcostep® stair flight decoupling





# **Egcoscal stair beddings**











### **Egcodist wall and floor bearings**





Egcodist centring bearing R90







Egcodist centring bearing







Egcodist slide bearing













# **Egcovoid® void former**



70





















#### **MAX FRANK Group**

Headquarters: Max Frank GmbH & Co. KG Mitterweg 1 94339 Leiblfing Germany