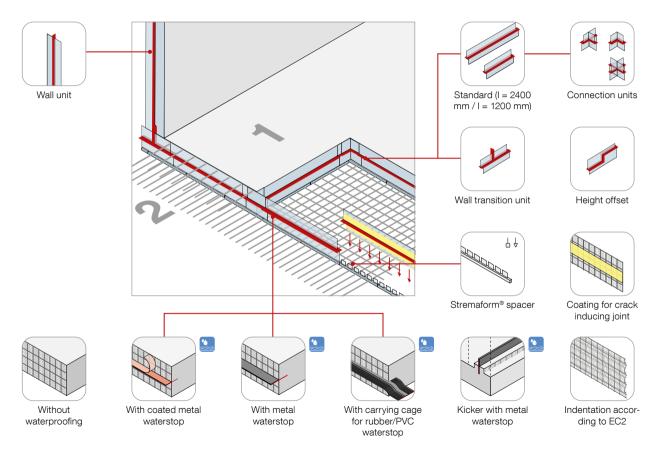

as been expanded for several new building types and now offers a perfect product range to include hydropower plants, industrial warehouses and railway stations.

#### **PRODUCT FINDER**

Filter easily by the requested scope of applications and product properties and you will be led directly through to the appropriate products allowing any challenges you have, to be solved.

## **CONTENTS**















page 58

#### Fibre concrete spacers





www.maxfrank.com

#### **Cast concrete spacers**











### **Plastic spacers**











### **Steel spacers**





#### Fibre concrete distance tubes





















#### Pecafil® permanent formwork





















#### Pecavoid® ground heave solution





















#### Stremaform® stay-in-place formwork for working joints





















21

#### Stremaform® stay-in-place formwork for expansion joints





















#### Tubbox® column former





















25

#### Zemdrain® CPF liner





















#### Balcony and ceiling edge formwork











#### **Box-out shutters and recess formers**











### Trennfit release agent











#### Egcobox® thermal break balcony connector





















#### Egcobox® FB steel-to-concrete thermal break











180 - 280 mm



Joint thickness M. d = 80 mm



Joint thickness XL, d = 120 mm



Mounting template









# **Egcobox® FST steel thermal break connector**



For tensile force stresses





For torques, normal and shear force stresses







Changing normal, moment and shear force loads









#### Egcodorn® shear forc