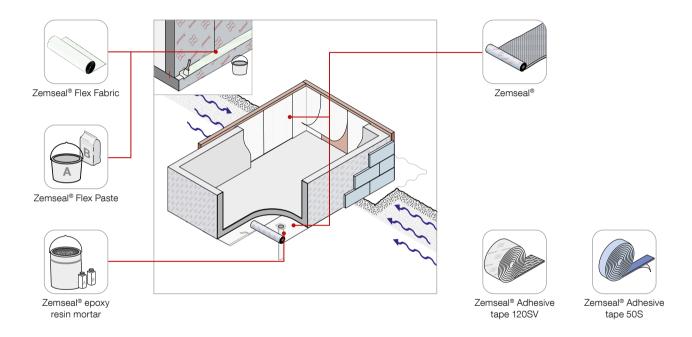

nnfit release agent











#### Egcobox® thermal break balcony connector





















#### Egcobox® FB steel-to-concrete thermal break











180 - 280 mm



Joint thickness M. d = 80 mm



Joint thickness XL, d = 120 mm



Mounting template









# **Egcobox® FST steel thermal break connector**



For tensile force stresses





For torques, normal and shear force stresses







Changing normal, moment and shear force loads









#### Egcodorn® shear force dowel





















#### Stabox® continuity strip





















#### **MAX FRANK Coupler threaded connection**



44



















### Shearail® punching shear reinforcement





















# **Brick-Track® masonry reinforcement**











### Zemseal® sub-structure waterproofing system











#### Fradiflex® metal waterstop



52



















### Intec® injection hose system



54









# **Cresco® expanding waterstop**











# Sorp 10® room-acoustic sound absorber











### Egcopal impact sound insulated shear force dowel











### Egcosono stair landing bearing











# Egcostep® stair flight decoupling





# **Egcoscal stair beddings**











### **Egcodist wall and floor bearings**





Egcodist centring bearing R90







Egcodist centring bearing







Egcodist slide bearing













# **Egcovoid® void former**



70





















#### **MAX FRANK Group**

Headquarters: Max Frank GmbH & Co. KG Mitterweg 1 94339 Leiblfing Germany