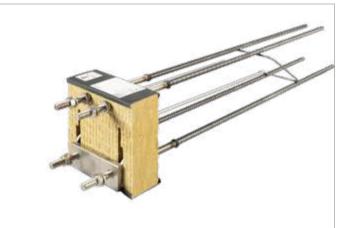

# **Egcobox® FST steel thermal break connector**

For tensile force stresses

For torques, normal and shear force stresses

Changing normal, moment and shear force loads