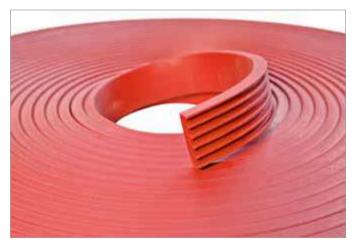

180 - 280 mm



Joint thickness M. d = 80 mm



Joint thickness XL, d = 120 mm



Mounting template









# **Egcobox® FST steel thermal break connector**



For tensile force stresses





For torques, normal and shear force stresses







Changing normal, moment and shear force loads









#### Egcodorn® shear force dowel





















#### Stabox® continuity strip





















#### **MAX FRANK Coupler threaded connection**



44



















### Shearail® punching shear reinforcement





















# **Brick-Track® masonry reinforcement**











### Zemseal® sub-structure waterproofing system











#### Fradiflex® metal waterstop



52



















### Intec® injection hose system



54









# **Cresco® expanding waterstop**











# Sorp 10® room-acoustic sound absorber











### Egcopal impact sound insulated shear force dowel











### Egcosono stair landing bearing











# Egcostep® stair flight decoupling





# **Egcoscal stair beddings**











### **Egcodist wall and floor bearings**





Egcodist centring bearing R90







Egcodist centring bearing







Egcodist slide bearing













# **Egcovoid® void former**



70





















#### **MAX FRANK Group**

Headquarters: Max Frank GmbH & Co. KG Mitterweg 1 94339 Leiblfing Germany