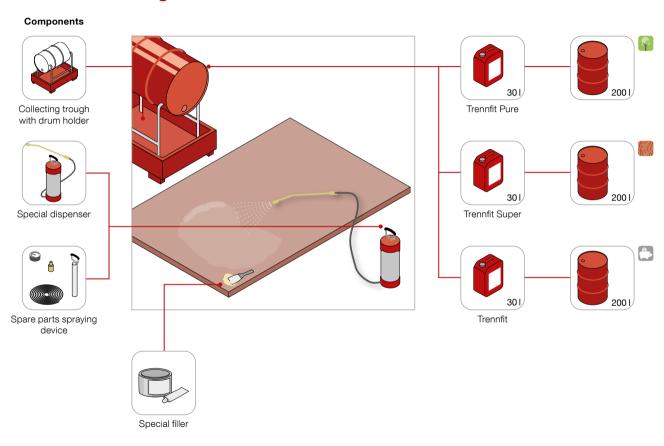

ny challenges you have, to be solved.

## **CONTENTS**















page 58

#### Fibre concrete spacers





www.maxfrank.com

#### **Cast concrete spacers**











### **Plastic spacers**











### **Steel spacers**





#### Fibre concrete distance tubes





















#### Pecafil® permanent formwork





















#### Pecavoid® ground heave solution





















#### Stremaform® stay-in-place formwork for working joints





















21

#### Stremaform® stay-in-place formwork for expansion joints





















#### Tubbox® column former





















25

#### Zemdrain® CPF liner





















#### Balcony and ceiling edge formwork











#### **Box-out shutters and recess formers**











### Trennfit release agent











#### Egcobox® thermal break balcony connector





















#### Egcobox® FB steel-to-concrete thermal break











180 - 280 mm



Joint thickness M. d = 80 mm



Joint thickness XL, d = 120 mm



Mounting template









# **Egcobox® FST steel thermal break connector**



For tensile force stresses





For torques, normal and shear force stresses







Changing normal, moment and shear force loads









#### Egcodorn® shear force dowel





















#### Stabox® continuity strip





















#### **MAX FRANK Coupler threaded connection**



44



















### Shearail® punching shear reinforcement





















# **Brick-Track® masonry reinforcement**











### Zemseal® sub-structure waterproofing system











#### Fradif