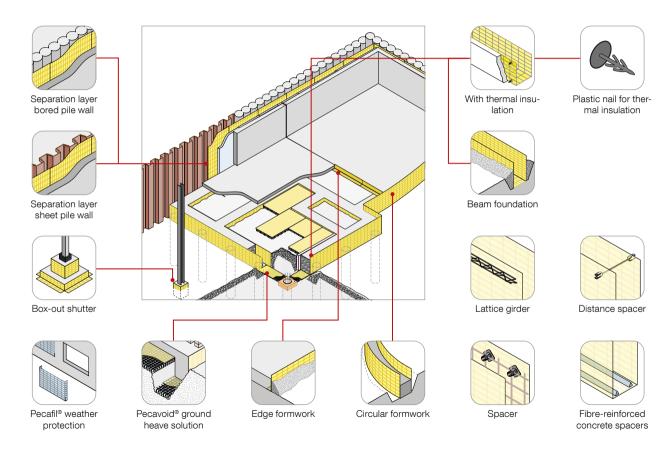

#### Pecafil® permanent formwork

#### Pecavoid® ground heave solution

#### Balcony and ceiling edge formwork

#### **Box-out shutters and recess formers**