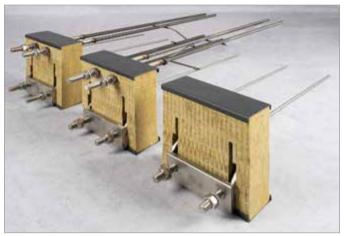

# **Egcobox® FST steel thermal break connector**

For tensile force stresses

For torques, normal and shear force stresses

Changing normal, moment and shear force loads