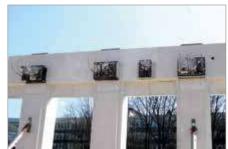

e 58

#### Fibre concrete spacers





www.maxfrank.com

#### **Cast concrete spacers**











### **Plastic spacers**











### **Steel spacers**





#### Fibre concrete distance tubes





















#### Pecafil® permanent formwork





















#### Pecavoid® ground heave solution





















#### Stremaform® stay-in-place formwork for working joints





















21

#### Stremaform® stay-in-place formwork for expansion joints





















#### Tubbox® column former





















25

#### Zemdrain® CPF liner





















#### Balcony and ceiling edge formwork











#### **Box-out shutters and recess formers**











### Trennfit release agent











#### Egcobox® thermal break balcony connector





















#### Egcobox® FB steel-to-concrete thermal break











180 - 280 mm



Joint thickness M. d = 80 mm



Joint thickness XL, d = 120 mm



Mounting template









# **Egcobox® FST steel thermal break connector**



For tensile force stresses





For torques, normal and shear force stresses







Changing normal, moment and shear force loads









#### Egcodorn® shear force dowel





















#### Stabox® continuity strip





















#### **MAX FRANK Coupler threaded connection**



44



















### Shearail® punching shear reinforcement





















# **Brick-Track® masonry reinforcement**











### Zemseal® sub-structure waterproofing system











#### Fradiflex® metal waterstop



52



















### Intec® injection hose s