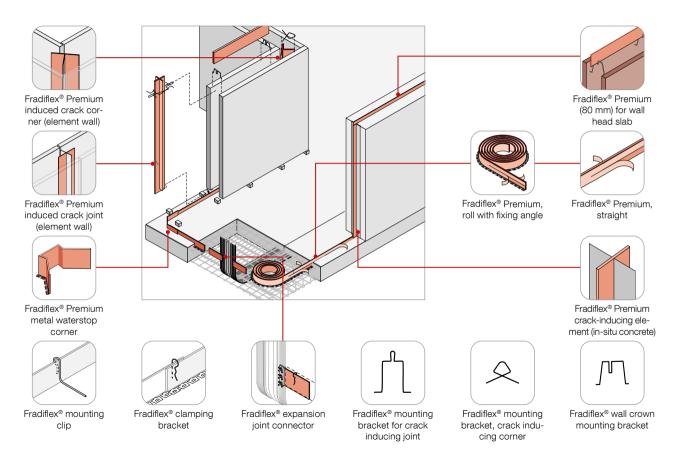

® thermal break balcony connector





















#### Egcobox® FB steel-to-concrete thermal break











180 - 280 mm



Joint thickness M. d = 80 mm



Joint thickness XL, d = 120 mm



Mounting template









# **Egcobox® FST steel thermal break connector**



For tensile force stresses





For torques, normal and shear force stresses







Changing normal, moment and shear force loads









#### Egcodorn® shear force dowel





















#### Stabox® continuity strip





















#### **MAX FRANK Coupler threaded connection**



44



















### Shearail® punching shear reinforcement





















# **Brick-Track® masonry reinforcement**











### Zemseal® sub-structure waterproofing system











#### Fradiflex® metal waterstop



52



















### Intec® injection hose system



54









# **Cresco® expanding waterstop**











# Sorp 10® room-acoustic sound absorber











### Egcopal impact sound insulated shear force dowel











### Egcosono stair landing bearing











# Egcostep® stair flight decoupling





# **Egcoscal stair beddings**











### **Egcodist wall and floor bearings**





Egcodist centring bearing R90







Egcodist centring bearing







Egcodist slide bearing













# **Egcovoid® void former**



70





















#### **MAX FRANK Group**

Headquarters: Max Frank GmbH & Co. KG Mitterweg 1 94339 Leiblfing Germany