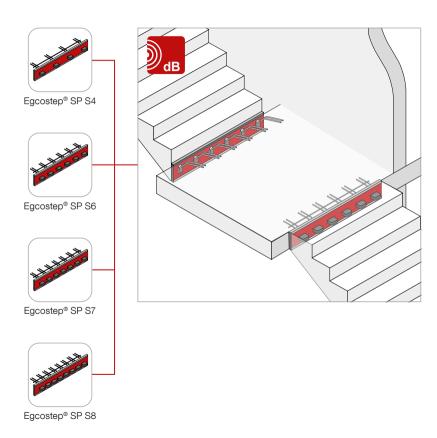

ques, normal and shear force stresses







Changing normal, moment and shear force loads









#### Egcodorn® shear force dowel





















#### Stabox® continuity strip





















#### **MAX FRANK Coupler threaded connection**



44



















### Shearail® punching shear reinforcement





















# **Brick-Track® masonry reinforcement**











### Zemseal® sub-structure waterproofing system











#### Fradiflex® metal waterstop



52



















### Intec® injection hose system



54









# **Cresco® expanding waterstop**











# Sorp 10® room-acoustic sound absorber











### Egcopal impact sound insulated shear force dowel











### Egcosono stair landing bearing











# Egcostep® stair flight decoupling





# **Egcoscal stair beddings**











### **Egcodist wall and floor bearings**





Egcodist centring bearing R90







Egcodist centring bearing







Egcodist slide bearing













# **Egcovoid® void former**



70





















#### **MAX FRANK Group**

Headquarters: Max Frank GmbH & Co. KG Mitterweg 1 94339 Leiblfing Germany