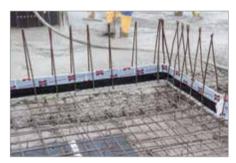

balcony connector





















#### Egcobox® FB steel-to-concrete thermal break











180 - 280 mm



Joint thickness M. d = 80 mm



Joint thickness XL, d = 120 mm



Mounting template









# **Egcobox® FST steel thermal break connector**



For tensile force stresses





For torques, normal and shear force stresses







Changing normal, moment and shear force loads









#### Egcodorn® shear force dowel





















#### Stabox® continuity strip





















#### **MAX FRANK Coupler threaded connection**



44



















### Shearail® punching shear reinforcement





















# **Brick-Track® masonry reinforcement**











### Zemseal® sub-structure waterproofing system











#### Fradiflex® metal waterstop



52



















### Intec® injection hose system



54









# **Cresco® expanding waterstop**











# Sorp 10® room-acoustic sound absorber











### Egcopal impact sound insulated shear force dowel











### Egcosono stair landing bearing











# Egcostep® stair flight decoupling





# **Egcoscal stair beddings**











### **Egcodist wall and floor bearings**





Egcodist centring bearing R90







Egcodist centring bearing







Egcodist slide bearing













# **Egcovoid® void former**



70





















#### **MAX FRANK Group**

Headquarters: Max Frank GmbH & Co. KG Mitterweg 1 94339 Leiblfing Germany