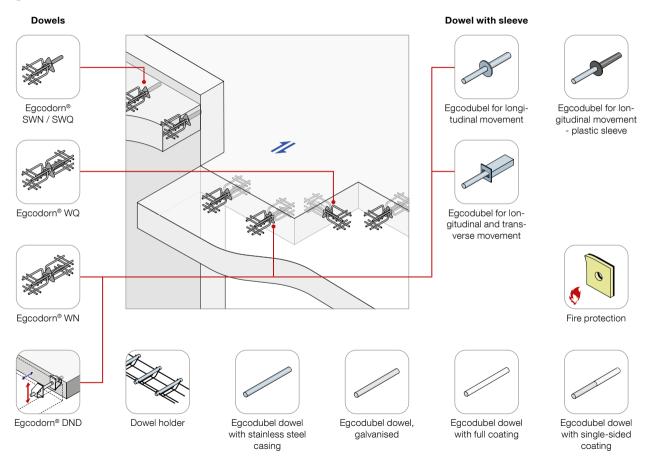

21

#### Stremaform® stay-in-place formwork for expansion joints





















#### Tubbox® column former





















25

#### Zemdrain® CPF liner





















#### Balcony and ceiling edge formwork











#### **Box-out shutters and recess formers**











### Trennfit release agent











#### Egcobox® thermal break balcony connector





















#### Egcobox® FB steel-to-concrete thermal break











180 - 280 mm



Joint thickness M. d = 80 mm



Joint thickness XL, d = 120 mm



Mounting template









# **Egcobox® FST steel thermal break connector**



For tensile force stresses





For torques, normal and shear force stresses







Changing normal, moment and shear force loads









#### Egcodorn® shear force dowel





















#### Stabox® continuity strip





















#### **MAX FRANK Coupler threaded connection**



44



















### Shearail® punching shear reinforcement





















# **Brick-Track® masonry reinforcement**











### Zemseal® sub-structure waterproofing system











#### Fradiflex® metal waterstop



52



















### Intec® injection hose system



54









# **Cresco® expanding waterstop**











# Sorp 10® room-acoustic sound absorber











### Egcopal impact sound insulated shear force dowel











### Egcosono stair landing bearing











# Egcostep® stair flight decoupling





# **Egcoscal stair beddings**











### **Egcodist wall and floor bearings**





Egcodist centring bearing R90







Egcodi