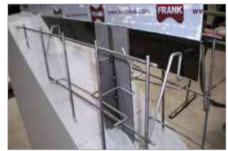

k balcony connector





















#### Egcobox® FB steel-to-concrete thermal break











180 - 280 mm



Joint thickness M. d = 80 mm



Joint thickness XL, d = 120 mm



Mounting template









# **Egcobox® FST steel thermal break connector**



For tensile force stresses





For torques, normal and shear force stresses







Changing normal, moment and shear force loads









#### Egcodorn® shear force dowel





















#### Stabox® continuity strip





















#### **MAX FRANK Coupler threaded connection**



44



















### Shearail® punching shear reinforcement





















# **Brick-Track® masonry reinforcement**











### Zemseal® sub-structure waterproofing system











#### Fradiflex® metal waterstop



52



















### Intec® injection hose system



54









# **Cresco® expanding waterstop**











# Sorp 10® room-acoustic sound absorber











### Egcopal impact sound insulated shear force dowel











### Egcosono stair landing bearing











# Egcostep® stair flight decoupling





# **Egcoscal stair beddings**











### **Egcodist wall and floor bearings**





Egcodist centring bearing R90







Egcodist centring bearing







Egcodist slide bearing













# **Egcovoid® void former**



70





















#### **MAX FRANK Group**

Headquarters: Max Frank GmbH & Co. KG Mitterweg 1 94339 Leiblfing Germany