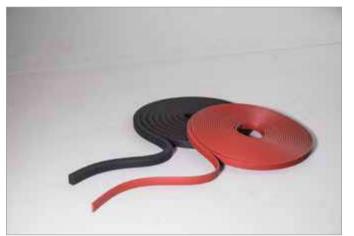

180 - 280 mm



Joint thickness M. d = 80 mm



Joint thickness XL, d = 120 mm



Mounting template









# **Egcobox® FST steel thermal break connector**



For tensile force stresses





For torques, normal and shear force stresses







Changing normal, moment and shear force loads









#### Egcodorn® shear force dowel





















#### Stabox® continuity strip





















#### **MAX FRANK Coupler threaded connection**



44



















### Shearail® punching shear reinforcement





















# **Brick-Track® masonry reinforcement**











### Zemseal® sub-structure waterproofing system











#### Fradiflex® metal waterstop



52



















### Intec® injection hose system



54









# **Cresco® expanding waterstop**











# Sorp 10® room-acoustic sound absorber











### Egcopal impact sound insulated shear force dowel











### Egcosono stair landing bearing











# Egcostep® stair flight decoupling





# **Egcoscal stair beddings**











### **Egcodist wall and floor bearings**





Egcodist centring bearing R90







Egcodist centring bearing







Egcodist slide bearing













# **Egcovoid® void former**



70





















#### **MAX FRANK Group**

Headquarters: Max Frank GmbH & Co. KG Mitterweg 1 94339 Leiblfing Germany