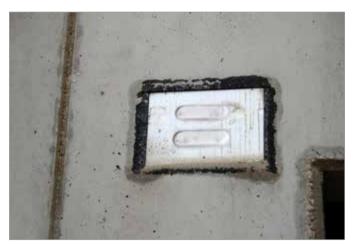

# **Egcobox® FST steel thermal break connector**

For tensile force stresses

For torques, normal and shear force stresses

Changing normal, moment and shear force loads