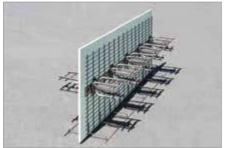

#### Stremaform® stay-in-place formwork for expansion joints





















#### Tubbox® column former





















25

#### Zemdrain® CPF liner





















#### Balcony and ceiling edge formwork











#### **Box-out shutters and recess formers**











### Trennfit release agent











#### Egcobox® thermal break balcony connector





















#### Egcobox® FB steel-to-concrete thermal break











180 - 280 mm



Joint thickness M. d = 80 mm



Joint thickness XL, d = 120 mm



Mounting template









# **Egcobox® FST steel thermal break connector**



For tensile force stresses





For torques, normal and shear force stresses







Changing normal, moment and shear force loads









#### Egcodorn® shear force dowel





















#### Stabox® continuity strip





















#### **MAX FRANK Coupler threaded connection**



44



















### Shearail® punching shear reinforcement





















# **Brick-Track® masonry reinforcement**











### Zemseal® sub-structure waterproofing system











#### Fradiflex® metal waterstop



52



















### Intec® injection hose system



54









# **Cresco® expanding waterstop**











# Sorp 10® room-acoustic sound absorber











### Egcopal impact sound insulated shear force dowel











### Egcosono stair landing bearing











# Egcostep® stair flight decoupling





# **Egcoscal stair beddings**











### **Egcodist wall and floor bearings**





Egcodist centring bearing R90







Egcodist centring be