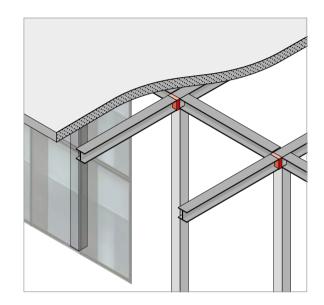

#### Egcobox® thermal break balcony connector

#### Egcobox® FB steel-to-concrete thermal break

180 - 280 mm

Joint thickness M. d = 80 mm

Joint thickness XL, d = 120 mm

Mounting template