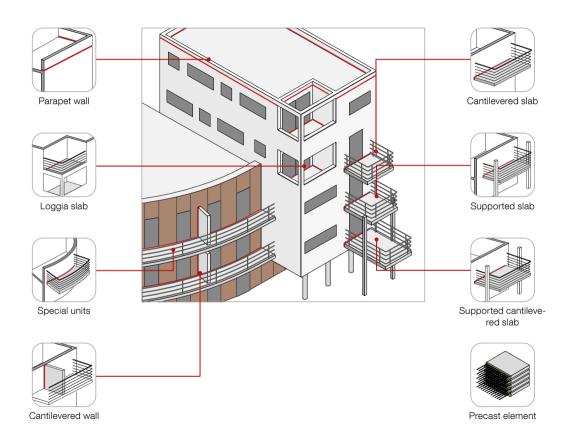

page 58

#### Fibre concrete spacers





www.maxfrank.com

#### **Cast concrete spacers**











### **Plastic spacers**











### **Steel spacers**





#### Fibre concrete distance tubes





















#### Pecafil® permanent formwork





















#### Pecavoid® ground heave solution





















#### Stremaform® stay-in-place formwork for working joints





















21

#### Stremaform® stay-in-place formwork for expansion joints





















#### Tubbox® column former





















25

#### Zemdrain® CPF liner





















#### Balcony and ceiling edge formwork











#### **Box-out shutters and recess formers**











### Trennfit release agent











#### Egcobox® thermal break balcony connector





















#### Egcobox® FB steel-to-concrete thermal break











180 - 280 mm



Joint thickness M. d = 80 mm



Joint thickness XL, d = 120 mm



Mounting template









# **Egcobox® FST steel thermal break connector**



For tensile force stresses





For torques, normal and shear force stresses







Changing normal, moment and shear force loads









#### Egcodorn® shear force dowel





















#### Stabox® continuity strip





















#### **MAX FRANK Coupler threaded connection**



44



















### Shearail® punching shear reinforcement





















# **Brick-Track® masonry reinforcement**











### Zemseal® sub-structure waterproofing system











#### Fradiflex® metal waterstop



52



















### Intec®