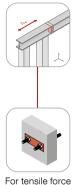

# **Egcobox® FST steel thermal break connector**

For tensile force stresses

For torques, normal and shear force stresses

Changing normal, moment and shear force loads