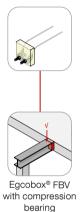

# **Egcobox® FST steel thermal break connector**

For tensile force stresses

For torques, normal and shear force stresses

Changing normal, moment and shear force loads