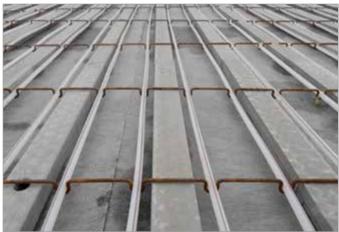

nt thickness XL, d = 120 mm



Mounting template









# **Egcobox® FST steel thermal break connector**



For tensile force stresses





For torques, normal and shear force stresses







Changing normal, moment and shear force loads









#### Egcodorn® shear force dowel





















#### Stabox® continuity strip





















#### **MAX FRANK Coupler threaded connection**



44



















### Shearail® punching shear reinforcement





















# **Brick-Track® masonry reinforcement**











### Zemseal® sub-structure waterproofing system











#### Fradiflex® metal waterstop



52



















### Intec® injection hose system



54









# **Cresco® expanding waterstop**











# Sorp 10® room-acoustic sound absorber











### Egcopal impact sound insulated shear force dowel











### Egcosono stair landing bearing











# Egcostep® stair flight decoupling





# **Egcoscal stair beddings**











### **Egcodist wall and floor bearings**





Egcodist centring bearing R90







Egcodist centring bearing







Egcodist slide bearing













# **Egcovoid® void former**



70





















#### **MAX FRANK Group**

Headquarters: Max Frank GmbH & Co. KG Mitterweg 1 94339 Leiblfing Germany