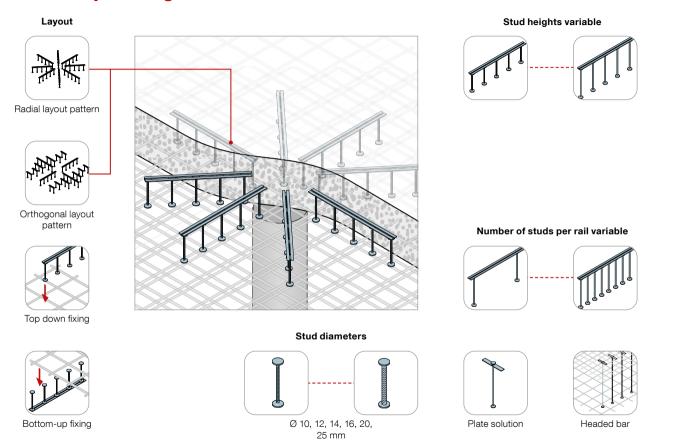

#### Balcony and ceiling edge formwork











#### **Box-out shutters and recess formers**











### Trennfit release agent











#### Egcobox® thermal break balcony connector





















#### Egcobox® FB steel-to-concrete thermal break











180 - 280 mm



Joint thickness M. d = 80 mm



Joint thickness XL, d = 120 mm



Mounting template









# **Egcobox® FST steel thermal break connector**



For tensile force stresses





For torques, normal and shear force stresses







Changing normal, moment and shear force loads









#### Egcodorn® shear force dowel





















#### Stabox® continuity strip





















#### **MAX FRANK Coupler threaded connection**



44



















### Shearail® punching shear reinforcement





















# **Brick-Track® masonry reinforcement**











### Zemseal® sub-structure waterproofing system











#### Fradiflex® metal waterstop



52



















### Intec® injection hose system



54









# **Cresco® expanding waterstop**











# Sorp 10® room-acoustic sound absorber











### Egcopal impact sound insulated shear force dowel











### Egcosono stair landing bearing











# Egcostep® stair flight decoupling





# **Egcoscal stair beddings**











### **Egcodist wall and floor bearings**





Egcodist centring bearing R90







Egcodist centring bearing







Egcodist slide bearing













# **Egcovoid® void former**



70





















#### **MAX FRANK Group**

Headquarters: Max Frank GmbH & Co. KG Mitte