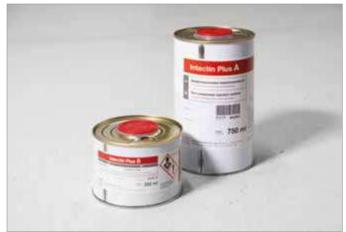

B steel-to-concrete thermal break











180 - 280 mm



Joint thickness M. d = 80 mm



Joint thickness XL, d = 120 mm



Mounting template









# **Egcobox® FST steel thermal break connector**



For tensile force stresses





For torques, normal and shear force stresses







Changing normal, moment and shear force loads









#### Egcodorn® shear force dowel





















#### Stabox® continuity strip





















#### **MAX FRANK Coupler threaded connection**



44



















### Shearail® punching shear reinforcement





















# **Brick-Track® masonry reinforcement**











### Zemseal® sub-structure waterproofing system











#### Fradiflex® metal waterstop



52



















### Intec® injection hose system



54









# **Cresco® expanding waterstop**











# Sorp 10® room-acoustic sound absorber











### Egcopal impact sound insulated shear force dowel











### Egcosono stair landing bearing











# Egcostep® stair flight decoupling





# **Egcoscal stair beddings**











### **Egcodist wall and floor bearings**





Egcodist centring bearing R90







Egcodist centring bearing







Egcodist slide bearing













# **Egcovoid® void former**



70





















#### **MAX FRANK Group**

Headquarters: Max Frank GmbH & Co. KG Mitterweg 1 94339 Leiblfing Germany