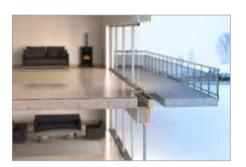

page 58

#### Fibre concrete spacers





www.maxfrank.com

#### **Cast concrete spacers**











### **Plastic spacers**











### **Steel spacers**





#### Fibre concrete distance tubes





















#### Pecafil® permanent formwork





















#### Pecavoid® ground heave solution





















#### Stremaform® stay-in-place formwork for working joints





















21

#### Stremaform® stay-in-place formwork for expansion joints





















#### Tubbox® column former





















25

#### Zemdrain® CPF liner





















#### Balcony and ceiling edge formwork











#### **Box-out shutters and recess formers**











### Trennfit release agent











#### Egcobox® thermal break balcony connector





















#### Egcobox® FB steel-to-concrete thermal break











180 - 280 mm



Joint thickness M. d = 80 mm



Joint thickness XL, d = 120 mm



Mounting template









# **Egcobox® FST steel thermal break connector**



For tensile force stresses





For torques, normal and shear force stresses







Changing normal, moment and shear force loads









#### Egcodorn® shear force dowel





















#### Stabox® continuity strip





















#### **MAX FRANK Coupler threaded connection**



44



















### Shearail® punching shear reinforcement





















# **Brick-Track® masonry reinforcement**











### Zemseal® sub-structure waterproofing system











#### Fradiflex® metal waterstop



52



















### Intec® inject