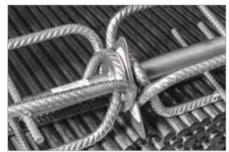

21

#### Stremaform® stay-in-place formwork for expansion joints





















#### Tubbox® column former





















25

#### Zemdrain® CPF liner





















#### Balcony and ceiling edge formwork











#### **Box-out shutters and recess formers**











### Trennfit release agent











#### Egcobox® thermal break balcony connector





















#### Egcobox® FB steel-to-concrete thermal break











180 - 280 mm



Joint thickness M. d = 80 mm



Joint thickness XL, d = 120 mm



Mounting template









# **Egcobox® FST steel thermal break connector**



For tensile force stresses





For torques, normal and shear force stresses







Changing normal, moment and shear force loads









#### Egcodorn® shear force dowel





















#### Stabox® continuity strip





















#### **MAX FRANK Coupler threaded connection**



44



















### Shearail® punching shear reinforcement





















# **Brick-Track® masonry reinforcement**











### Zemseal® sub-structure waterproofing system











#### Fradiflex® metal waterstop



52



















### Intec® injection hose system



54









# **Cresco® expanding waterstop**











# Sorp 10® room-acoustic sound absorber











### Egcopal impact sound insulated shear force dowel











### Egcosono stair landing bearing











# Egcostep® stair flight decoupling





# **Egcoscal stair beddings**











### **Egcodist wall and floor bearings**





Egcodist centring bearing R90







Egcodist centrin