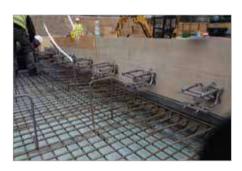

1

#### Stremaform® stay-in-place formwork for expansion joints





















#### Tubbox® column former





















25

#### Zemdrain® CPF liner





















#### Balcony and ceiling edge formwork











#### **Box-out shutters and recess formers**











### Trennfit release agent











#### Egcobox® thermal break balcony connector





















#### Egcobox® FB steel-to-concrete thermal break











180 - 280 mm



Joint thickness M. d = 80 mm



Joint thickness XL, d = 120 mm



Mounting template









# **Egcobox® FST steel thermal break connector**



For tensile force stresses





For torques, normal and shear force stresses







Changing normal, moment and shear force loads









#### Egcodorn® shear force dowel





















#### Stabox® continuity strip





















#### **MAX FRANK Coupler threaded connection**



44



















### Shearail® punching shear reinforcement





















# **Brick-Track® masonry reinforcement**











### Zemseal® sub-structure waterproofing system











#### Fradiflex® metal waterstop



52



















### Intec® injection hose system



54









# **Cresco® expanding waterstop**











# Sorp 10® room-acoustic sound absorber











### Egcopal impact sound insulated shear force dowel











### Egcosono stair landing bearing











# Egcostep® stair flight decoupling





# **Egcoscal stair beddings**











### **Egcodist wall and floor bearings**





Egcodist centring bearing R90







Egcodist centring