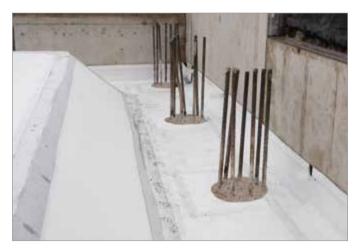

release agent











#### Egcobox® thermal break balcony connector





















#### Egcobox® FB steel-to-concrete thermal break











180 - 280 mm



Joint thickness M. d = 80 mm



Joint thickness XL, d = 120 mm



Mounting template









# **Egcobox® FST steel thermal break connector**



For tensile force stresses





For torques, normal and shear force stresses







Changing normal, moment and shear force loads









#### Egcodorn® shear force dowel





















#### Stabox® continuity strip





















#### **MAX FRANK Coupler threaded connection**



44



















### Shearail® punching shear reinforcement





















# **Brick-Track® masonry reinforcement**











### Zemseal® sub-structure waterproofing system











#### Fradiflex® metal waterstop



52



















### Intec® injection hose system



54









# **Cresco® expanding waterstop**











# Sorp 10® room-acoustic sound absorber











### Egcopal impact sound insulated shear force dowel











### Egcosono stair landing bearing











# Egcostep® stair flight decoupling





# **Egcoscal stair beddings**











### **Egcodist wall and floor bearings**





Egcodist centring bearing R90







Egcodist centring bearing







Egcodist slide bearing













# **Egcovoid® void former**



70





















#### **MAX FRANK Group**

Headquarters: Max Frank GmbH & Co. KG Mitterweg 1 94339 Leiblfing Germany