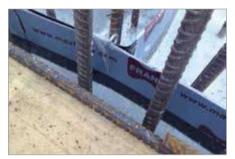

eak balcony connector





















#### Egcobox® FB steel-to-concrete thermal break











180 - 280 mm



Joint thickness M. d = 80 mm



Joint thickness XL, d = 120 mm



Mounting template









# **Egcobox® FST steel thermal break connector**



For tensile force stresses





For torques, normal and shear force stresses







Changing normal, moment and shear force loads









#### Egcodorn® shear force dowel





















#### Stabox® continuity strip





















#### **MAX FRANK Coupler threaded connection**



44



















### Shearail® punching shear reinforcement





















# **Brick-Track® masonry reinforcement**











### Zemseal® sub-structure waterproofing system











#### Fradiflex® metal waterstop



52



















### Intec® injection hose system



54









# **Cresco® expanding waterstop**











# Sorp 10® room-acoustic sound absorber











### Egcopal impact sound insulated shear force dowel











### Egcosono stair landing bearing











# Egcostep® stair flight decoupling





# **Egcoscal stair beddings**











### **Egcodist wall and floor bearings**





Egcodist centring bearing R90







Egcodist centring bearing







Egcodist slide bearing













# **Egcovoid® void former**



70





















#### **MAX FRANK Group**

Headquarters: Max Frank GmbH & Co. KG Mitterweg 1 94339 Leiblfing Germany