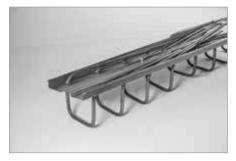

k for expansion joints





















#### Tubbox® column former





















25

#### Zemdrain® CPF liner





















#### Balcony and ceiling edge formwork











#### **Box-out shutters and recess formers**











### Trennfit release agent











#### Egcobox® thermal break balcony connector





















#### Egcobox® FB steel-to-concrete thermal break











180 - 280 mm



Joint thickness M. d = 80 mm



Joint thickness XL, d = 120 mm



Mounting template









# **Egcobox® FST steel thermal break connector**



For tensile force stresses





For torques, normal and shear force stresses







Changing normal, moment and shear force loads









#### Egcodorn® shear force dowel





















#### Stabox® continuity strip





















#### **MAX FRANK Coupler threaded connection**



44



















### Shearail® punching shear reinforcement





















# **Brick-Track® masonry reinforcement**











### Zemseal® sub-structure waterproofing system











#### Fradiflex® metal waterstop



52



















### Intec® injection hose system



54









# **Cresco® expanding waterstop**











# Sorp 10® room-acoustic sound absorber











### Egcopal impact sound insulated shear force dowel











### Egcosono stair landing bearing











# Egcostep® stair flight decoupling





# **Egcoscal stair beddings**











### **Egcodist wall and floor bearings**





Egcodist centring bearing R90







Egcodist centring bearing







Egcodist slide bearing