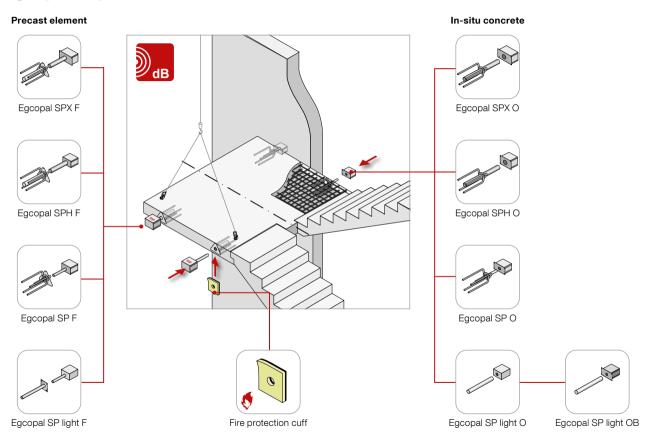

# **Egcobox® FST steel thermal break connector**



For tensile force stresses





For torques, normal and shear force stresses







Changing normal, moment and shear force loads









#### Egcodorn® shear force dowel





















#### Stabox® continuity strip





















#### **MAX FRANK Coupler threaded connection**



44



















### Shearail® punching shear reinforcement





















# **Brick-Track® masonry reinforcement**











### Zemseal® sub-structure waterproofing system











#### Fradiflex® metal waterstop



52



















### Intec® injection hose system



54









# **Cresco® expanding waterstop**











# Sorp 10® room-acoustic sound absorber











### Egcopal impact sound insulated shear force dowel











### Egcosono stair landing bearing











# Egcostep® stair flight decoupling





# **Egcoscal stair beddings**











### **Egcodist wall and floor bearings**





Egcodist centring bearing R90







Egcodist centring bearing







Egcodist slide bearing













# **Egcovoid® void former**



70





















#### **MAX FRANK Group**

Headquarters: Max Frank GmbH & Co. KG Mitterweg 1 94339 Leiblfing Germany