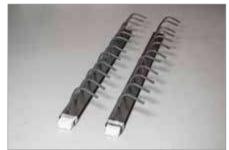

for expansion joints





















#### Tubbox® column former





















25

#### Zemdrain® CPF liner





















#### Balcony and ceiling edge formwork











#### **Box-out shutters and recess formers**











### Trennfit release agent











#### Egcobox® thermal break balcony connector





















#### Egcobox® FB steel-to-concrete thermal break











180 - 280 mm



Joint thickness M. d = 80 mm



Joint thickness XL, d = 120 mm



Mounting template









# **Egcobox® FST steel thermal break connector**



For tensile force stresses





For torques, normal and shear force stresses







Changing normal, moment and shear force loads









#### Egcodorn® shear force dowel





















#### Stabox® continuity strip





















#### **MAX FRANK Coupler threaded connection**



44



















### Shearail® punching shear reinforcement





















# **Brick-Track® masonry reinforcement**











### Zemseal® sub-structure waterproofing system











#### Fradiflex® metal waterstop



52



















### Intec® injection hose system



54









# **Cresco® expanding waterstop**











# Sorp 10® room-acoustic sound absorber











### Egcopal impact sound insulated shear force dowel











### Egcosono stair landing bearing











# Egcostep® stair flight decoupling





# **Egcoscal stair beddings**











### **Egcodist wall and floor bearings**





Egcodist centring bearing R90







Egcodist centring bearing







Egcodist slide bearing