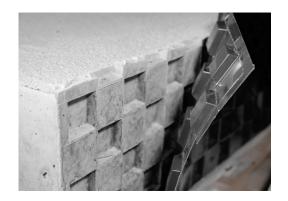

## according to DIN EN 1992-1-1 for the transmission of shear forces in joints

- Smooth plastic, therefore loosens from concrete easily
- Multiple use possible
- Adaptation by cutting and breaking in line with building site conditions possible
- Replaces trapezoidal strips
- The joint profile former meets the requirements of DIN EN 1992-1-1 for the highest category "indented"

- adjacent precast elements
- in-situ concrete and a prefabricated component
- subsequently concreted in-situ concrete sections

Disclaimer / Notes::

All technical data stated in this TDS are based on laboratory tests. Actual measured data may vary due to circumstances beyond our control.