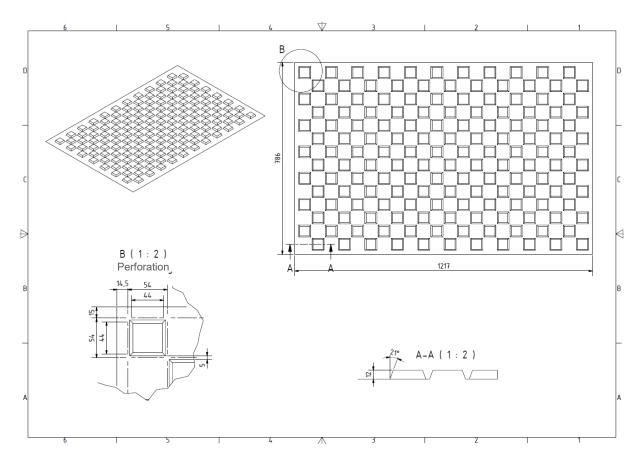

| Article number | Dimensions<br>cm | Profile height<br>mm | Version             |
|----------------|------------------|----------------------|---------------------|
| FFP12083       | 121.7 x 78.6     | 12                   | with perforation    |
| FFPO12083      | 121.7 x 78.6     | 12                   | without perforation |