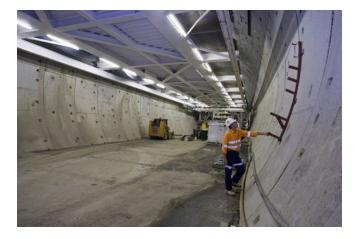

# For the Clem Jones Tunnel project in Australia, MAX FRANK supplied fibre-reinforced concrete spacers as well as the Intec® injection hose system for joint seal.

The CLEM7 project in Australia is one of the country's most important infrastructure projects. It is a continuous 6.8-kilometre multi-lane highway and a 4.8-kilometre tunnel constructed of state-of-the-art precast concrete tunnel segments.

MAX FRANK products have been used for major tunnelling projects worldwide for many years as they meeting the highest performance and quality requirements.

**Type of building:** Tunnel

Completion: 2009