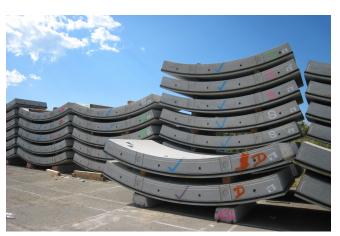

# For the Clem Jones Tunnel project in Australia, MAX FRANK supplied fibre-reinforced concrete spacers as well as the Intec® injection hose system for joint seal.

The CLEM7 project in Australia is one of the country's most important infrastructure projects. It is a continuous 6.8-kilometre multi-lane highway and a 4.8-kilometre tunnel constructed of state-of-the-art precast concrete tunnel segments.