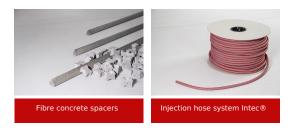

# For the Clem Jones Tunnel project in Australia, MAX FRANK supplied fibre-reinforced concrete spacers as well as the Intec® injection hose system for joint seal.

The CLEM7 project in Australia is one of the country's most important infrastructure projects. It is a continuous 6.8-kilometre multi-lane highway and a 4.8-kilometre tunnel constructed of state-of-the-art precast concrete tunnel segments.

#### **Products used:**

© www.maxfrank.com

© www.maxfrank.com