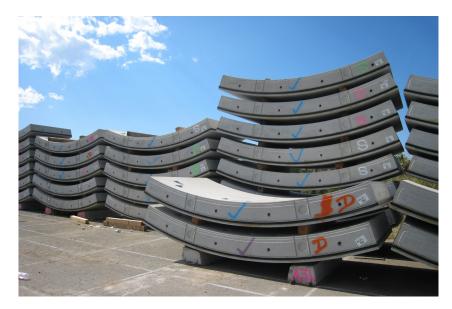

# For the Clem Jones Tunnel project in Australia, MAX FRANK supplied fibre-reinforced concrete spacers as well as the Intec® injection hose system for joint seal.

The CLEM7 project in Australia is one of the country's most important infrastructure projects. It is a continuous 6.8-kilometre multi-lane highway and a 4.8-kilometre tunnel constructed of state-of-the-art precast concrete tunnel segments.