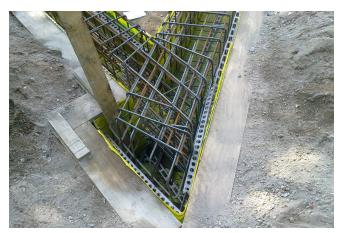

# The Pecafil® universal formwork elements were used for the complicated foundations of the day care centre in Haseldorn.

An extremely high-specification day care centre has been built in Haseldorf. The architect Lisa Thee integrated the prevailing axes into the interior design. Based on the idea of two wings, the angel-like building form which resulted has become an architectural feature in the small town.

Pecafil® universal formwork elements were the ideal solution for producing the complex forms of the foundations. The contract was awarded because of the minimal installation time. Most of the assembly took place in the factory according to the specifications of the client. 135° curves were created at the corners of the foundation using Pecafil® VR6 and a total of 300 square meters of this environmentally friendly U-formwork was installed.