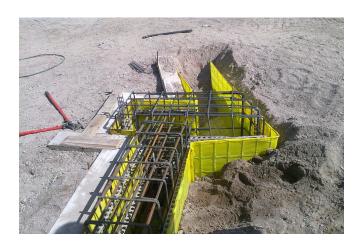

# The Pecafil® universal formwork elements were used for the complicated foundations of the day care centre in Haseldorn.

An extremely high-specification day care centre has been built in Haseldorf. The architect Lisa Thee integrated the prevailing axes into the interior design. Based on the idea of two wings, the angel-like building form which resulted has become an architectural feature in the small town.

Pecafil® universal formwork elements were the ideal solution for producing the complex forms of the foundations. The contract was awarded because of the minimal installation time. Most of the assembly took place in the factory according to the specifications of the client. 135° curves were created at the corners of the foundation using Pecafil® VR6 and a total of 300 square meters of this environmentally friendly U-formwork was installed.