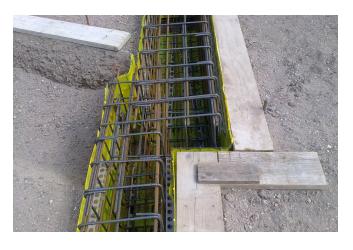

# The Pecafil® universal formwork elements were used for the complicated foundations of the day care centre in Haseldorn.

An extremely high-specification day care centre has been built in Haseldorf. The architect Lisa Thee integrated the prevailing axes into the interior design. Based on the idea of two wings, the angel-like building form which resulted has become an architectural feature in the small town.

Pecafil® universal formwork elements were the ideal solution for producing the complex forms of the foundations. The contract was awarded because of the minimal installation time. Most of the assembly took place in the factory according to the specifications of the client. 135° curves were created at the corners of the foundation using Pecafil® VR6 and a total of 300 square meters of this environmentally friendly U-formwork was installed.