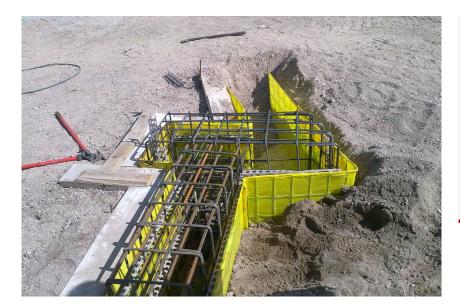

# The Pecafil® universal formwork elements were used for the complicated foundations of the day care centre in Haseldorn.

An extremely high-specification day care centre has been built in Haseldorf. The architect Lisa Thee integrated the prevailing axes into the interior design. Based on the idea of two wings, the angel-like building form which resulted has become an architectural feature in the small town.

Pecafil® universal formwork elements were the ideal solution for producing the complex forms of the foundations. The contract was awarded because of the minimal installation time. Most of the assembly took place in the factory according to the specifications of the client. 135° curves were created at the corners of the foundation using Pecafil® VR6 and a total of 300 square meters of this environmentally friendly U-formwork was installed.