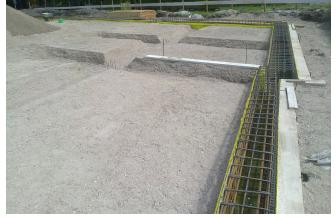

# The Pecafil® universal formwork elements were used for the complicated foundations of the day care centre in Haseldorn.

An extremely high-specification day care centre has been built in Haseldorf. The architect Lisa Thee integrated the prevailing axes into the interior design. Based on the idea of two wings, the angel-like building form which resulted has become an architectural feature in the small town.

Pecafil® universal formwork elements were the ideal solution for producing the complex forms of the foundations. The contract was awarded because of the minimal installation time. Most of the assembly took place in the factory according to the specifications of the client. 135° curves were created at the corners of the foundation using Pecafil® VR6 and a total of 300 square meters of this environmentally friendly U-formwork was installed.