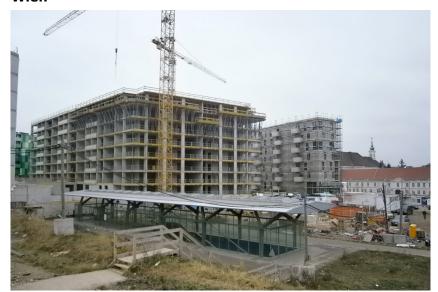

#### Wien

© www.maxfrank.com

## Approx. 700 Egcotritt light shear force dowels have been installed for sound decoupling between the lift shaft and ceilings in the Eurogate passive house residential complex

With around 1,000 residential units, Eurogate Wien is the largest passive house residential complex in Europe with an ultra-low annual heating requirement. On sites 4 and 5, BAI is building an apartment block with a total of 238 residential units (18,000 m²) which meets the latest passive house standard. The complex on site 4 is divided into three sections with five or six upper floors and partially staggered loft. The ground floor is designed as a business zone. The Punktgebäude in the northern building plot area (building A) houses privately owned apartments, which are accessed via two stairways. Buildings B and C consist of a centrally located, L-shaped residential wing and a detached building in the inner area of the complex. In the southern sector of building site 5, along the main route, there is also a linear building (building D).

700 Egcotritt light shear force dowels from MAX FRANK have been installed between the lift shaft and the ceilings for sound decoupling. The Stabox® rebend connection economically combines concrete components and minimizes complex formwork. Other MAX FRANK products such as plastic and steel spacers have been used to ensure optimum concrete cover. The Permur® liner pipes are a simple and safe solution for the load case of pressurized and non-pressurized water.