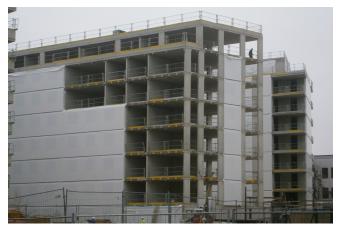

## Approx. 700 Egcotritt light shear force dowels have been installed for sound decoupling between the lift shaft and ceilings in the Eurogate passive house residential complex

With around 1,000 residential units, Eurogate Wien is the largest passive house residential complex in Europe with an ultra-low annual heating requirement. On sites 4 and 5, BAI is building an apartment block with a total of 238 residential units (18,000 m²) which meets the latest passive house standard. The complex on site 4 is divided into three sections with five or six upper floors and partially staggered loft. The ground floor is designed as a business zone. The Punktgebäude in the northern building plot area (building A) houses privately owned apartments, which are accessed via two stairways. Buildings B and C consist of a centrally located, L-shaped residential wing and a detached building in the inner area of the complex. In the southern sector of building site 5, along the main route, there is also a linear building (building D).

700 Egcotritt light shear force dowels from MAX FRANK have been installed between the lift shaft and the ceilings for sound decoupling. The Stabox® rebend connection economically combines concrete components and minimizes complex formwork. Other MAX FRANK products such as plastic and steel spacers have been used to ensure optimum concrete cover. The Permur® liner pipes are a simple and safe solution for the load case of pressurized and non-pressurized water.