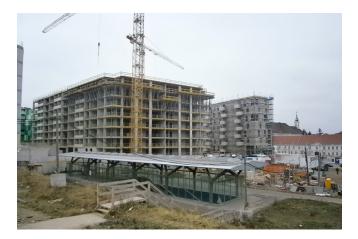

# **Eurogate passive house residential complex**

Creation date: 26.04.2024

### Wien

## Approx. 700 Egcotritt light shear force dowels have been installed for sound decoupling between the lift shaft and ceilings in the Eurogate passive house residential complex

With around 1,000 residential units, Eurogate Wien is the largest passive house residential complex in Europe with an ultra-low annual heating requirement. On sites 4 and 5, BAI is building an apartment block with a total of 238 residential units (18,000 m²) which meets the latest passive house standard. The complex on site 4 is divided into three sections with five or six upper floors and partially staggered loft. The ground floor is designed as a business zone. The Punktgebäude in the northern building plot area (building A) houses privately owned apartments, which are accessed via two stairways. Buildings B and C consist of a centrally located, L-shaped residential wing and a detached building in the inner area of the complex. In the southern sector of building site 5, along the main route, there is also a linear building (building D).

700 Egcotritt light shear force dowels from MAX FRANK have been installed between the lift shaft and the ceilings for sound decoupling. The Stabox® rebend connection economically combines concrete components and minimizes complex formwork. Other MAX FRANK products such as plastic and steel spacers have been used to ensure optimum concrete cover. The Permur® liner pipes are a simple and safe solution for the load case of pressurized and non-pressurized water.