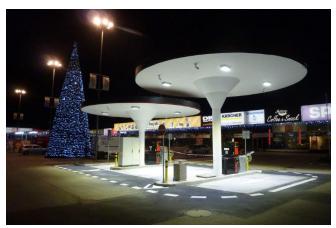

**Completion:** 

2016

© www.maxfrank.com

At a filling station in Bratislava Tubbox® column formers, type "spiral" were used for the formwork of the concrete circular columns.

The formwork for the two concrete round support columns was made using Tubbox® column formers, type "spiral". The shaping formwork Fratec® from MAX FRANK solved the problem of the transition from the column to the roof.

Fratec® special formwork can also be used to easily achieve the individual shapes of the capitals:

- Freedom of design without having to take formwork-related issues into account
- Delivery of ready-assembled elements to the building site
- Light in weight no need for the use of a crane for moulding and de-moulding work
- No need for release agents