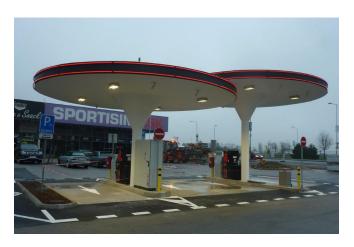

**Completion:** 

2016

© www.maxfrank.com

At a filling station in Bratislava Tubbox® column formers, type "spiral" were used for the formwork of the concrete circular columns.

The formwork for the two concrete round support columns was made using Tubbox® column formers, type "spiral". The shaping formwork Fratec® from MAX FRANK solved the problem of the transition from the column to the roof.