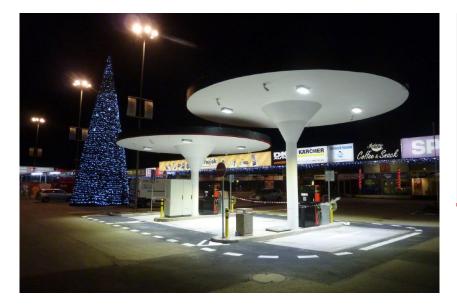

**Completion:** 

2016

© www.maxfrank.com

At a filling station in Bratislava Tubbox® column formers, type "spiral" were used for the formwork of the concrete circular columns.

The formwork for the two concrete round support columns was made using Tubbox® column formers, type "spiral". The shaping formwork Fratec® from MAX FRANK solved the problem of the transition from the column to the roof.