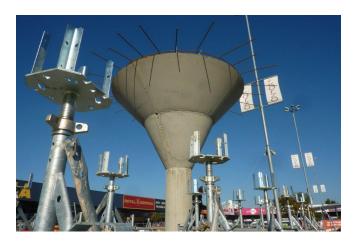

**Completion:** 

2016

© www.maxfrank.com

At a filling station in Bratislava Tubbox® column formers, type "spiral" were used for the formwork of the concrete circular columns.

The formwork for the two concrete round support columns was made using Tubbox® column formers, type "spiral". The shaping formwork Fratec® from MAX FRANK solved the problem of the transition from the column to the roof.

Fratec® special formwork can also be used to easily achieve the individual shapes of the capitals:

- Freedom of design without having to take formwork-related issues into account
- Delivery of ready-assembled elements to the building site
- Light in weight no need for the use of a crane for moulding and de-moulding work
- No need for release agents