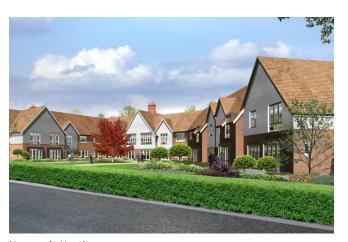

modern, purpose-built care home has been developed for long term nursing care for general needs as well as specialist dementia care.

The two storey, 64 bed care home complex was constructed in phases and required ground heave protection.

Pecavoid<sup>®</sup> ground heave solution can be supplied in a number of grades and depths designed to provide full foundation protection in any type of expanding soil situation.

Pecavoid<sup>®</sup> type 'Reduced Depth' was used on this project to combat the effects of ground heave. The cost savings gained by using this product type - alongside the existing relationship with the project Contractor, made MAX FRANK the partner of choice.

# **Haywards Heath Care Home**

## **West Sussex**



### **Products used:**





Haywards Heath © JOG Contractors



Haywards Heath © PRC Architects



Haywards Heath © PRC Architects