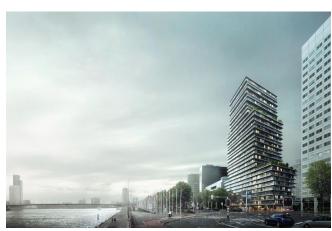

# For the construction of this high-rise residential building MAX FRANK Coupler threaded connection was delivered.

The "Terraced Tower" project is a residential high-rise building with a total living area of over 25,000 square metres and a height of 110 metres. All rooms in the apartments are connected to the terrace. Thus, the connection between the interior and exterior has been created along with a view over the city of Rotterdam.