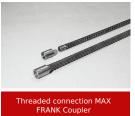

# For the construction of this high-rise residential building MAX FRANK Coupler threaded connection was delivered.

The "Terraced Tower" project is a residential high-rise building with a total living area of over 25,000 square metres and a height of 110 metres. All rooms in the apartments are connected to the terrace. Thus, the connection between the interior and exterior has been created along with a view over the city of Rotterdam.