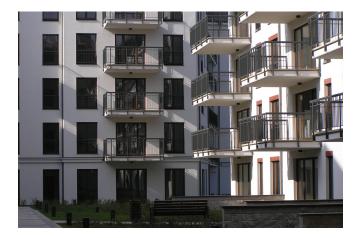

# In order to provide thermal insulation in the residential buildings of the settlement Szafarnia in Gdansk, thermal break balcony connectors Egcobox® were used.

The aesthetic, modern residential complex Szafarnia is beautifully situated on the Motława River and in the heart of Gdańsk's Old Town. The building complex was built according to the latest technologies.

In order to avoid thermal bridges in the monolithically manufactured balconies, thermal break balcony connectors Egcobox<sup>®</sup> were used. The static connection element Egcobox<sup>®</sup> separates an external component and an internal component thermally.