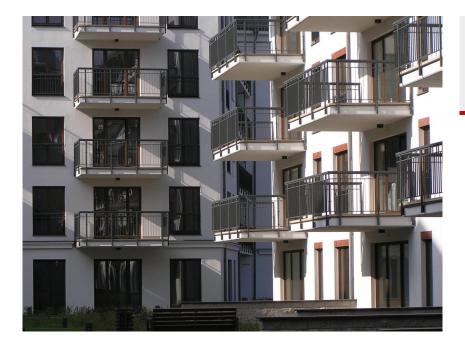

# In order to provide thermal insulation in the residential buildings of the settlement Szafarnia in Gdansk, thermal break balcony connectors Egcobox® were used.

The aesthetic, modern residential complex Szafarnia is beautifully situated on the Motława River and in the heart of Gdańsk's Old Town. The building complex was built according to the latest technologies.

In order to avoid thermal bridges in the monolithically manufactured balconies, thermal break balcony connectors Egcobox<sup>®</sup> were used. The static connection element Egcobox<sup>®</sup> separates an external component and an internal component thermally.