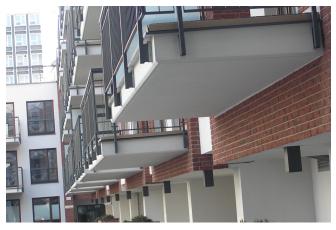

# In order to provide thermal insulation in the residential buildings of the settlement Szafarnia in Gdansk, thermal break balcony connectors Egcobox® were used.

The aesthetic, modern residential complex Szafarnia is beautifully situated on the Motława River and in the heart of Gdańsk's Old Town. The building complex was built according to the latest technologies.

In order to avoid thermal bridges in the monolithically manufactured balconies, thermal break balcony connectors Egcobox<sup>®</sup> were used. The static connection element Egcobox<sup>®</sup> separates an external component and an internal component thermally.