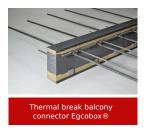

# In order to provide thermal insulation in the residential buildings of the settlement Szafarnia in Gdansk, thermal break balcony connectors Egcobox® were used.

The aesthetic, modern residential complex Szafarnia is beautifully situated on the Motława River and in the heart of Gdańsk's Old Town. The building complex was built according to the latest technologies.

In order to avoid thermal bridges in the monolithically manufactured balconies, thermal break balcony connectors Egcobox<sup>®</sup> were used. The static connection element Egcobox<sup>®</sup> separates an external component and an internal component thermally.