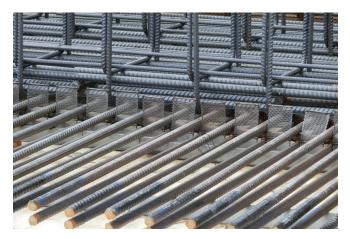

to produce the 4 m deep floor slab below the three International Towers, which was executed in the first stage. In the subsequent cooperation, Max Frank Australia Pty Ltd, engineers from Lend Lease and the technical department of the MAX FRANK Group in Germany found further opportunities for the use of Stremaform®. Particularly Stremaform® box-out formwork, which was used in the ceiling support areas of all the towers, enabled the separation of two types of concrete with different specifications. This greatly simplified the work and saved time on the building site. In total 16,000 bar spacers and approx. 18,800 m Stremaform® were installed.