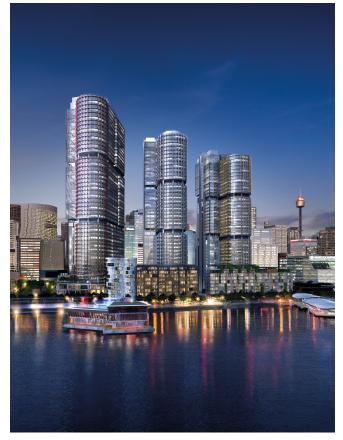

**Project link:** 

http://www.barangaroosouth.com.au/

© Lend Lease, Australien, www.lendlease.com

One of the largest urban building projects in Australia, with high-rise buildings and a financial district, is being built in Barangaroo, Sydney.

Investment in this project is 6 billion AUD and the client is the government of New South Wales.

Currently in development is the southern sector of "Barangaroo" with over 430,000 sqm. All kinds of companies can now access space in the new International Towers Sydney (ITS). The Stremaform® formwork element from MAX FRANK was used in the construction of the International Towers in Sydney.