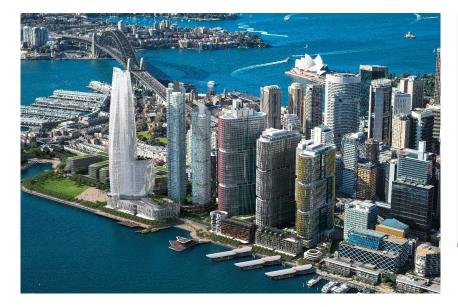

**Project link:** 

http://www.barangaroosouth.com.au/

© Lend Lease, Australien, www.lendlease.com

One of the largest urban building projects in Australia, with high-rise buildings and a financial district, is being built in Barangaroo, Sydney.

Investment in this project is 6 billion AUD and the client is the government of New South Wales.

Currently in development is the southern sector of "Barangaroo" with over 430,000 sqm. All kinds of companies can now access space in the new International Towers Sydney (ITS). The Stremaform® formwork element from MAX FRANK was used in the construction of the International Towers in Sydney.

The worldwide property- and infrastructure corporation Lend Lease, based in Australia and responsible for Barangaroo South, is employing exclusively experienced and competent partners with high-quality products for this building project. The client chose Stremaform® formwork elements from Max Frank Australia Pty Ltd. A subsidiary of the international MAX FRANK Group, it won the major commission with Barangaroo South

to produce the 4 m deep floor slab below the three International Towers, which was executed in the first stage. In the subsequent cooperation, Max Frank Australia Pty Ltd, engineers from Lend Lease and the technical department of the MAX FRANK Group in Germany found further opportunities for the use of Stremaform®. Particularly Stremaform® box-out formwork, which was used in the ceiling support areas of all the towers, enabled the separation of two types of concrete with different specifications. This greatly simplified the work and saved time on the building site. In total 16,000 bar spacers and approx. 18,800 m Stremaform® were installed.