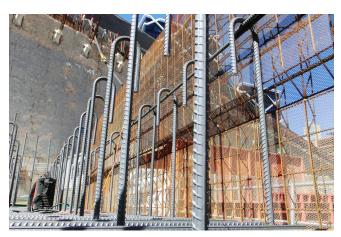

to produce the 4 m deep floor slab below the three International Towers, which was executed in the first stage. In the subsequent cooperation, Max Frank Australia Pty Ltd, engineers from Lend Lease and the technical department of the MAX FRANK Group in Germany found further opportunities for the use of Stremaform®. Particularly Stremaform® box-out formwork, which was used in the ceiling support areas of all the towers, enabled the separation of two types of concrete with different specifications. This greatly simplified the work and saved time on the building site. In total 16,000 bar spacers and approx. 18,800 m Stremaform® were installed.