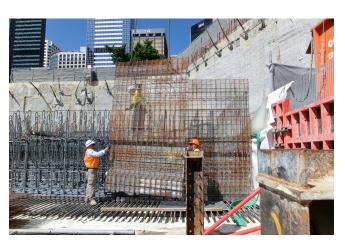

to produce the 4 m deep floor slab below the three International Towers, which was executed in the first stage. In the subsequent cooperation, Max Frank Australia Pty Ltd, engineers from Lend Lease and the technical department of the MAX FRANK Group in Germany found further opportunities for the use of Stremaform®. Particularly Stremaform® box-out formwork, which was used in the ceiling support areas of all the towers, enabled the separation of two types of concrete with different specifications. This greatly simplified the work and saved time on the building site. In total 16,000 bar spacers and approx. 18,800 m Stremaform® were installed.