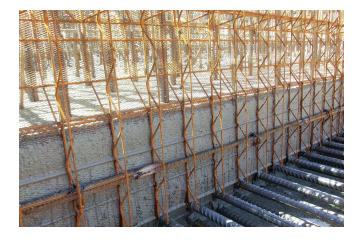

to produce the 4 m deep floor slab below the three International Towers, which was executed in the first stage. In the subsequent cooperation, Max Frank Australia Pty Ltd, engineers from Lend Lease and the technical department of the MAX FRANK Group in Germany found further opportunities for the use of Stremaform®. Particularly Stremaform® box-out formwork, which was used in the ceiling support areas of all the towers, enabled the separation of two types of concrete with different specifications. This greatly simplified the work and saved time on the building site. In total 16,000 bar spacers and approx. 18,800 m Stremaform® were installed.