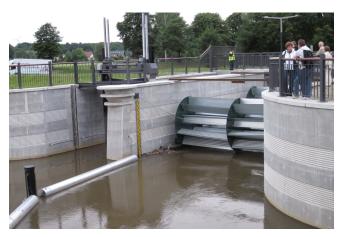

Flood protection for the city of Forst in the Lausitz has been significantly improved with the newly constructed barrage at the Mühlgrabenwehr. The imposing dam on the Wehrinsel was completed after two years in construction. The order was issued by the Brandenburg State Environmental Agency. In addition to the erection of a fish ladder, many nature conservation requirements had to be fulfilled in order to proceed with the construction.

#### Total materials included:

- 230 tons of reinforcing steel
- 2200 cubic meters of concrete
- 3000 cubic meters of armour stones
- 2100 sgm of formwork

Zemdrain® CPF liner was used to increase the sustainability of this structure. The quality of the edge concrete zone is clearly improved by the water-deflecting CPF liner. The penetration of pollutants and the growth of algae and microorganisms is reduced and the frost / thaw resistance is increased. The very hard concrete surface reduces abrasion and exhibits a high-quality blowhole-free, homogeneous appearance. It is proven to extend maintenance intervals for the concrete and consequently the lifecycle costs of this structure are considerably reduced.