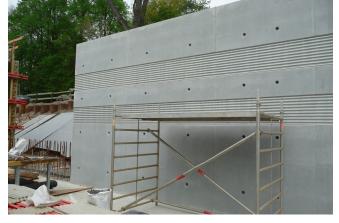

#### Total materials included:

- 230 tons of reinforcing steel
- 2200 cubic meters of concrete
- 3000 cubic meters of armour stones
- 2100 sgm of formwork

Zemdrain® CPF liner was used to increase the sustainability of this structure. The quality of the edge concrete zone is clearly improved by the water-deflecting CPF liner. The penetration of pollutants and the growth of algae and microorganisms is reduced and the frost / thaw resistance is increased. The very hard concrete surface reduces abrasion and exhibits a high-quality blowhole-free, homogeneous appearance. It is proven to extend maintenance intervals for the concrete and consequently the lifecycle costs of this structure are considerably reduced.