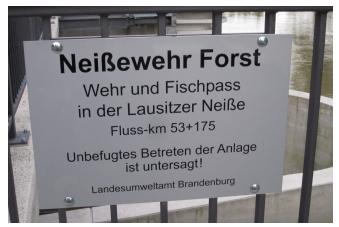

Flood protection for the city of Forst in the Lausitz has been significantly improved with the newly constructed barrage at the Mühlgrabenwehr. The imposing dam on the Wehrinsel was completed after two years in construction. The order was issued by the Brandenburg State Environmental Agency. In addition to the erection of a fish ladder, many nature conservation requirements had to be fulfilled in order to proceed with the construction.