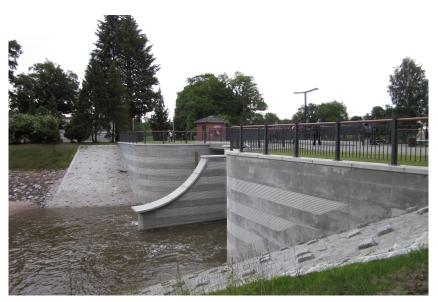

Flood protection for the city of Forst in the Lausitz has been significantly improved with the newly constructed barrage at the Mühlgrabenwehr. The imposing dam on the Wehrinsel was completed after two years in construction. The order was issued by the Brandenburg State Environmental Agency. In addition to the erection of a fish ladder, many nature conservation requirements had to be fulfilled in order to proceed with the construction.

#### Total materials included:

- 230 tons of reinforcing steel
- 2200 cubic meters of concrete
- 3000 cubic meters of armour stones
- 2100 sgm of formwork

Zemdrain® CPF liner was used to increase the sustainability of this structure. The quality of the edge concrete zone is clearly improved by the water-deflecting CPF liner. The penetration of pollutants and the growth of algae and microorganisms is reduced and the frost / thaw resistance is increased. The very hard concrete surface reduces abrasion and exhibits a high-quality blowhole-free, homogeneous appearance. It is proven to extend maintenance intervals for the concrete and consequently the lifecycle costs of this structure are considerably reduced.