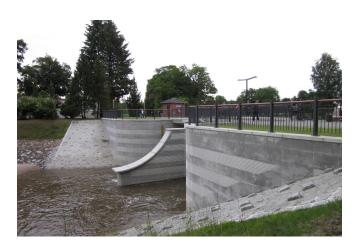

Flood protection for the city of Forst in the Lausitz has been significantly improved with the newly constructed barrage at the Mühlgrabenwehr. The imposing dam on the Wehrinsel was completed after two years in construction. The order was issued by the Brandenburg State Environmental Agency. In addition to the erection of a fish ladder, many nature conservation requirements had to be fulfilled in order to proceed with the construction.

#### Total materials included:

- 230 tons of reinforcing steel
- 2200 cubic meters of concrete
- 3000 cubic meters of armour stones
- 2100 sgm of formwork

Zemdrain® CPF liner was used to increase the sustainability of this structure. The quality of the edge concrete zone is clearly improved by the water-deflecting CPF liner. The penetration of pollutants and the growth of algae and microorganisms is reduced and the frost / thaw resistance is increased. The very hard concrete surface reduces abrasion and exhibits a high-quality blowhole-free, homogeneous appearance. It is proven to extend maintenance intervals for the concrete and consequently the lifecycle costs of this structure are considerably reduced.