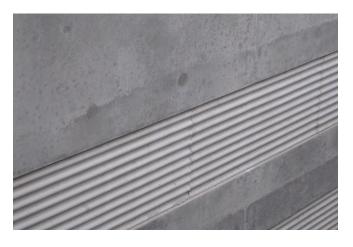

#### Total materials included:

- 230 tons of reinforcing steel
- 2200 cubic meters of concrete
- 3000 cubic meters of armour stones
- 2100 sgm of formwork

Zemdrain® CPF liner was used to increase the sustainability of this structure. The quality of the edge concrete zone is clearly improved by the water-deflecting CPF liner. The penetration of pollutants and the growth of algae and microorganisms is reduced and the frost / thaw resistance is increased. The very hard concrete surface reduces abrasion and exhibits a high-quality blowhole-free, homogeneous appearance. It is proven to extend maintenance intervals for the concrete and consequently the lifecycle costs of this structure are considerably reduced.