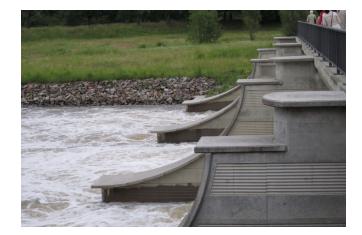

Flood protection for the city of Forst in the Lausitz has been significantly improved with the newly constructed barrage at the Mühlgrabenwehr. The imposing dam on the Wehrinsel was completed after two years in construction. The order was issued by the Brandenburg State Environmental Agency. In addition to the erection of a fish ladder, many nature conservation requirements had to be fulfilled in order to proceed with the construction.

#### Total materials included:

- 230 tons of reinforcing steel
- 2200 cubic meters of concrete
- 3000 cubic meters of armour stones
- 2100 sgm of formwork

Zemdrain® CPF liner was used to increase the sustainability of this structure. The quality of the edge concrete zone is clearly improved by the water-deflecting CPF liner. The penetration of pollutants and the growth of algae and microorganisms is reduced and the frost / thaw resistance is increased. The very hard concrete surface reduces abrasion and exhibits a high-quality blowhole-free, homogeneous appearance. It is proven to extend maintenance intervals for the concrete and consequently the lifecycle costs of this structure are considerably reduced.