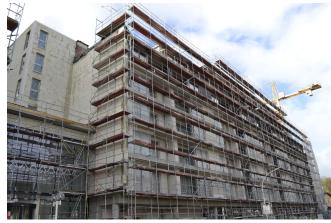

The project face particular challenges in the floor-by-floor receding façade, the different heights from balcony to ceiling and the detailed planning. Most of the 1,200 Egcobox® cantilever connectors were custom designed to accommodate the above-mentioned boundary conditions. An optimal detailed solution for 49 different balcony types was developed with the Egcobox® product, with convincing constructive, thermal and economic results.

The balconies were manufactured as precast elements in the Lebatz concrete plant. The reinforcement layout, the drainage openings and the location of the lifting anchors were all considered in the structural dimensioning of the Egcobox® cantilever connector.