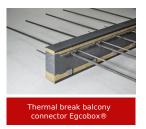

The project face particular challenges in the floor-by-floor receding façade, the different heights from balcony to ceiling and the detailed planning. Most of the 1,200 Egcobox® cantilever connectors were custom designed to accommodate the above-mentioned boundary conditions. An optimal detailed solution for 49 different balcony types was developed with the Egcobox® product, with convincing constructive, thermal and economic results.

The balconies were manufactured as precast elements in the Lebatz concrete plant. The reinforcement layout, the drainage openings and the location of the lifting anchors were all considered in the structural dimensioning of the Egcobox® cantilever connector.

The Egcobox® thermally insulating cantilever connector:

- can be individually adapted to the respective requirements
- is officially approved by the DIBt
- free dimensioning software

MAX FRANK supplied further products from the categories reinforcement and formwork technology in addition to the balcony connections.