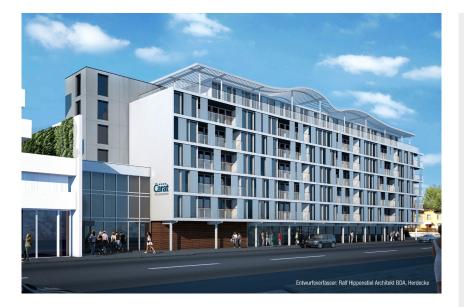

# **Hotel Carat**

## Grömitz

© Ralf Hippenstiel Architekt BDA

Requirements for the balcony types at the four-star Hotel Carat could only be solved with custom versions of the Egcobox® cantilever connectors.

The extension also includes leisure facilities in the form of wellness, SPA and swimming pool areas as well as a new entrance lobby which is shared with the existing hotel building. The façade in the existing building recedes floor by floor and has also been included in the expansion, forming a flowing transition with the curved roof construction.

The project face particular challenges in the floor-by-floor receding façade, the different heights from balcony to ceiling and the detailed planning. Most of the 1,200 Egcobox® cantilever connectors were custom designed to accommodate the above-mentioned boundary conditions. An optimal detailed solution for 49 different balcony types was developed with the Egcobox® product, with convincing constructive, thermal and economic results.