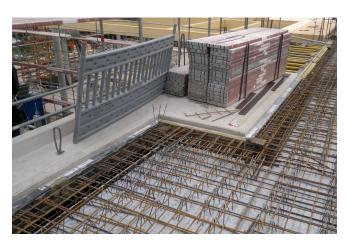

The project face particular challenges in the floor-by-floor receding façade, the different heights from balcony to ceiling and the detailed planning. Most of the 1,200 Egcobox® cantilever connectors were custom designed to accommodate the above-mentioned boundary conditions. An optimal detailed solution for 49 different balcony types was developed with the Egcobox® product, with convincing constructive, thermal and economic results.

The balconies were manufactured as precast elements in the Lebatz concrete plant. The reinforcement layout, the drainage openings and the location of the lifting anchors were all considered in the structural dimensioning of the Egcobox® cantilever connector.

The Egcobox® thermally insulating cantilever connector:

- can be individually adapted to the respective requirements
- is officially approved by the DIBt
- free dimensioning software

MAX FRANK supplied further products from the categories reinforcement and formwork technology in addition to the balcony connections.