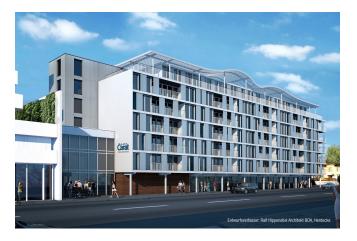

# **Hotel Carat**

## Grömitz

© Ralf Hippenstiel Architekt BDA

Requirements for the balcony types at the four-star Hotel Carat could only be solved with custom versions of the Egcobox® cantilever connectors.

The extension also includes leisure facilities in the form of wellness, SPA and swimming pool areas as well as a new entrance lobby which is shared with the existing hotel building. The façade in the existing building recedes floor by floor and has also been included in the expansion, forming a flowing transition with the curved roof construction.