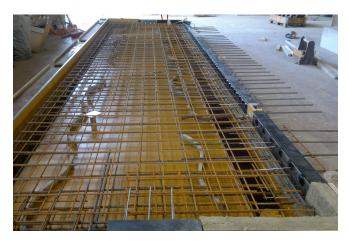

The project face particular challenges in the floor-by-floor receding façade, the different heights from balcony to ceiling and the detailed planning. Most of the 1,200 Egcobox® cantilever connectors were custom designed to accommodate the above-mentioned boundary conditions. An optimal detailed solution for 49 different balcony types was developed with the Egcobox® product, with convincing constructive, thermal and economic results.

The balconies were manufactured as precast elements in the Lebatz concrete plant. The reinforcement layout, the drainage openings and the location of the lifting anchors were all considered in the structural dimensioning of the Egcobox® cantilever connector.