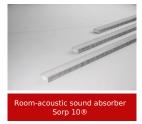

### Sorp 10® enables reduction of reverberation times with minimum influence on thermal component activation.

Architecture with character: The 68 m high administration building of Roche Diagnostics AG Switzerland is supported vertically by a fourstorey rhomboid structure made up of A and V columns. The highrise building has no suspended ceilings. Instead, core-activated component systems are used.

Perfect boundary conditions for the premiere of the product Sorp 10® by MAX FRANK: With thermal activation, the concrete ceilings are also acoustically activated during the shell construction phase.

In the Roche Diagnostics AG high-rise building, thirteen floors each with approx. 1,500 running meters of acoustic strip, a total of around 20,000 running meters. Sorp 10® are embedded in the concrete ceiling with distance between centres of 270 mm. Acoustic resistance, from absorber strip to reverberating concrete, varies greatly and this leads to considerable variation of absorption.