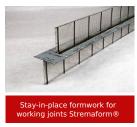

Perfect boundary conditions for the premiere of the product Sorp 10® by MAX FRANK: With thermal activation, the concrete ceilings are also acoustically activated during the shell construction phase.

In the Roche Diagnostics AG high-rise building, thirteen floors each with approx. 1,500 running meters of acoustic strip, a total of around 20,000 running meters. Sorp 10® are embedded in the concrete ceiling with distance between centres of 270 mm. Acoustic resistance, from absorber strip to reverberating concrete, varies greatly and this leads to considerable variation of absorption.

In addition to the absorber strip the following types of Stremaform® formwork element were supplied: Stremaform® flat material with fibre-reinforced concrete rail on one side and Stremaform® Strong with rubber water bar cage.