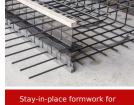

In addition to the absorber strip the following types of Stremaform® formwork element were supplied: Stremaform® flat material with fibre-reinforced concrete rail on one side and Stremaform® Strong with rubber water bar cage.