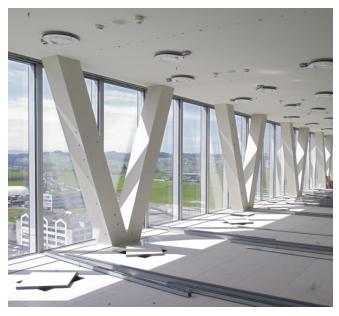

### Sorp 10® enables reduction of reverberation times with minimum influence on thermal component activation.

Architecture with character: The 68 m high administration building of Roche Diagnostics AG Switzerland is supported vertically by a fourstorey rhomboid structure made up of A and V columns. The highrise building has no suspended ceilings. Instead, core-activated component systems are used.