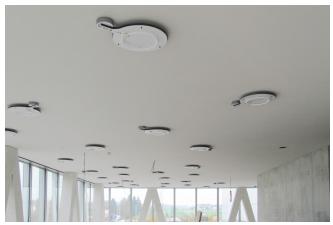

### Sorp 10® enables reduction of reverberation times with minimum influence on thermal component activation.

Architecture with character: The 68 m high administration building of Roche Diagnostics AG Switzerland is supported vertically by a fourstorey rhomboid structure made up of A and V columns. The highrise building has no suspended ceilings. Instead, core-activated component systems are used.

Perfect boundary conditions for the premiere of the product Sorp 10® by MAX FRANK: With thermal activation, the concrete ceilings are also acoustically activated during the shell construction phase.

In the Roche Diagnostics AG high-rise building, thirteen floors each with approx. 1,500 running meters of acoustic strip, a total of around 20,000 running meters. Sorp 10® are embedded in the concrete ceiling with distance between centres of 270 mm. Acoustic resistance, from absorber strip to reverberating concrete, varies greatly and this leads to considerable variation of absorption.