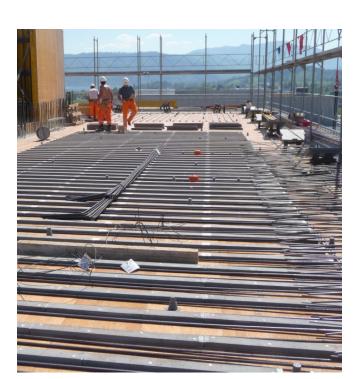

Perfect boundary conditions for the premiere of the product Sorp 10® by MAX FRANK: With thermal activation, the concrete ceilings are also acoustically activated during the shell construction phase.

In the Roche Diagnostics AG high-rise building, thirteen floors each with approx. 1,500 running meters of acoustic strip, a total of around 20,000 running meters. Sorp 10® are embedded in the concrete ceiling with distance between centres of 270 mm. Acoustic resistance, from absorber strip to reverberating concrete, varies greatly and this leads to considerable variation of absorption.