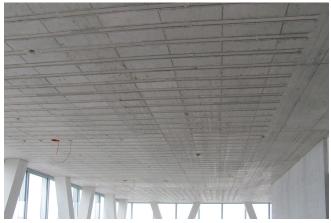

### Sorp 10® enables reduction of reverberation times with minimum influence on thermal component activation.

Architecture with character: The 68 m high administration building of Roche Diagnostics AG Switzerland is supported vertically by a fourstorey rhomboid structure made up of A and V columns. The highrise building has no suspended ceilings. Instead, core-activated component systems are used.