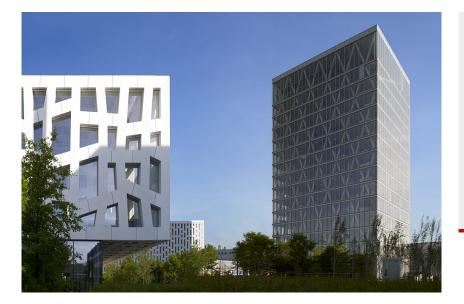

# **Roche administration building**

#### **Rotkreuz**

Type of building:

Administration building

**Clients and Developers:** 

Roche Diagnostics AG, Rotkreuz, Schweiz

Bauherrenvertretung: projektrosenberg, Zürich

**Architect:** 

Burckhardt+Partner AG, Basel

**Completion:** 

2011

© Burckhardt+Partner AG, Basel

### Sorp 10® enables reduction of reverberation times with minimum influence on thermal component activation.

Architecture with character: The 68 m high administration building of Roche Diagnostics AG Switzerland is supported vertically by a fourstorey rhomboid structure made up of A and V columns. The highrise building has no suspended ceilings. Instead, core-activated component systems are used.