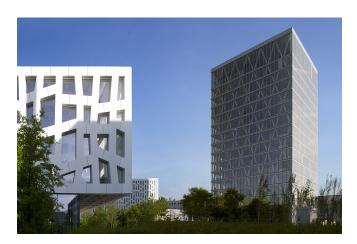

### Sorp 10® enables reduction of reverberation times with minimum influence on thermal component activation.

Architecture with character: The 68 m high administration building of Roche Diagnostics AG Switzerland is supported vertically by a fourstorey rhomboid structure made up of A and V columns. The highrise building has no suspended ceilings. Instead, core-activated component systems are used.

Perfect boundary conditions for the premiere of the product Sorp 10® by MAX FRANK: With thermal activation, the concrete ceilings are also acoustically activated during the shell construction phase.

In the Roche Diagnostics AG high-rise building, thirteen floors each with approx. 1,500 running meters of acoustic strip, a total of around 20,000 running meters. Sorp 10® are embedded in the concrete ceiling with distance between centres of 270 mm. Acoustic resistance, from absorber strip to reverberating concrete, varies greatly and this leads to considerable variation of absorption.