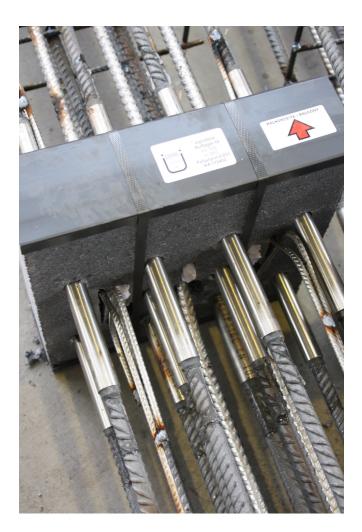

The Egcobox thermally insulating cantilever connector was used for the architectural solar protection structure in the new financial building.

The Egcobox® connects the projecting solar protection structure to the main building shell and a special adaptation for this project was produced in a rapid production run.

Thus, thanks to the excellent cooperation with the structural engineer, 18 different Egcobox® custom solutions were developed with installation heights of up to 30 cm and element lengths of up to 93 cm and these were specially adapted to the static and geometric situation.

The Egcobox® cantilever connectors minimised the resulting thermal bridges between the building and projecting components.