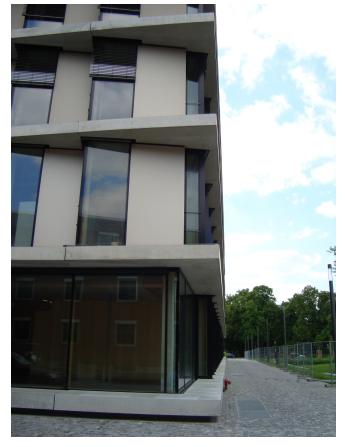

The Egcobox thermally insulating cantilever connector was used for the architectural solar protection structure in the new financial building.

The Egcobox® connects the projecting solar protection structure to the main building shell and a special adaptation for this project was produced in a rapid production run.

Thus, thanks to the excellent cooperation with the structural engineer, 18 different Egcobox® custom solutions were developed with installation heights of up to 30 cm and element lengths of up to 93 cm and these were specially adapted to the static and geometric situation.

The Egcobox® cantilever connectors minimised the resulting thermal bridges between the building and projecting components.