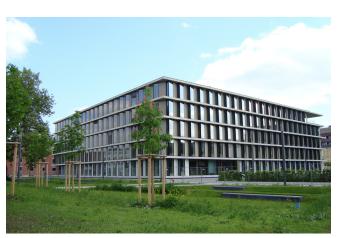

### Landshut

© www.maxfrank.com

The Egcobox® thermally insulating cantilever connector was used in the creation of a projecting solar protection structure at the State Office of Finance.

The new headquarters of the State Office of Finance with a usable area of 7,900m² was built in Landshut. The administrative building for around 400 employees is located in the immediate vicinity of the densely built-up old town. It includes offices, community facilities such as a cafeteria and a training area and 270 parking spaces in the underground car park.

With an investment volume of approx. 40 million Euros, the resulting building puts the workplace quality at the heart of the design and is characterized by durability and spatial sustainability.

The overall building has 5 floors, but has one storey less in the transitional areas to the neighbouring buildings as well as to the forecourt and the former officers' casino.