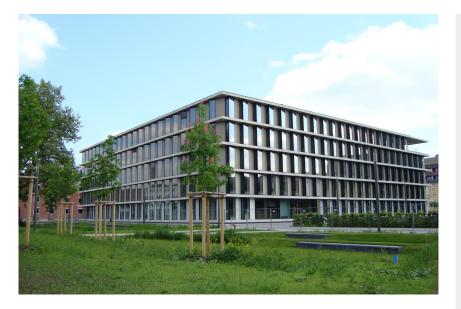

### Landshut

© www.maxfrank.com

The Egcobox® thermally insulating cantilever connector was used in the creation of a projecting solar protection structure at the State Office of Finance.

The new headquarters of the State Office of Finance with a usable area of 7,900m² was built in Landshut. The administrative building for around 400 employees is located in the immediate vicinity of the densely built-up old town. It includes offices, community facilities such as a cafeteria and a training area and 270 parking spaces in the underground car park.

With an investment volume of approx. 40 million Euros, the resulting building puts the workplace quality at the heart of the design and is characterized by durability and spatial sustainability.

The overall building has 5 floors, but has one storey less in the transitional areas to the neighbouring buildings as well as to the forecourt and the former officers' casino.