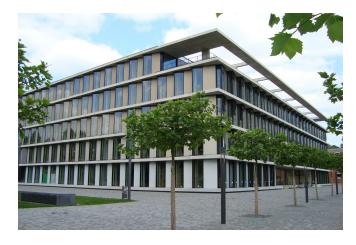

### Landshut

© www.maxfrank.com

The Egcobox® thermally insulating cantilever connector was used in the creation of a projecting solar protection structure at the State Office of Finance.

The new headquarters of the State Office of Finance with a usable area of 7,900m² was built in Landshut. The administrative building for around 400 employees is located in the immediate vicinity of the densely built-up old town. It includes offices, community facilities such as a cafeteria and a training area and 270 parking spaces in the underground car park.

With an investment volume of approx. 40 million Euros, the resulting building puts the workplace quality at the heart of the design and is characterized by durability and spatial sustainability.

The overall building has 5 floors, but has one storey less in the transitional areas to the neighbouring buildings as well as to the forecourt and the former officers' casino.