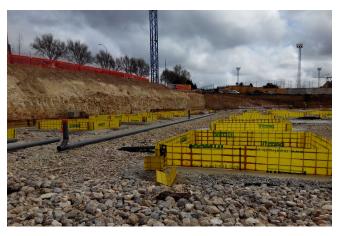

# The permanent formwork Pecafil® universal formwork elements was chosen for the concreting work on the individual foundations and the floor slab.

Rafael Nadal is one of the best tennis pros in the world. In his home town of Manacor, he wants to give young up-and-coming players the chance to combine their school and sports education in a 24,000  $m^2$  performance centre.

The concreting of the individual foundations and the floor slab was to take place in one concreting section so the decision was made to use MAX FRANK's permanent formwork Pecafil® universal formwork elements. 760 Pecafil® formwork elements were delivered by ship to the island of Mallorca as flat material. Once at the building site they were then bent into single and strip foundations.

Benefits of using Pecafil® for this construction project:

- Great time savings, since the individual foundations and the floor slab could be executed in one concreting section.
- Easy transport of the flat material.
- No special lifting equipment or electricity was needed for processing on building site.