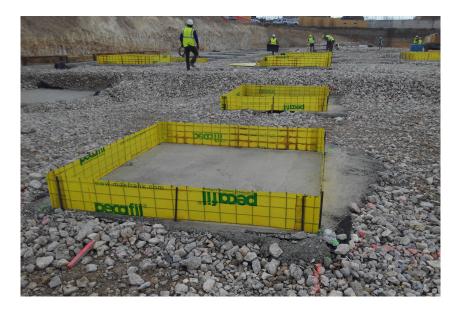

# The permanent formwork Pecafil® universal formwork elements was chosen for the concreting work on the individual foundations and the floor slab.

Rafael Nadal is one of the best tennis pros in the world. In his home town of Manacor, he wants to give young up-and-coming players the chance to combine their school and sports education in a 24,000  $m^2$  performance centre.

The concreting of the individual foundations and the floor slab was to take place in one concreting section so the decision was made to use MAX FRANK's permanent formwork Pecafil® universal formwork elements. 760 Pecafil® formwork elements were delivered by ship to the island of Mallorca as flat material. Once at the building site they were then bent into single and strip foundations.

Benefits of using Pecafil® for this construction project:

- Great time savings, since the individual foundations and the floor slab could be executed in one concreting section.
- Easy transport of the flat material.
- No special lifting equipment or electricity was needed for processing on building site.