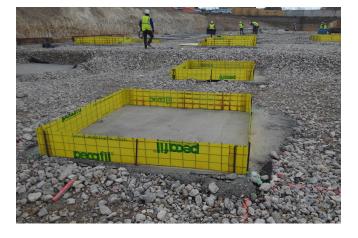

# The permanent formwork Pecafil® universal formwork elements was chosen for the concreting work on the individual foundations and the floor slab.

Rafael Nadal is one of the best tennis pros in the world. In his home town of Manacor, he wants to give young up-and-coming players the chance to combine their school and sports education in a 24,000  $m^2$  performance centre.

The concreting of the individual foundations and the floor slab was to take place in one concreting section so the decision was made to use MAX FRANK's permanent formwork Pecafil® universal formwork elements. 760 Pecafil® formwork elements were delivered by ship to the island of Mallorca as flat material. Once at the building site they were then bent into single and strip foundations.

Benefits of using Pecafil® for this construction project:

- Great time savings, since the individual foundations and the floor slab could be executed in one concreting section.
- Easy transport of the flat material.
- No special lifting equipment or electricity was needed for processing on building site.