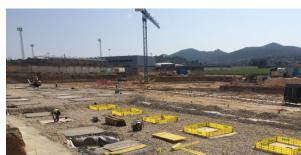

# The permanent formwork Pecafil® universal formwork elements was chosen for the concreting work on the individual foundations and the floor slab.

Rafael Nadal is one of the best tennis pros in the world. In his home town of Manacor, he wants to give young up-and-coming players the chance to combine their school and sports education in a 24,000  $m^2$  performance centre.

The concreting of the individual foundations and the floor slab was to take place in one concreting section so the decision was made to use MAX FRANK's permanent formwork Pecafil® universal formwork elements. 760 Pecafil® formwork elements were delivered by ship to the island of Mallorca as flat material. Once at the building site they were then bent into single and strip foundations.