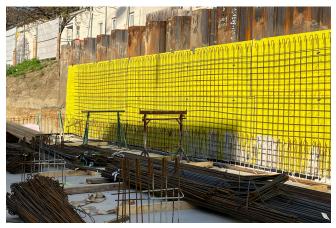

### Tulln

Universal-Schalmaterial Pecafil® Baugrubenverbau © www.maxfrank.com

36 residential units and an underground car park, with 54 parking spaces, are being constructed as part of a new residential development in Tulln. Pecafil® is applied as a separation layer against bored piles.

The universal formwork material Pecafil<sup>®</sup> VR10 is used as a separating layer between the excavation shoring and the later adjacent outer building wall. Pecafil<sup>®</sup> also withstands high concreting pressure and serves as a separating and sliding layer to simplify subsequent pulling of the sheet piles. Installation by welding is carried out directly on the sheet pile wall.

The advantages of Pecafil® in excavation shoring are:

- Large sheet dimensions
- Fast processing
- Groundwater-neutral material