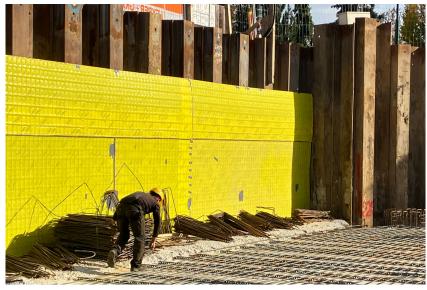

### Tulln

Universal-Schalmaterial Pecafil® Baugrubenverbau © www.maxfrank.com

36 residential units and an underground car park, with 54 parking spaces, are being constructed as part of a new residential development in Tulln. Pecafil® is applied as a separation layer against bored piles.

The universal formwork material Pecafil<sup>®</sup> VR10 is used as a separating layer between the excavation shoring and the later adjacent outer building wall. Pecafil<sup>®</sup> also withstands high concreting pressure and serves as a separating and sliding layer to simplify subsequent pulling of the sheet piles. Installation by welding is carried out directly on the sheet pile wall.

The advantages of Pecafil® in excavation shoring are:

- Large sheet dimensions
- Fast processing
- Groundwater-neutral material