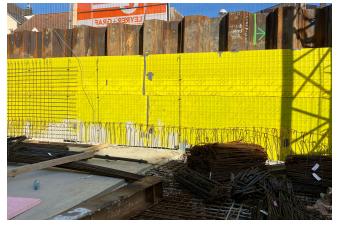

The universal formwork material Pecafil<sup>®</sup> VR10 is used as a separating layer between the excavation shoring and the later adjacent outer building wall. Pecafil<sup>®</sup> also withstands high concreting pressure and serves as a separating and sliding layer to simplify subsequent pulling of the sheet piles. Installation by welding is carried out directly on the sheet pile wall.

The advantages of Pecafil® in excavation shoring are:

- Large sheet dimensions
- Fast processing
- Groundwater-neutral material