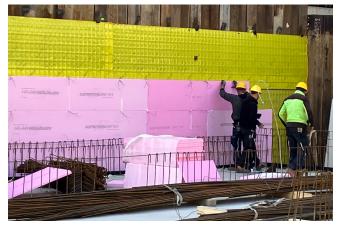

The universal formwork material Pecafil<sup>®</sup> VR10 is used as a separating layer between the excavation shoring and the later adjacent outer building wall. Pecafil<sup>®</sup> also withstands high concreting pressure and serves as a separating and sliding layer to simplify subsequent pulling of the sheet piles. Installation by welding is carried out directly on the sheet pile wall.

The advantages of Pecafil® in excavation shoring are:

- Large sheet dimensions
- Fast processing
- Groundwater-neutral material