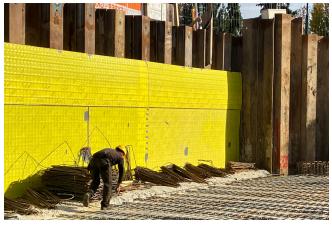

### Tulln

Universal-Schalmaterial Pecafil® Baugrubenverbau © www.maxfrank.com

36 residential units and an underground car park, with 54 parking spaces, are being constructed as part of a new residential development in Tulln. Pecafil® is applied as a separation layer against bored piles.

The universal formwork material Pecafil<sup>®</sup> VR10 is used as a separating layer between the excavation shoring and the later adjacent outer building wall. Pecafil<sup>®</sup> also withstands high concreting pressure and serves as a separating and sliding layer to simplify subsequent pulling of the sheet piles. Installation by welding is carried out directly on the sheet pile wall.

The advantages of Pecafil® in excavation shoring are:

- Large sheet dimensions
- Fast processing
- Groundwater-neutral material