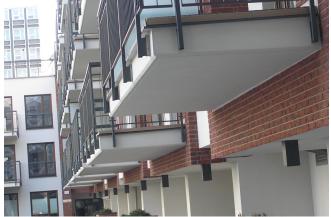

In order to avoid thermal bridges in the monolithically manufactured balconies, thermal break balcony connectors Egcobox® were used. The static connection element Egcobox® separates an external component and an internal component thermally.