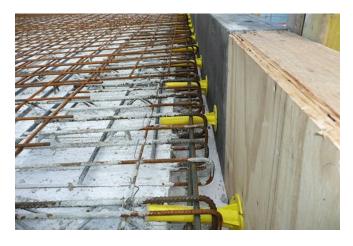

The building, with a floor area of 4,100 square meters, a basement and ground floor and five upper storeys, stands on a 7,000 square meter site. The 40 m long, jointless balcony slabs were connected to the building shell with Egcotritt impact sound insulating shear force dowels. As well as achieving optimum impact sound values, they can absorb major horizontal deformations of the balcony slab resulting from temperature changes. Due to the cramped installation situation, the Egcotritt anchor body has been adapted to the on-site reinforcement layout.

When writing up the tender documents, the planners focused on resistance to reinforcement corrosion by chlorides from the seawater. The high-quality materials of Egcotritt enable its use in exposure class XS1 (durability in saline air in the immediate coastal area) and were the deciding factor in awarding the contract for the impact sound insulated shear force dowel.