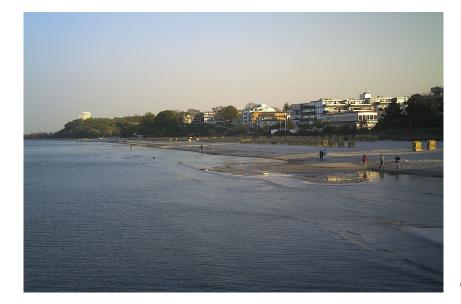

Distributør:

Friedrich Niemann GmbH & Co.KG www.f-niemann.de

Færdiggørelse:

2014

© www.maxfrank.com

The BAYSIDE Hotel opened in 2014 in Scharbeutz on the Baltic Sea coast. The Egcotritt stair landing bearings ensure the soundproofed connection of the balcony slab.

The four-star hotel in the Bay of Lübeck offers its guests a resort that combines recreation with fresh design and innovative concepts. The complex includes 132 rooms and suites, all with balconies or terraces, seven function rooms with floor-to-ceiling windows and seating for up to 300 people, 2 restaurants with sea views, cocktail bar, large roof terrace and a 1,500 m² spa.

The building, with a floor area of 4,100 square meters, a basement and ground floor and five upper storeys, stands on a 7,000 square meter site. The 40 m long, jointless balcony slabs were connected to the building shell with Egcotritt impact sound insulating shear force dowels. As well as achieving optimum impact sound values, they can absorb major horizontal deformations of the balcony slab resulting from temperature changes. Due to the cramped installation situation, the Egcotritt anchor body has been adapted to the on-site reinforcement layout.