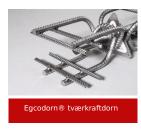

The building, with a floor area of 4,100 square meters, a basement and ground floor and five upper storeys, stands on a 7,000 square meter site. The 40 m long, jointless balcony slabs were connected to the building shell with Egcotritt impact sound insulating shear force dowels. As well as achieving optimum impact sound values, they can absorb major horizontal deformations of the balcony slab resulting from temperature changes. Due to the cramped installation situation, the Egcotritt anchor body has been adapted to the on-site reinforcement layout.

The following MAX FRANK products were used: 180 custom Egcotritt dowels with modified anchor body 100 Egcodorns, 200 Egcodubel, 100 Egcobox® custom elements