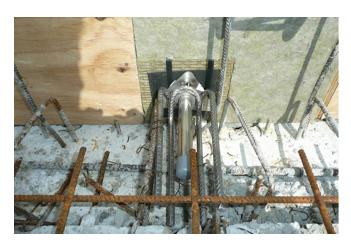

The building, with a floor area of 4,100 square meters, a basement and ground floor and five upper storeys, stands on a 7,000 square meter site. The 40 m long, jointless balcony slabs were connected to the building shell with Egcotritt impact sound insulating shear force dowels. As well as achieving optimum impact sound values, they can absorb major horizontal deformations of the balcony slab resulting from temperature changes. Due to the cramped installation situation, the Egcotritt anchor body has been adapted to the on-site reinforcement layout.

The following MAX FRANK products were used: 180 custom Egcotritt dowels with modified anchor body 100 Egcodorns, 200 Egcodubel, 100 Egcobox® custom elements