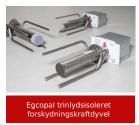

The building, with a floor area of 4,100 square meters, a basement and ground floor and five upper storeys, stands on a 7,000 square meter site. The 40 m long, jointless balcony slabs were connected to the building shell with Egcotritt impact sound insulating shear force dowels. As well as achieving optimum impact sound values, they can absorb major horizontal deformations of the balcony slab resulting from temperature changes. Due to the cramped installation situation, the Egcotritt anchor body has been adapted to the on-site reinforcement layout.

The following MAX FRANK products were used: 180 custom Egcotritt dowels with modified anchor body 100 Egcodorns, 200 Egcodubel, 100 Egcobox® custom elements