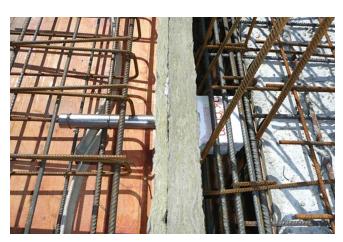

The building, with a floor area of 4,100 square meters, a basement and ground floor and five upper storeys, stands on a 7,000 square meter site. The 40 m long, jointless balcony slabs were connected to the building shell with Egcotritt impact sound insulating shear force dowels. As well as achieving optimum impact sound values, they can absorb major horizontal deformations of the balcony slab resulting from temperature changes. Due to the cramped installation situation, the Egcotritt anchor body has been adapted to the on-site reinforcement layout.

When writing up the tender documents, the planners focused on resistance to reinforcement corrosion by chlorides from the seawater. The high-quality materials of Egcotritt enable its use in exposure class XS1 (durability in saline air in the immediate coastal area) and were the deciding factor in awarding the contract for the impact sound insulated shear force dowel.