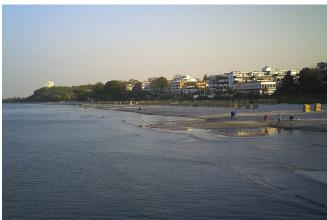

Distributør:

Friedrich Niemann GmbH & Co.KG www.f-niemann.de

Færdiggørelse:

2014

© www.maxfrank.com

The BAYSIDE Hotel opened in 2014 in Scharbeutz on the Baltic Sea coast. The Egcotritt stair landing bearings ensure the soundproofed connection of the balcony slab.

The four-star hotel in the Bay of Lübeck offers its guests a resort that combines recreation with fresh design and innovative concepts. The complex includes 132 rooms and suites, all with balconies or terraces, seven function rooms with floor-to-ceiling windows and seating for up to 300 people, 2 restaurants with sea views, cocktail bar, large roof terrace and a 1,500 m² spa.