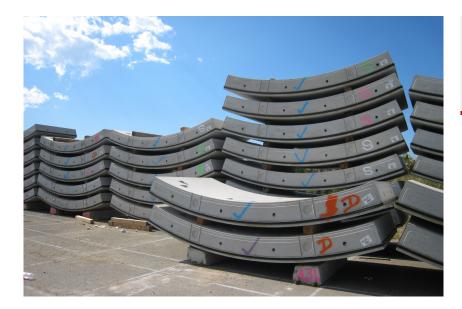

# For the Clem Jones Tunnel project in Australia, MAX FRANK supplied fibre-reinforced concrete spacers as well as the Intec® injection hose system for joint seal.

The CLEM7 project in Australia is one of the country's most important infrastructure projects. It is a continuous 6.8-kilometre multi-lane highway and a 4.8-kilometre tunnel constructed of state-of-the-art precast concrete tunnel segments.