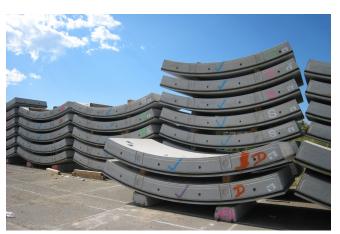

# For the Clem Jones Tunnel project in Australia, MAX FRANK supplied fibre-reinforced concrete spacers as well as the Intec® injection hose system for joint seal.

The CLEM7 project in Australia is one of the country's most important infrastructure projects. It is a continuous 6.8-kilometre multi-lane highway and a 4.8-kilometre tunnel constructed of state-of-the-art precast concrete tunnel segments.