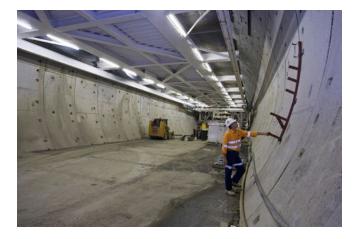

# For the Clem Jones Tunnel project in Australia, MAX FRANK supplied fibre-reinforced concrete spacers as well as the Intec® injection hose system for joint seal.

The CLEM7 project in Australia is one of the country's most important infrastructure projects. It is a continuous 6.8-kilometre multi-lane highway and a 4.8-kilometre tunnel constructed of state-of-the-art precast concrete tunnel segments.