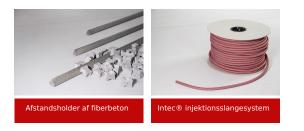

# For the Clem Jones Tunnel project in Australia, MAX FRANK supplied fibre-reinforced concrete spacers as well as the Intec® injection hose system for joint seal.

The CLEM7 project in Australia is one of the country's most important infrastructure projects. It is a continuous 6.8-kilometre multi-lane highway and a 4.8-kilometre tunnel constructed of state-of-the-art precast concrete tunnel segments.

### Brugte produkter:

© www.maxfrank.com

© www.maxfrank.com