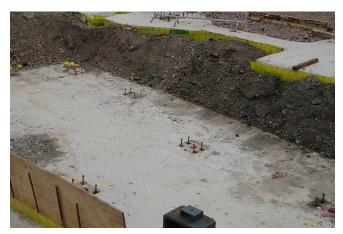

The initial buildings have been successfully delivered and are fully occupied by the private sector and Stoke-on-Trent City Council. Work is now underway on apartments and a hotel.

Max Frank Ltd. supplied Pecafil® permanent formwork, plastic side spacers and fibre concrete triangular base spacers to the hotel groundworks. The groundworks consisted of a shell unit located on the ground floor of the site. Associated public realm around the perimeter and a temporary car park also formed part of the works.