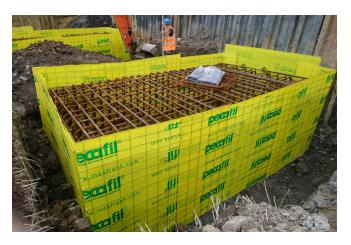

Færdiggørelse:

2019

Projekt link:

https://www.smithfieldstoke.com/

© Smithfieldstoke.com

Max Frank Ltd. supplied Pecafil® permanent formwork, plastic side spacers and fibre concrete triangular base spacers to the groundworks of Hilton Garden Inn.

The initial buildings have been successfully delivered and are fully occupied by the private sector and Stoke-on-Trent City Council. Work is now underway on apartments and a hotel.

Max Frank Ltd. supplied Pecafil® permanent formwork, plastic side spacers and fibre concrete triangular base spacers to the hotel groundworks. The groundworks consisted of a shell unit located on the ground floor of the site. Associated public realm around the perimeter and a temporary car park also formed part of the works.