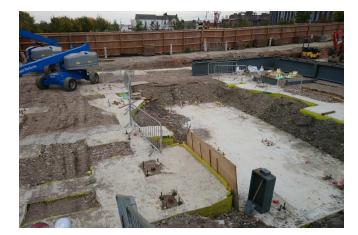

The initial buildings have been successfully delivered and are fully occupied by the private sector and Stoke-on-Trent City Council. Work is now underway on apartments and a hotel.

Max Frank Ltd. supplied Pecafil® permanent formwork, plastic side spacers and fibre concrete triangular base spacers to the hotel groundworks. The groundworks consisted of a shell unit located on the ground floor of the site. Associated public realm around the perimeter and a temporary car park also formed part of the works.