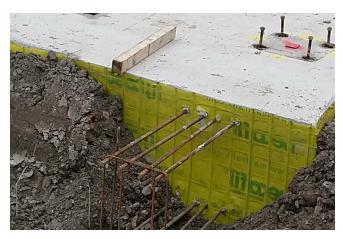

Færdiggørelse:

2019

Projekt link:

https://www.smithfieldstoke.com/

© Smithfieldstoke.com

Max Frank Ltd. supplied Pecafil® permanent formwork, plastic side spacers and fibre concrete triangular base spacers to the groundworks of Hilton Garden Inn.

The initial buildings have been successfully delivered and are fully occupied by the private sector and Stoke-on-Trent City Council. Work is now underway on apartments and a hotel.

Max Frank Ltd. supplied Pecafil® permanent formwork, plastic side spacers and fibre concrete triangular base spacers to the hotel groundworks. The groundworks consisted of a shell unit located on the ground floor of the site. Associated public realm around the perimeter and a temporary car park also formed part of the works.