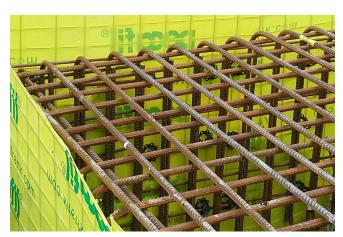

Færdiggørelse:

2019

Projekt link:

https://www.smithfieldstoke.com/

© Smithfieldstoke.com

Max Frank Ltd. supplied Pecafil® permanent formwork, plastic side spacers and fibre concrete triangular base spacers to the groundworks of Hilton Garden Inn.

The initial buildings have been successfully delivered and are fully occupied by the private sector and Stoke-on-Trent City Council. Work is now underway on apartments and a hotel.

Max Frank Ltd. supplied Pecafil® permanent formwork, plastic side spacers and fibre concrete triangular base spacers to the hotel groundworks. The groundworks consisted of a shell unit located on the ground floor of the site. Associated public realm around the perimeter and a temporary car park also formed part of the works.