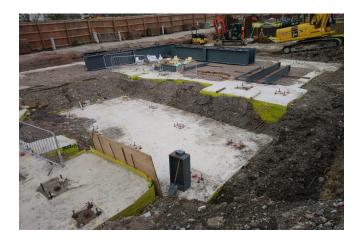

The initial buildings have been successfully delivered and are fully occupied by the private sector and Stoke-on-Trent City Council. Work is now underway on apartments and a hotel.

Max Frank Ltd. supplied Pecafil® permanent formwork, plastic side spacers and fibre concrete triangular base spacers to the hotel groundworks. The groundworks consisted of a shell unit located on the ground floor of the site. Associated public realm around the perimeter and a temporary car park also formed part of the works.