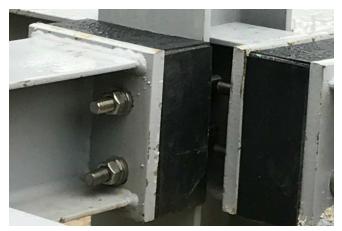

The Egcobox® FST thermal break units for the steel-to-steel connections were installed between an internal steel structure and an external balcony. MAX FRANK provided bespoke units per connection; designed with a bending moment connection and consisting of a minimum of 2 bolts at the top and 2 bolts at the bottom. Units can also be designed with more bolts and therefore, depending on the geometry, can create a higher moment resistance. Connection for the balcony provides a bending moment capacity so MAX FRANK also designed a thermal break unit to install between two columns and a column connection to separate the basement from the first floor.

The individual Egcobox® FST units were supplied prefabricated, per connection – which is beneficial compared to a modular system were units require onsite assembly – therefore minimising the risk of incorrect installation onsite. MAX FRANK always supplies the Egcobox® FST units in stainless steel, as the conductivity value of this material is much lower and creates better thermal results – and doesn't corrode over time.

### **Berkshire**

CE marked Egcobox  $^{\circledR}$  FST boasts high structural functionality, is corrosion resistant and has versatile application opportunities in new builds or in modernization projects.