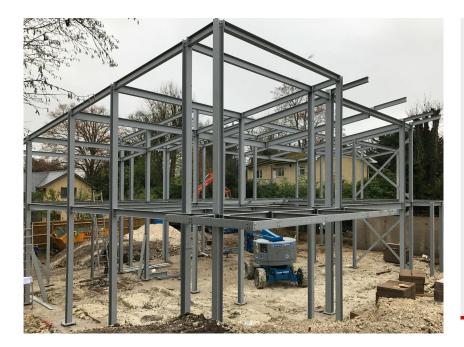

# MAX FRANK supplied Egcobox® FST steel-to-steel thermal breaks to new residential building.

The Egcobox® FST connector is an optimal solution for the thermal separation of steel structures. When using conventional construction methods, thermal bridges are created at the transition from the building to the projecting component. This leads to increased energy consumption and runs the risk of condensation and mold formation. Egcobox® FST reduces thermal bridges, without limiting the structural effectiveness of the support system.

### **Brugte produkter:**

Residential building with Egcobox® FST © www.maxfrank.com

Residential building with Egcobox® FST © www.maxfrank.com

residential build egcobox fst © www.maxfrank.com

Residential building with Egcobox® FST © www.maxfrank.com