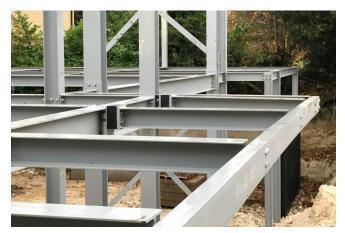

# MAX FRANK supplied Egcobox® FST steel-to-steel thermal breaks to new residential building.

The Egcobox® FST connector is an optimal solution for the thermal separation of steel structures. When using conventional construction methods, thermal bridges are created at the transition from the building to the projecting component. This leads to increased energy consumption and runs the risk of condensation and mold formation. Egcobox® FST reduces thermal bridges, without limiting the structural effectiveness of the support system.

The Egcobox® FST thermal break units for the steel-to-steel connections were installed between an internal steel structure and an external balcony. MAX FRANK provided bespoke units per connection; designed with a bending moment connection and consisting of a minimum of 2 bolts at the top and 2 bolts at the bottom. Units can also be designed with more bolts and therefore, depending on the geometry, can create a higher moment resistance. Connection for the balcony provides a bending moment capacity so MAX FRANK also designed a thermal break unit to install between two columns and a column connection to separate the basement from the first floor.

### **Brugte produkter:**

Residential building with Egcobox® FST © www.maxfrank.com

Residential building with Egcobox® FST © www.maxfrank.com

residential build egcobox fst © www.maxfrank.com

Residential building with Egcobox® FST © www.maxfrank.com