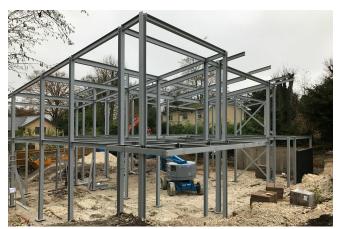

# MAX FRANK supplied Egcobox® FST steel-to-steel thermal breaks to new residential building.

The Egcobox® FST connector is an optimal solution for the thermal separation of steel structures. When using conventional construction methods, thermal bridges are created at the transition from the building to the projecting component. This leads to increased energy consumption and runs the risk of condensation and mold formation. Egcobox® FST reduces thermal bridges, without limiting the structural effectiveness of the support system.

### **Berkshire**

residential build egcobox fst © www.maxfrank.com

Residential building with Egcobox® FST © www.maxfrank.com