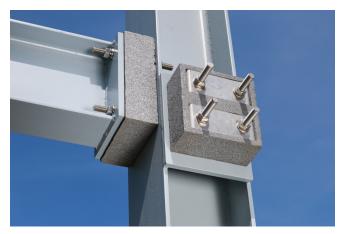

# MAX FRANK supplied Egcobox® FST steel-to-steel thermal breaks to new residential building.

The Egcobox® FST connector is an optimal solution for the thermal separation of steel structures. When using conventional construction methods, thermal bridges are created at the transition from the building to the projecting component. This leads to increased energy consumption and runs the risk of condensation and mold formation. Egcobox® FST reduces thermal bridges, without limiting the structural effectiveness of the support system.

The Egcobox® FST thermal break units for the steel-to-steel connections were installed between an internal steel structure and an external balcony. MAX FRANK provided bespoke units per connection; designed with a bending moment connection and consisting of a minimum of 2 bolts at the top and 2 bolts at the bottom. Units can also be designed with more bolts and therefore, depending on the geometry, can create a higher moment resistance. Connection for the balcony provides a bending moment capacity so MAX FRANK also designed a thermal break unit to install between two columns and a column connection to separate the basement from the first floor.

The individual Egcobox® FST units were supplied prefabricated, per connection – which is beneficial compared to a modular system were units require onsite assembly – therefore minimising the risk of incorrect installation onsite. MAX FRANK always supplies the Egcobox® FST units in stainless steel, as the conductivity value of this material is much lower and creates better thermal results – and doesn't corrode over time.

### **Berkshire**

CE marked Egcobox  $^{\circledR}$  FST boasts high structural functionality, is corrosion resistant and has versatile application opportunities in new builds or in modernization projects.