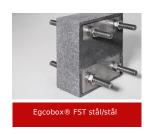

# MAX FRANK supplied Egcobox® FST steel-to-steel thermal breaks to new residential building.

The Egcobox® FST connector is an optimal solution for the thermal separation of steel structures. When using conventional construction methods, thermal bridges are created at the transition from the building to the projecting component. This leads to increased energy consumption and runs the risk of condensation and mold formation. Egcobox® FST reduces thermal bridges, without limiting the structural effectiveness of the support system.

The Egcobox® FST thermal break units for the steel-to-steel connections were installed between an internal steel structure and an external balcony. MAX FRANK provided bespoke units per connection; designed with a bending moment connection and consisting of a minimum of 2 bolts at the top and 2 bolts at the bottom. Units can also be designed with more bolts and therefore, depending on the geometry, can create a higher moment resistance. Connection for the balcony provides a bending moment capacity so MAX FRANK also designed a thermal break unit to install between two columns and a column connection to separate the basement from the first floor.

The individual Egcobox® FST units were supplied prefabricated, per connection – which is beneficial compared to a modular system were units require onsite assembly – therefore minimising the risk of incorrect installation onsite. MAX FRANK always supplies the Egcobox® FST units in stainless steel, as the conductivity value of this material is much lower and creates better thermal results – and doesn't corrode over time.

### **Berkshire**

CE marked Egcobox  $^{\circledR}$  FST boasts high structural functionality, is corrosion resistant and has versatile application opportunities in new builds or in modernization projects.