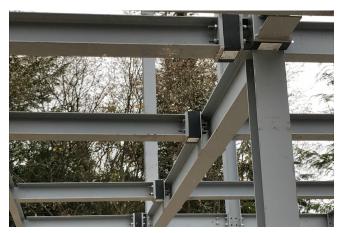

# MAX FRANK supplied Egcobox® FST steel-to-steel thermal breaks to new residential building.

The Egcobox® FST connector is an optimal solution for the thermal separation of steel structures. When using conventional construction methods, thermal bridges are created at the transition from the building to the projecting component. This leads to increased energy consumption and runs the risk of condensation and mold formation. Egcobox® FST reduces thermal bridges, without limiting the structural effectiveness of the support system.

The Egcobox® FST thermal break units for the steel-to-steel connections were installed between an internal steel structure and an external balcony. MAX FRANK provided bespoke units per connection; designed with a bending moment connection and consisting of a minimum of 2 bolts at the top and 2 bolts at the bottom. Units can also be designed with more bolts and therefore, depending on the geometry, can create a higher moment resistance. Connection for the balcony provides a bending moment capacity so MAX FRANK also designed a thermal break unit to install between two columns and a column connection to separate the basement from the first floor.

### **Brugte produkter:**

Residential building with Egcobox® FST © www.maxfrank.com

Residential building with Egcobox® FST © www.maxfrank.com

residential build egcobox fst © www.maxfrank.com

Residential building with Egcobox® FST © www.maxfrank.com