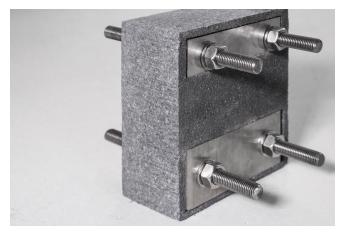

The Egcobox® FST thermal break units for the steel-to-steel connections were installed between an internal steel structure and an external balcony. MAX FRANK provided bespoke units per connection; designed with a bending moment connection and consisting of a minimum of 2 bolts at the top and 2 bolts at the bottom. Units can also be designed with more bolts and therefore, depending on the geometry, can create a higher moment resistance. Connection for the balcony provides a bending moment capacity so MAX FRANK also designed a thermal break unit to install between two columns and a column connection to separate the basement from the first floor.

The individual Egcobox® FST units were supplied prefabricated, per connection – which is beneficial compared to a modular system were units require onsite assembly – therefore minimising the risk of incorrect installation onsite. MAX FRANK always supplies the Egcobox® FST units in stainless steel, as the conductivity value of this material is much lower and creates better thermal results – and doesn't corrode over time.

### **Berkshire**

CE marked Egcobox  $^{\circledR}$  FST boasts high structural functionality, is corrosion resistant and has versatile application opportunities in new builds or in modernization projects.