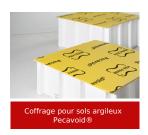

Pecavoid<sup>®</sup> ground heave solution can be supplied in a number of grades and depths designed to provide full foundation protection in any type of expanding soil situation.

Pecavoid<sup>®</sup> type 'Reduced Depth' was used on this project to combat the effects of ground heave. The cost savings gained by using this product type - alongside the existing relationship with the project Contractor, made MAX FRANK the partner of choice.