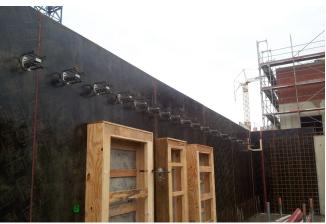

# Complex formwork around the expansion joints was avoided by using Egcodorn® shear force dowels.

Site W1 of the "Herzog-Anger" residential complex is divided into components A / B / C / D. The 40 apartments with a magnificent view of the river and the old town are already occupied. In addition, there are 5 shop units and an underground car park with 66 parking spaces. The layout of the complex is extremely generous and the fitout is of a particularly high quality. Energy-saving alternatives have been used both in the construction and the building services, and all housing units meet the KfW Efficiency House 70 standard.

Complicated formwork work around the expansion joints was avoided by using MAX FRANK Egcodorn shear force dowels. The unique corrosion-protection system and the use of high quality materials guarantee maximum safety. The lateral moving shear force dowels allow the absorption of longitudinal and transverse movements. The combination of simple installation and minimal costs were the deciding factor for this custom MAX FRANK shear force connection solution.