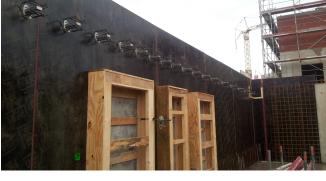

# Complex formwork around the expansion joints was avoided by using Egcodorn® shear force dowels.

Site W1 of the "Herzog-Anger" residential complex is divided into components A / B / C / D. The 40 apartments with a magnificent view of the river and the old town are already occupied. In addition, there are 5 shop units and an underground car park with 66 parking spaces. The layout of the complex is extremely generous and the fitout is of a particularly high quality. Energy-saving alternatives have been used both in the construction and the building services, and all housing units meet the KfW Efficiency House 70 standard.

Complicated formwork work around the expansion joints was avoided by using MAX FRANK Egcodorn shear force dowels. The unique corrosion-protection system and the use of high quality materials guarantee maximum safety. The lateral moving shear force dowels allow the absorption of longitudinal and transverse movements. The combination of simple installation and minimal costs were the deciding factor for this custom MAX FRANK shear force connection solution.