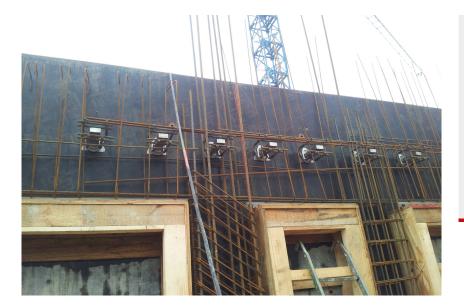

# Complex formwork around the expansion joints was avoided by using Egcodorn® shear force dowels.

Site W1 of the "Herzog-Anger" residential complex is divided into components A / B / C / D. The 40 apartments with a magnificent view of the river and the old town are already occupied. In addition, there are 5 shop units and an underground car park with 66 parking spaces. The layout of the complex is extremely generous and the fitout is of a particularly high quality. Energy-saving alternatives have been used both in the construction and the building services, and all housing units meet the KfW Efficiency House 70 standard.

Complicated formwork work around the expansion joints was avoided by using MAX FRANK Egcodorn shear force dowels. The unique corrosion-protection system and the use of high quality materials guarantee maximum safety. The lateral moving shear force dowels allow the absorption of longitudinal and transverse movements. The combination of simple installation and minimal costs were the deciding factor for this custom MAX FRANK shear force connection solution.