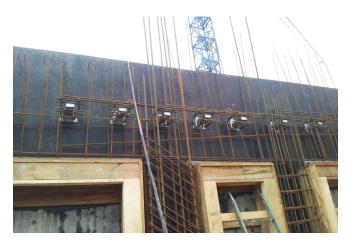

Complicated formwork work around the expansion joints was avoided by using MAX FRANK Egcodorn shear force dowels. The unique corrosion-protection system and the use of high quality materials guarantee maximum safety. The lateral moving shear force dowels allow the absorption of longitudinal and transverse movements. The combination of simple installation and minimal costs were the deciding factor for this custom MAX FRANK shear force connection solution.

A connecting bridge was created between the parts of the building with the impact sound insulated Egcotritt shear force dowels which equally met the exacting sound insulation requirements. The Egcobox® cantilever connector was used to structurally connect the balconies to the building and, with the integrated insulation, the building meets the requirements of the KfW Efficiency House 70 Standard.