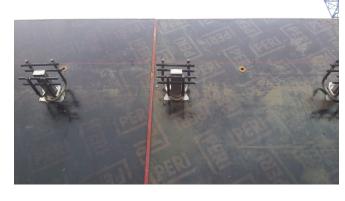

Complicated formwork work around the expansion joints was avoided by using MAX FRANK Egcodorn shear force dowels. The unique corrosion-protection system and the use of high quality materials guarantee maximum safety. The lateral moving shear force dowels allow the absorption of longitudinal and transverse movements. The combination of simple installation and minimal costs were the deciding factor for this custom MAX FRANK shear force connection solution.