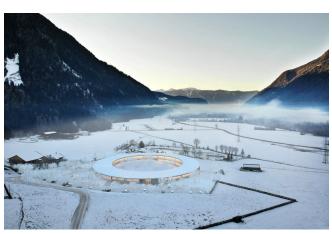

### Sand in Taufers, Italy

OLM - Nature Escape © Gasser Markus GmbH

In the Tauferer Ahrntal valley, a unique hotel surrounded by breathtaking nature will be constructed by the end of 2023. "OLM is South Tyrolean and means the alpine pasture, the alpine meadow as well as the infinite always in the passing of time." (www.olm.it)

The hotel will invite its guests to discover new things and feel the simplicity and 'lightness'. This lightness is also reflected in the circular and filigree architecture.

MAX FRANK is proud to be part of this project in reinforced concrete construction and supplies Fradiflex® metal waterstop, Stremaform® stay-in-place formwork, Egcosono stair landing bearing support as well as fibre concrete spacers and fibre concrete distance tubes.