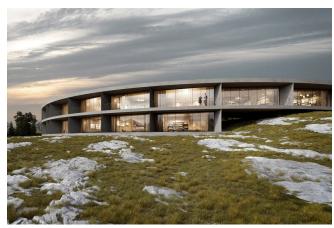

## **OLM - Nature Escape**

### Sand in Taufers, Italy

OLM - Nature Escape © Gasser Markus GmbH

In the Tauferer Ahrntal valley, a unique hotel surrounded by breathtaking nature will be constructed by the end of 2023. "OLM is South Tyrolean and means the alpine pasture, the alpine meadow as well as the infinite always in the passing of time." (www.olm.it)

The hotel will invite its guests to discover new things and feel the simplicity and 'lightness'. This lightness is also reflected in the circular and filigree architecture.

MAX FRANK is proud to be part of this project in reinforced concrete construction and supplies Fradiflex® metal waterstop, Stremaform® stay-in-place formwork, Egcosono stair landing bearing support as well as fibre concrete spacers and fibre concrete distance tubes.

# **OLM - Nature Escape**

Sand in Taufers, Italy

Gasser Markus GmbH © Gasser Markus GmbH