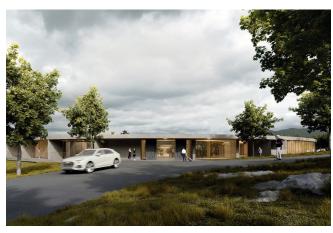

The hotel will invite its guests to discover new things and feel the simplicity and 'lightness'. This lightness is also reflected in the circular and filigree architecture.

MAX FRANK is proud to be part of this project in reinforced concrete construction and supplies Fradiflex® metal waterstop, Stremaform® stay-in-place formwork, Egcosono stair landing bearing support as well as fibre concrete spacers and fibre concrete distance tubes.