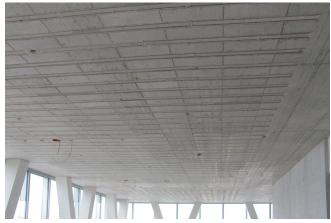

### **Roche administration building**

#### Rotkreuz, Switzerland

Creation date: 26.04.2024

Type of building:

Office building

**Clients and Developers:** 

Roche Diagnostics AG, Rotkreuz, Schweiz Bauherrenvertretung: projektrosenberg, Zürich

**Architect:** 

Burckhardt+Partner AG, Basel

**Completion:** 

2011

© Burckhardt+Partner AG, Basel

# Sorp 10® enables reduction of reverberation times with minimum influence on thermal component activation.

Architecture with character: The 68 m high administration building of Roche Diagnostics AG Switzerland is supported vertically by a four-storey rhomboid structure made up of A and V columns. The high-rise building has no suspended ceilings. Instead, core-activated component systems are used.