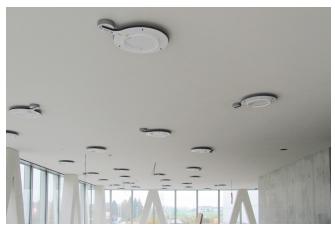

# Sorp 10® enables reduction of reverberation times with minimum influence on thermal component activation.

Architecture with character: The 68 m high administration building of Roche Diagnostics AG Switzerland is supported vertically by a four-storey rhomboid structure made up of A and V columns. The high-rise building has no suspended ceilings. Instead, core-activated component systems are used.

Perfect boundary conditions for the premiere of the product Sorp 10® by MAX FRANK: With thermal activation, the concrete ceilings are also acoustically activated during the shell construction phase.

In the Roche Diagnostics AG high-rise building, thirteen floors each with approx. 1,500 running meters of acoustic strip, a total of around 20,000 running meters. Sorp  $10\,$ ® are embedded in the concrete ceiling with distance between centres of 270 mm. Acoustic resistance, from absorber strip to reverberating concrete, varies greatly and this leads to considerable variation of absorption.