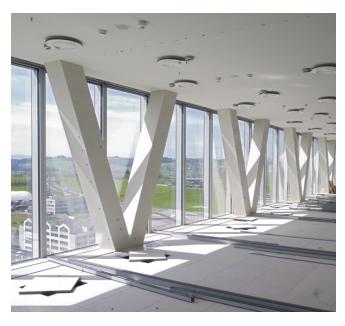

# Sorp 10® enables reduction of reverberation times with minimum influence on thermal component activation.

Architecture with character: The 68 m high administration building of Roche Diagnostics AG Switzerland is supported vertically by a four-storey rhomboid structure made up of A and V columns. The high-rise building has no suspended ceilings. Instead, core-activated component systems are used.