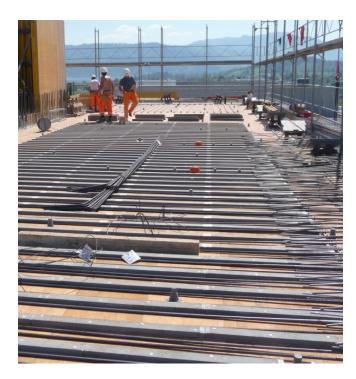

Perfect boundary conditions for the premiere of the product Sorp 10® by MAX FRANK: With thermal activation, the concrete ceilings are also acoustically activated during the shell construction phase.

In the Roche Diagnostics AG high-rise building, thirteen floors each with approx. 1,500 running meters of acoustic strip, a total of around 20,000 running meters. Sorp  $10\,$ ® are embedded in the concrete ceiling with distance between centres of 270 mm. Acoustic resistance, from absorber strip to reverberating concrete, varies greatly and this leads to considerable variation of absorption.