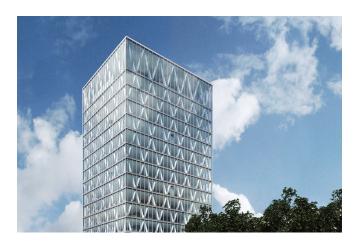

# Sorp 10® enables reduction of reverberation times with minimum influence on thermal component activation.

Architecture with character: The 68 m high administration building of Roche Diagnostics AG Switzerland is supported vertically by a four-storey rhomboid structure made up of A and V columns. The high-rise building has no suspended ceilings. Instead, core-activated component systems are used.