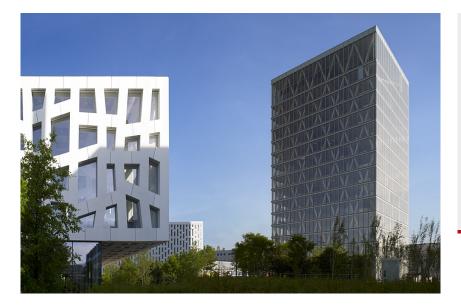

### **Roche administration building**

#### Rotkreuz, Switzerland

Creation date: 26.04.2024

Type of building:

Office building

**Clients and Developers:** 

Roche Diagnostics AG, Rotkreuz, Schweiz Bauherrenvertretung: projektrosenberg, Zürich

**Architect:** 

Burckhardt+Partner AG, Basel

**Completion:** 

2011

© Burckhardt+Partner AG, Basel

# Sorp 10® enables reduction of reverberation times with minimum influence on thermal component activation.

Architecture with character: The 68 m high administration building of Roche Diagnostics AG Switzerland is supported vertically by a four-storey rhomboid structure made up of A and V columns. The high-rise building has no suspended ceilings. Instead, core-activated component systems are used.