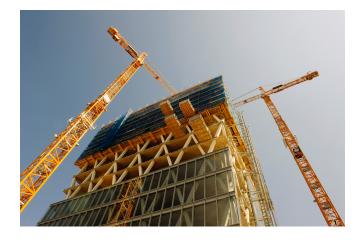

# Sorp 10® enables reduction of reverberation times with minimum influence on thermal component activation.

Architecture with character: The 68 m high administration building of Roche Diagnostics AG Switzerland is supported vertically by a four-storey rhomboid structure made up of A and V columns. The high-rise building has no suspended ceilings. Instead, core-activated component systems are used.

Perfect boundary conditions for the premiere of the product Sorp 10® by MAX FRANK: With thermal activation, the concrete ceilings are also acoustically activated during the shell construction phase.

In the Roche Diagnostics AG high-rise building, thirteen floors each with approx. 1,500 running meters of acoustic strip, a total of around 20,000 running meters. Sorp  $10\,$ ® are embedded in the concrete ceiling with distance between centres of 270 mm. Acoustic resistance, from absorber strip to reverberating concrete, varies greatly and this leads to considerable variation of absorption.