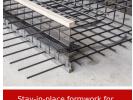

Perfect boundary conditions for the premiere of the product Sorp 10® by MAX FRANK: With thermal activation, the concrete ceilings are also acoustically activated during the shell construction phase.

In the Roche Diagnostics AG high-rise building, thirteen floors each with approx. 1,500 running meters of acoustic strip, a total of around 20,000 running meters. Sorp  $10\,$ ® are embedded in the concrete ceiling with distance between centres of 270 mm. Acoustic resistance, from absorber strip to reverberating concrete, varies greatly and this leads to considerable variation of absorption.

In addition to the absorber strip the following types of Stremaform® formwork element were supplied: Stremaform® flat material with fibre-reinforced concrete rail on one side and Stremaform® Strong with rubber water bar cage.