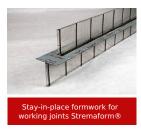

Perfect boundary conditions for the premiere of the product Sorp 10® by MAX FRANK: With thermal activation, the concrete ceilings are also acoustically activated during the shell construction phase.

In the Roche Diagnostics AG high-rise building, thirteen floors each with approx. 1,500 running meters of acoustic strip, a total of around 20,000 running meters. Sorp  $10\,$ ® are embedded in the concrete ceiling with distance between centres of 270 mm. Acoustic resistance, from absorber strip to reverberating concrete, varies greatly and this leads to considerable variation of absorption.

In addition to the absorber strip the following types of Stremaform® formwork element were supplied: Stremaform® flat material with fibre-reinforced concrete rail on one side and Stremaform® Strong with rubber water bar cage.