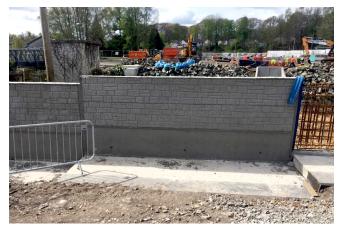

The main contractor were looking for a patterned formliner to compliment the surrounding area, rather than using flat concrete walls. MAX FRANK's patterned Insitex® formwork liner, "Wicklow" design, was selected by Perth & Kinross Council to finish miles of concrete river wall.

Insitex® formwork liners provide a low cost means of applying appealing textured finishes to a wide variety of concrete structures. Manufactured from lightweight PVC, Insitex® formliners are easy to install - improving construction speed and reducing man-hours, compared to alternative methods. Insitex® can be easily trimmed onsite and has the potential to be used multiple times, if stripped when coated with release agent.

## Perth & Kinross Council, United Kingdom

Insitex  $\ensuremath{\mathbb{R}}$  patterned formwork liner, Wicklow design  $\ensuremath{\mathbb{C}}$  www.maxfrank.com

Insitex  $\ensuremath{\textcircled{B}}$  patterned formwork liner, Wicklow design  $\ensuremath{\textcircled{C}}$  www.maxfrank.com

Insitex  $\ensuremath{\textcircled{B}}$  patterned formwork liner, Wicklow design  $\ensuremath{\textcircled{C}}$  www.maxfrank.com

 $\mbox{Insitex} \circledast \mbox{patterned}$  formwork liner , Wicklow design  $\circledast$  www.maxfrank.com

 $\mbox{Insitex} \circledast$  patterned formwork liner, Wicklow design  $\circledast$  www.maxfrank.com