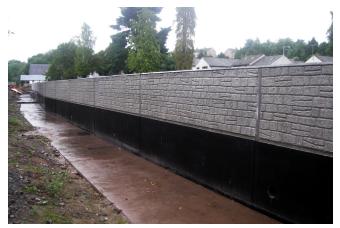

## MAX FRANK's patterned Insitex® formwork liner, 'Wicklow' design, was selected by Perth & Kinross Council to finish miles of concrete river wall.

Almondbank has experienced a history of flooding from the River Almond and East Pow Burn. In order to reduce flooding in the area, the Council commissioned consultants to investigate the extent of the problem and develop potential solutions. The proposals comprised a series of flood defences along the River Almond and the East Pow Burn. The scheme also involved bridge raising and surface water actions.

The main contractor were looking for a patterned formliner to compliment the surrounding area, rather than using flat concrete walls. MAX FRANK's patterned Insitex® formwork liner, "Wicklow" design, was selected by Perth & Kinross Council to finish miles of concrete river wall.

Insitex® formwork liners provide a low cost means of applying appealing textured finishes to a wide variety of concrete structures. Manufactured from lightweight PVC, Insitex® formliners are easy to install - improving construction speed and reducing man-hours, compared to alternative methods. Insitex® can be easily trimmed onsite and has the potential to be used multiple times, if stripped when coated with release agent.

Insitex  $\ensuremath{\textcircled{B}}$  patterned formwork liner, Wicklow design  $\ensuremath{\textcircled{C}}$  www.maxfrank.com

 $\mbox{Insitex} \circledast \mbox{patterned}$  formwork liner , Wicklow design  $\circledast$  www.maxfrank.com