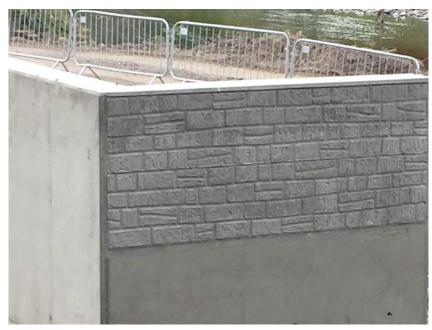

## MAX FRANK's patterned Insitex® formwork liner, 'Wicklow' design, was selected by Perth & Kinross Council to finish miles of concrete river wall.

Almondbank has experienced a history of flooding from the River Almond and East Pow Burn. In order to reduce flooding in the area, the Council commissioned consultants to investigate the extent of the problem and develop potential solutions. The proposals comprised a series of flood defences along the River Almond and the East Pow Burn. The scheme also involved bridge raising and surface water actions.

The main contractor were looking for a patterned formliner to compliment the surrounding area, rather than using flat concrete walls. MAX FRANK's patterned Insitex® formwork liner, "Wicklow" design, was selected by Perth & Kinross Council to finish miles of concrete river wall.

Insitex® formwork liners provide a low cost means of applying appealing textured finishes to a wide variety of concrete structures. Manufactured from lightweight PVC, Insitex® formliners are easy to install - improving construction speed and reducing man-hours, compared to alternative methods. Insitex® can be easily trimmed onsite and has the potential to be used multiple times, if stripped when coated with release agent.

## Perth & Kinross Council, United Kingdom

Insitex  $\ensuremath{\mathbb{R}}$  patterned formwork liner, Wicklow design  $\ensuremath{\mathbb{C}}$  www.maxfrank.com

Insitex  $\ensuremath{\textcircled{B}}$  patterned formwork liner, Wicklow design  $\ensuremath{\textcircled{C}}$  www.maxfrank.com