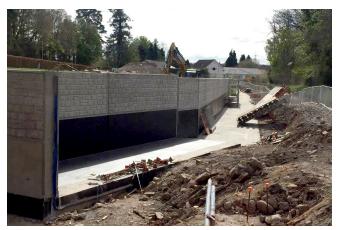

## MAX FRANK's patterned Insitex® formwork liner, 'Wicklow' design, was selected by Perth & Kinross Council to finish miles of concrete river wall.

Almondbank has experienced a history of flooding from the River Almond and East Pow Burn. In order to reduce flooding in the area, the Council commissioned consultants to investigate the extent of the problem and develop potential solutions. The proposals comprised a series of flood defences along the River Almond and the East Pow Burn. The scheme also involved bridge raising and surface water actions.

The main contractor were looking for a patterned formliner to compliment the surrounding area, rather than using flat concrete walls. MAX FRANK's patterned Insitex® formwork liner, "Wicklow" design, was selected by Perth & Kinross Council to finish miles of concrete river wall.

Insitex® formwork liners provide a low cost means of applying appealing textured finishes to a wide variety of concrete structures. Manufactured from lightweight PVC, Insitex® formliners are easy to install - improving construction speed and reducing man-hours, compared to alternative methods. Insitex® can be easily trimmed onsite and has the potential to be used multiple times, if stripped when coated with release agent.

 $\mbox{Insitex} \circledast$  patterned formwork liner, Wicklow design  $\circledast$  www.maxfrank.com