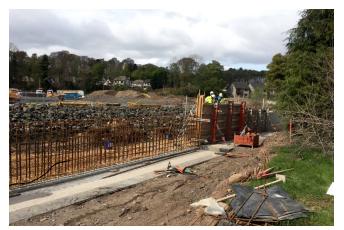

## Almondbank Flood Defence Scheme

Perth & Kinross Council, United Kingdom

**Type of building:** Water & waste water

Clients and Developers: Balfour Beatty

Completion: 2018

Oberflächengestaltung mit Insitex® Schalungsmatrize © www.maxfrank.com

## MAX FRANK's patterned Insitex® formwork liner, 'Wicklow' design, was selected by Perth & Kinross Council to finish miles of concrete river wall.

Almondbank has experienced a history of flooding from the River Almond and East Pow Burn. In order to reduce flooding in the area, the Council commissioned consultants to investigate the extent of the problem and develop potential solutions. The proposals comprised a series of flood defences along the River Almond and the East Pow Burn. The scheme also involved bridge raising and surface water actions.

The main contractor were looking for a patterned formliner to compliment the surrounding area, rather than using flat concrete walls. MAX FRANK's patterned Insitex® formwork liner, "Wicklow" design, was selected by Perth & Kinross Council to finish miles of concrete river wall.