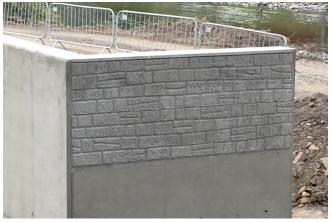

## MAX FRANK's patterned Insitex® formwork liner, 'Wicklow' design, was selected by Perth & Kinross Council to finish miles of concrete river wall.

Almondbank has experienced a history of flooding from the River Almond and East Pow Burn. In order to reduce flooding in the area, the Council commissioned consultants to investigate the extent of the problem and develop potential solutions. The proposals comprised a series of flood defences along the River Almond and the East Pow Burn. The scheme also involved bridge raising and surface water actions.

The main contractor were looking for a patterned formliner to compliment the surrounding area, rather than using flat concrete walls. MAX FRANK's patterned Insitex® formwork liner, "Wicklow" design, was selected by Perth & Kinross Council to finish miles of concrete river wall.

Insitex® formwork liners provide a low cost means of applying appealing textured finishes to a wide variety of concrete structures. Manufactured from lightweight PVC, Insitex® formliners are easy to install - improving construction speed and reducing man-hours, compared to alternative methods. Insitex® can be easily trimmed onsite and has the potential to be used multiple times, if stripped when coated with release agent.

## Perth & Kinross Council, United Kingdom

Insitex  $\ensuremath{\mathbb{R}}$  patterned formwork liner, Wicklow design  $\ensuremath{\mathbb{C}}$  www.maxfrank.com

Insitex  $\ensuremath{\textcircled{B}}$  patterned formwork liner, Wicklow design  $\ensuremath{\textcircled{C}}$  www.maxfrank.com