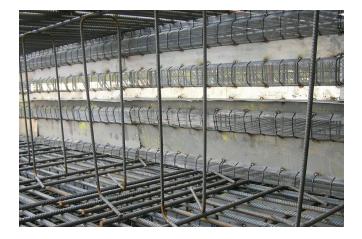

For the floor slabs with a thickness 1.6 m-2.4 m and the walls formwork elements for controlled crack joints Stremaform® with rubber water bar cage were used. The slabs of the underground station concourse were equipped with 1,300 shear force dowel Egcodorn® and 3,000 shear force dowel Egcodübel. After many delays, the station was finally opened in autumn 2016.