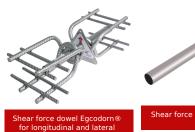

For the floor slabs with a thickness 1.6 m-2.4 m and the walls formwork elements for controlled crack joints Stremaform® with rubber water bar cage were used. The slabs of the underground station concourse were equipped with 1,300 shear force dowel Egcodorn® and 3,000 shear force dowel Egcodübel. After many delays, the station was finally opened in autumn 2016.