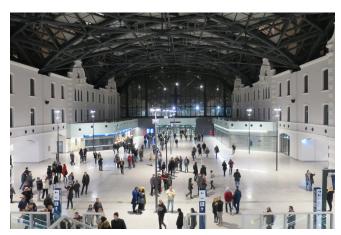

The construction of the multi-storey railway station is one of the largest in Poland. About  $750,000~\text{m}^3$  of concrete were used, three times more than for the complete project of the National Stadium in Warsaw. The building has three underground floors, the lowest (16.5 m underground) has four 400 m long tracks. A level above there is the station hall with shops, waiting rooms, ticket counters, etc., as well as a bus station and a parking garage. Above ground three buildings with more than 10,000 glass plates cover a total area of  $36,000~\text{m}^2$ .

### **Products used:**

station concourse © Travelarz, Łódź Fabryczna - hol dworca (1), CC BY-SA 3.0 PL

Railway station Łódź Fabryczna © Stevenlodz, 1. Dworzec Łódź Fabryczna, CC BY-SA 4.0

© www.maxfrank.com