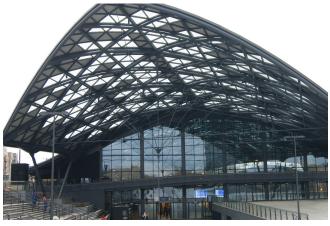

## Łódź, Poland

Bahnhof Łódź Fabryczna

© Stevenlodz, 1. Dworzec Łódź Fabryczna, CC BY-SA 4.0

The construction of the multi-storey railway station is one of the largest in Poland. About  $750,000~\text{m}^3$  of concrete were used, three times more than for the complete project of the National Stadium in Warsaw. The building has three underground floors, the lowest (16.5 m underground) has four 400 m long tracks. A level above there is the station hall with shops, waiting rooms, ticket counters, etc., as well as a bus station and a parking garage. Above ground three buildings with more than 10,000 glass plates cover a total area of  $36,000~\text{m}^2$ .