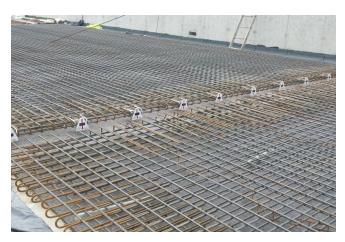

For the floor slabs with a thickness 1.6 m-2.4 m and the walls formwork elements for controlled crack joints Stremaform® with rubber water bar cage were used. The slabs of the underground station concourse were equipped with 1,300 shear force dowel Egcodorn® and 3,000 shear force dowel Egcodübel. After many delays, the station was finally opened in autumn 2016.