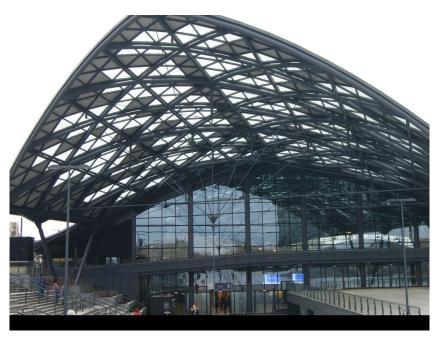

## Łódź, Poland

Bahnhof Łódź Fabryczna

© Stevenlodz, 1. Dworzec Łódź Fabryczna, CC BY-SA 4.0

# In December 2011 the construction of the multi-storey railway station "Łódź Fabryczna" in Poland started.

After the spectacular "Sky Tower Project" in Wrocław, MAX FRANK Poland focused on a new project launched in December 2011, the head station "Łódź Fabryczna".

The construction of the multi-storey railway station is one of the largest in Poland. About  $750,000~\text{m}^3$  of concrete were used, three times more than for the complete project of the National Stadium in Warsaw. The building has three underground floors, the lowest (16.5 m underground) has four 400 m long tracks. A level above there is the station hall with shops, waiting rooms, ticket counters, etc., as well as a bus station and a parking garage. Above ground three buildings with more than 10,000 glass plates cover a total area of  $36,000~\text{m}^2$ .