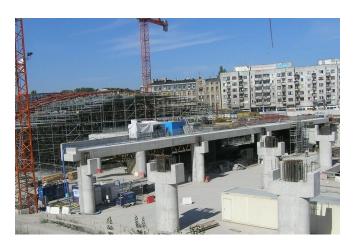

# In December 2011 the construction of the multi-storey railway station "Łódź Fabryczna" in Poland started.

After the spectacular "Sky Tower Project" in Wrocław, MAX FRANK Poland focused on a new project launched in December 2011, the head station "Łódź Fabryczna".

The construction of the multi-storey railway station is one of the largest in Poland. About  $750,000~\text{m}^3$  of concrete were used, three times more than for the complete project of the National Stadium in Warsaw. The building has three underground floors, the lowest (16.5 m underground) has four 400 m long tracks. A level above there is the station hall with shops, waiting rooms, ticket counters, etc., as well as a bus station and a parking garage. Above ground three buildings with more than 10,000 glass plates cover a total area of  $36,000~\text{m}^2$ .