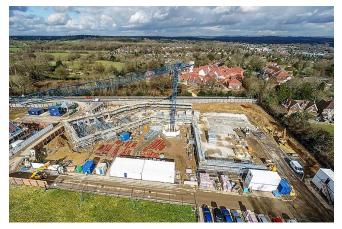

#### A modern, purpose-built care home has been developed for long term nursing care for general needs as well as specialist dementia care.

The two storey, 64 bed care home complex was constructed in phases and required ground heave protection.

Pecavoid<sup>®</sup> ground heave solution can be supplied in a number of grades and depths designed to provide full foundation protection in any type of expanding soil situation.

Pecavoid<sup>®</sup> type 'Reduced Depth' was used on this project to combat the effects of ground heave. The cost savings gained by using this product type - alongside the existing relationship with the project Contractor, made MAX FRANK the partner of choice. Type of building: Care facility

### Products used:

Haywards Heath © JOG Contractors

Haywards Heath © PRC Architects

Haywards Heath © PRC Architects