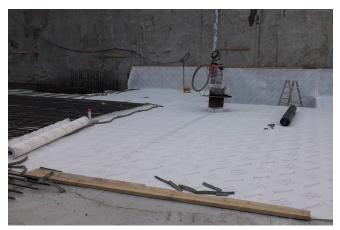

The section of the building covered with Zemseal® meets service class A - the remaining part of the building meets service class B. Due to the excellent crack bridging of the Zemseal® sub-structure waterproofing membrane, the construction can be carried out without additional measures as demonstrated in the pictures. For the structural walls, Zemseal® was installed against the concrete surface on the side of the excavation pit. All penetrations, such as pipes, were reliably attached to the new concrete using the composite membrane.

### Products used:

Slotted wall with Zemseal® © www.maxfrank.com

Area with high-quality cellar use © www.maxfrank.com

Corner formation with Zemseal® © www.maxfrank.com

Foundation grounding with Zemseal  $\ensuremath{\circledast}\xspace$  www.maxfrank.com