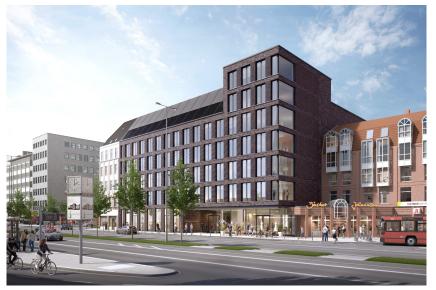

## Sophienkontor

### **Kiel, Germany**

Das Sohpienkontor Kiel © urban space Immobilien Projektenwicklung GmbH & Co. KG

#### A modern office and commercial building with an underground car park is being built on a site in the port city of Kiel, in the direct vicinity of the Kiel Fjord.

This attractive new building in the port city of Kiel offers space on approx. 6,200 m<sup>2</sup> for office, archive and retail space. The location of The Sohpienkontor boasts excellent transport links and is perfectly accessible both by public transport and by car. The building also has an underground car park with almost 80 car parking spaces and 96 bicycle stands.