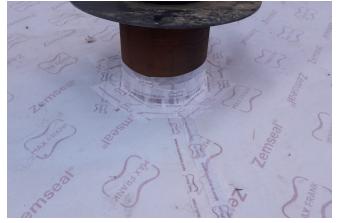

The section of the building covered with Zemseal® meets service class A - the remaining part of the building meets service class B. Due to the excellent crack bridging of the Zemseal® sub-structure waterproofing membrane, the construction can be carried out without additional measures as demonstrated in the pictures. For the structural walls, Zemseal® was installed against the concrete surface on the side of the excavation pit. All penetrations, such as pipes, were reliably attached to the new concrete using the composite membrane.

# Sophienkontor

**Kiel, Germany** 

Annular space sealing with Zemseal  $\ensuremath{\$}$   $\ensuremath{\mathbb{C}}$  www.maxfrank.com

The Sophienkontor Kiel  $\ensuremath{\mathbb{C}}$  urban space Immobilien Projektenwicklung GmbH & Co. KG