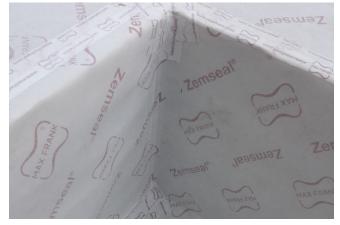

The section of the building covered with Zemseal® meets service class A - the remaining part of the building meets service class B. Due to the excellent crack bridging of the Zemseal® sub-structure waterproofing membrane, the construction can be carried out without additional measures as demonstrated in the pictures. For the structural walls, Zemseal® was installed against the concrete surface on the side of the excavation pit. All penetrations, such as pipes, were reliably attached to the new concrete using the composite membrane.

### Products used:

Slotted wall with Zemseal® © www.maxfrank.com

Area with high-quality cellar use © www.maxfrank.com

Corner formation with Zemseal® © www.maxfrank.com

Foundation grounding with Zemseal  $\ensuremath{\circledast}\xspace$  www.maxfrank.com