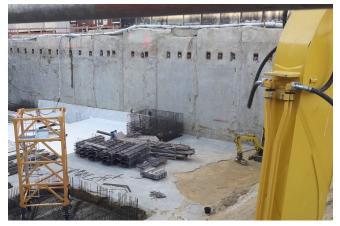

In addition to an underground car park in the basement, parts of the building will also be developed for higher-value cellar use. Due to the prevailing subsoil and groundwater conditions, the basement levels were constructed within a water pressure-retaining trough excavation pit.

The section of the building covered with Zemseal® meets service class A - the remaining part of the building meets service class B. Due to the excellent crack bridging of the Zemseal® sub-structure waterproofing membrane, the construction can be carried out without additional measures as demonstrated in the pictures. For the structural walls, Zemseal® was installed against the concrete surface on the side of the excavation pit. All penetrations, such as pipes, were reliably attached to the new concrete using the composite membrane.