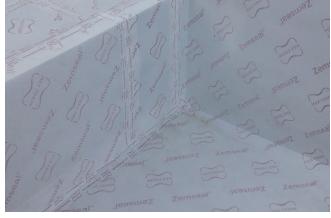

The section of the building covered with Zemseal® meets service class A - the remaining part of the building meets service class B. Due to the excellent crack bridging of the Zemseal® sub-structure waterproofing membrane, the construction can be carried out without additional measures as demonstrated in the pictures. For the structural walls, Zemseal® was installed against the concrete surface on the side of the excavation pit. All penetrations, such as pipes, were reliably attached to the new concrete using the composite membrane.

### Products used:

Slotted wall with Zemseal® © www.maxfrank.com

Area with high-quality cellar use © www.maxfrank.com

Corner formation with Zemseal® © www.maxfrank.com

Foundation grounding with Zemseal  $\ensuremath{\circledast}\xspace$  www.maxfrank.com