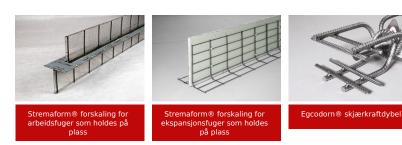

The gross rental floor area of the three buildings totals 43,000 square metres. The project was awarded the highest pre-certification rating LEED Platinum in 2016.

MAX FRANK supplied Stremaform® formwork elements for expansion joints in the construction project. The Egcodorn® shear force dowels (type WN and WQ) are integrated in the Stremaform® formwork element. Thanks to their anchor bodies, shear force dowels are able to transmit very high loads, even with minimal component thicknesses. The shear force dowels are integrated into the formwork elements in the factory, thus minimising the assembly time at the building site.

In addition, the Stremaform® formwork element was used for working joints. The expanded metal in the Stremaform® enables the seepage of concrete slurry, so that a rough surface forms towards the second concreting section.

#### **Produkter som brukes:**

View of the three buildings © Vastint Romania S.R.L.

Stremaform® formwork elements for working joints © www.maxfrank.com

Business Garden Bucharest © Vastint Romania S.R.L., www.vastint.eu