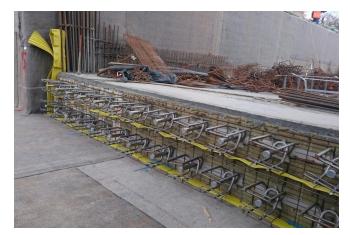

The gross rental floor area of the three buildings totals 43,000 square metres. The project was awarded the highest pre-certification rating LEED Platinum in 2016.

MAX FRANK supplied Stremaform® formwork elements for expansion joints in the construction project. The Egcodorn® shear force dowels (type WN and WQ) are integrated in the Stremaform® formwork element. Thanks to their anchor bodies, shear force dowels are able to transmit very high loads, even with minimal component thicknesses. The shear force dowels are integrated into the formwork elements in the factory, thus minimising the assembly time at the building site.

In addition, the Stremaform® formwork element was used for working joints. The expanded metal in the Stremaform® enables the seepage of concrete slurry, so that a rough surface forms towards the second concreting section.

### **Bukarest**

Formwork element with integrated shear force dowels © www.maxfrank.com