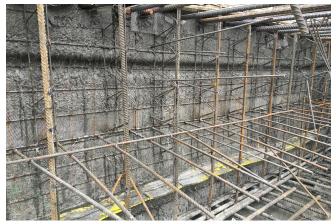

The gross rental floor area of the three buildings totals 43,000 square metres. The project was awarded the highest pre-certification rating LEED Platinum in 2016.

MAX FRANK supplied Stremaform® formwork elements for expansion joints in the construction project. The Egcodorn® shear force dowels (type WN and WQ) are integrated in the Stremaform® formwork element. Thanks to their anchor bodies, shear force dowels are able to transmit very high loads, even with minimal component thicknesses. The shear force dowels are integrated into the formwork elements in the factory, thus minimising the assembly time at the building site.

### **Bukarest**

Formwork element with integrated shear force dowels © www.maxfrank.com