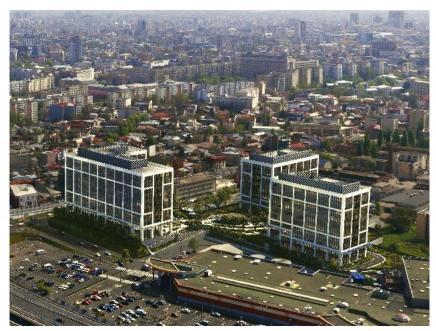

#### **Bukarest**

Business Garden Bukarest
© Vastint Romania S.R.L., www.vastint.eu

The "Business Garden Bucharest" office and commercial premises are situated in a central location in the capital city, surrounded by spacious gardens.

The gross rental floor area of the three buildings totals 43,000 square metres. The project was awarded the highest pre-certification rating LEED Platinum in 2016.

MAX FRANK supplied Stremaform® formwork elements for expansion joints in the construction project. The Egcodorn® shear force dowels (type WN and WQ) are integrated in the Stremaform® formwork element. Thanks to their anchor bodies, shear force dowels are able to transmit very high loads, even with minimal component thicknesses. The shear force dowels are integrated into the formwork elements in the factory, thus minimising the assembly time at the building site.