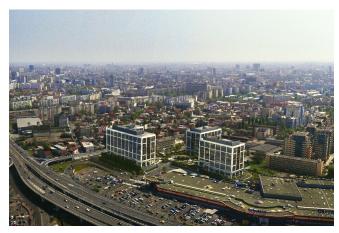

#### **Bukarest**

Business Garden Bukarest
© Vastint Romania S.R.L., www.vastint.eu

The "Business Garden Bucharest" office and commercial premises are situated in a central location in the capital city, surrounded by spacious gardens.

The gross rental floor area of the three buildings totals 43,000 square metres. The project was awarded the highest pre-certification rating LEED Platinum in 2016.

MAX FRANK supplied Stremaform® formwork elements for expansion joints in the construction project. The Egcodorn® shear force dowels (type WN and WQ) are integrated in the Stremaform® formwork element. Thanks to their anchor bodies, shear force dowels are able to transmit very high loads, even with minimal component thicknesses. The shear force dowels are integrated into the formwork elements in the factory, thus minimising the assembly time at the building site.

#### **Produkter som brukes:**

View of the three buildings © Vastint Romania S.R.L.

Stremaform® formwork elements for working joints © www.maxfrank.com

Business Garden Bucharest © Vastint Romania S.R.L., www.vastint.eu