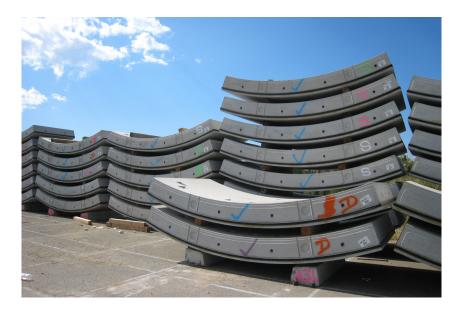

The CLEM7 project in Australia is one of the country's most important infrastructure projects. It is a continuous 6.8-kilometre multi-lane highway and a 4.8-kilometre tunnel constructed of state-of-the-art precast concrete tunnel segments.

MAX FRANK products have been used for major tunnelling projects worldwide for many years as they meeting the highest performance and quality requirements.