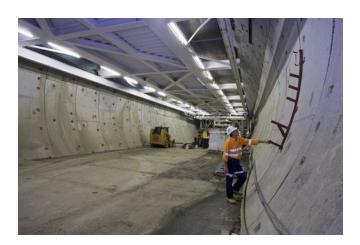

The CLEM7 project in Australia is one of the country's most important infrastructure projects. It is a continuous 6.8-kilometre multi-lane highway and a 4.8-kilometre tunnel constructed of state-of-the-art precast concrete tunnel segments.

MAX FRANK products have been used for major tunnelling projects worldwide for many years as they meeting the highest performance and quality requirements.