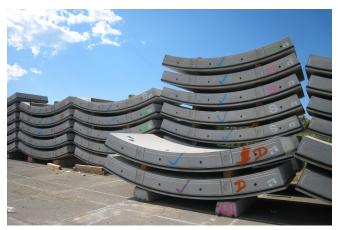

The CLEM7 project in Australia is one of the country's most important infrastructure projects. It is a continuous 6.8-kilometre multi-lane highway and a 4.8-kilometre tunnel constructed of state-of-the-art precast concrete tunnel segments.

MAX FRANK products have been used for major tunnelling projects worldwide for many years as they meeting the highest performance and quality requirements.