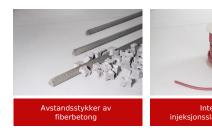

### **Brisbane**

Type bygning:

Tunnel

Fullføring: 2009

© www.maxfrank.com

For the Clem Jones Tunnel project in Australia, MAX FRANK supplied fibre-reinforced concrete spacers as well as the Intec® injection hose system for joint seal.

### **Produkter som brukes:**

© www.maxfrank.com

© www.maxfrank.com