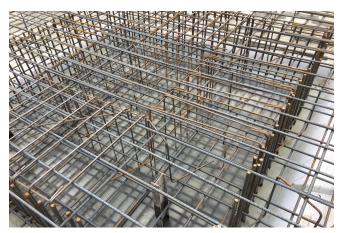

The concrete foundation slabs and the walls of the underground level are designed as a "white tank". In addition, the Zemseal® substructure waterproofing system was used to supplement the "white tank".

Floor slabs can be optimally secured against penetrating ground water by sub-structure waterproofing systems, also the walls are secured with Zemseal ®. Complex geometries such as floor slab projections or haunches are easily executed.

The floor slab is optimally secured against penetrating ground water by Zemseal® sub-structure waterproofing system. On the external walls, the self-adhesive Zemseal® PA was installed for the first time in Poland.

The waterproofing system in addition with Fradiflex® metal water stop and Intec® injection hose system was developed in the technical office of Max Frank Polska.