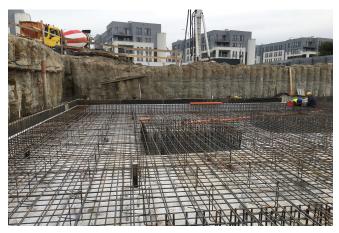

The concrete foundation slabs and the walls of the underground level are designed as a "white tank". In addition, the Zemseal® substructure waterproofing system was used to supplement the "white tank".

Floor slabs can be optimally secured against penetrating ground water by sub-structure waterproofing systems, also the walls are secured with Zemseal ®. Complex geometries such as floor slab projections or haunches are easily executed.

The floor slab is optimally secured against penetrating ground water by Zemseal® sub-structure waterproofing system. On the external walls, the self-adhesive Zemseal® PA was installed for the first time in Poland.