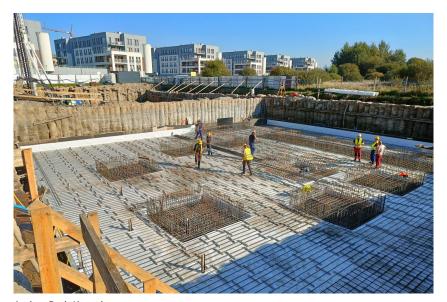

#### **Rumia**

Amber Park Komplex © www.maxfrank.com

The complex includes multi-family residential buildings and residential-service buildings. The high-quality use of the underground structure on difficult building ground requires a reliable waterproofing system.

The concrete foundation slabs and the walls of the underground level are designed as a "white tank". In addition, the Zemseal® substructure waterproofing system was used to supplement the "white tank".

Floor slabs can be optimally secured against penetrating ground water by sub-structure waterproofing systems, also the walls are secured with Zemseal ®. Complex geometries such as floor slab projections or haunches are easily executed.

The floor slab is optimally secured against penetrating ground water by Zemseal® sub-structure waterproofing system. On the external walls, the self-adhesive Zemseal® PA was installed for the first time in Poland.

## **Produkter som brukes:**

Amber Park Complex © www.maxfrank.com

Terrain with difficult ground conditions © www.maxfrank.com

"White bathtub" technology © www.maxfrank.com

Underground garage with elevator © www.maxfrank.com

# Rumia

Concrete foundation slab © www.maxfrank.com

Difficult waterconditions © www.maxfrank.com

Waterproofed: Zemseal® sub-structure waterproofing system © www.maxfrank.com

Concrete foundation slab and the walls with Zemseal® © www.maxfrank.com