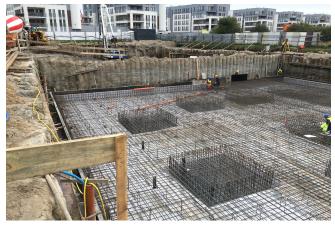

The concrete foundation slabs and the walls of the underground level are designed as a "white tank". In addition, the Zemseal® substructure waterproofing system was used to supplement the "white tank".

Floor slabs can be optimally secured against penetrating ground water by sub-structure waterproofing systems, also the walls are secured with Zemseal ®. Complex geometries such as floor slab projections or haunches are easily executed.

The floor slab is optimally secured against penetrating ground water by Zemseal® sub-structure waterproofing system. On the external walls, the self-adhesive Zemseal® PA was installed for the first time in Poland.