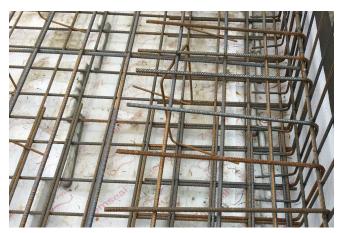

The concrete foundation slabs and the walls of the underground level are designed as a "white tank". In addition, the Zemseal® substructure waterproofing system was used to supplement the "white tank".

Floor slabs can be optimally secured against penetrating ground water by sub-structure waterproofing systems, also the walls are secured with Zemseal ®. Complex geometries such as floor slab projections or haunches are easily executed.

The floor slab is optimally secured against penetrating ground water by Zemseal® sub-structure waterproofing system. On the external walls, the self-adhesive Zemseal® PA was installed for the first time in Poland.

The waterproofing system in addition with Fradiflex® metal water stop and Intec® injection hose system was developed in the technical office of Max Frank Polska.