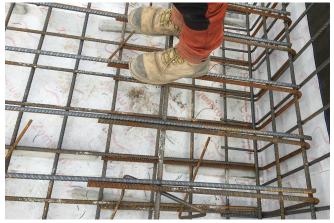

The concrete foundation slabs and the walls of the underground level are designed as a "white tank". In addition, the Zemseal® substructure waterproofing system was used to supplement the "white tank".

Floor slabs can be optimally secured against penetrating ground water by sub-structure waterproofing systems, also the walls are secured with Zemseal ®. Complex geometries such as floor slab projections or haunches are easily executed.

The floor slab is optimally secured against penetrating ground water by Zemseal® sub-structure waterproofing system. On the external walls, the self-adhesive Zemseal® PA was installed for the first time in Poland.

The waterproofing system in addition with Fradiflex® metal water stop and Intec® injection hose system was developed in the technical office of Max Frank Polska.