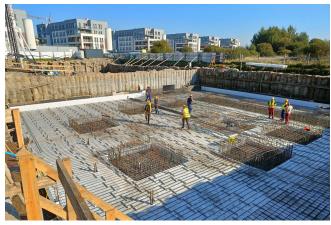

#### **Rumia**

Amber Park Komplex © www.maxfrank.com

The complex includes multi-family residential buildings and residential-service buildings. The high-quality use of the underground structure on difficult building ground requires a reliable waterproofing system.

The concrete foundation slabs and the walls of the underground level are designed as a "white tank". In addition, the Zemseal® substructure waterproofing system was used to supplement the "white tank".

Floor slabs can be optimally secured against penetrating ground water by sub-structure waterproofing systems, also the walls are secured with Zemseal ®. Complex geometries such as floor slab projections or haunches are easily executed.

The floor slab is optimally secured against penetrating ground water by Zemseal® sub-structure waterproofing system. On the external walls, the self-adhesive Zemseal® PA was installed for the first time in Poland.

## **Produkter som brukes:**

Amber Park Complex © www.maxfrank.com

Terrain with difficult ground conditions © www.maxfrank.com

"White bathtub" technology © www.maxfrank.com

Underground garage with elevator © www.maxfrank.com

# Rumia

Concrete foundation slab © www.maxfrank.com

Difficult waterconditions © www.maxfrank.com

Waterproofed: Zemseal® sub-structure waterproofing system © www.maxfrank.com

Concrete foundation slab and the walls with Zemseal® © www.maxfrank.com