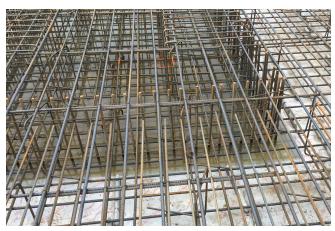

The concrete foundation slabs and the walls of the underground level are designed as a "white tank". In addition, the Zemseal® substructure waterproofing system was used to supplement the "white tank".

Floor slabs can be optimally secured against penetrating ground water by sub-structure waterproofing systems, also the walls are secured with Zemseal ®. Complex geometries such as floor slab projections or haunches are easily executed.

The floor slab is optimally secured against penetrating ground water by Zemseal® sub-structure waterproofing system. On the external walls, the self-adhesive Zemseal® PA was installed for the first time in Poland.

The waterproofing system in addition with Fradiflex® metal water stop and Intec® injection hose system was developed in the technical office of Max Frank Polska.