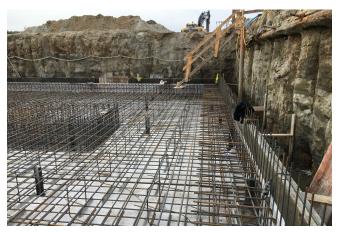

The concrete foundation slabs and the walls of the underground level are designed as a "white tank". In addition, the Zemseal® substructure waterproofing system was used to supplement the "white tank".

Floor slabs can be optimally secured against penetrating ground water by sub-structure waterproofing systems, also the walls are secured with Zemseal ®. Complex geometries such as floor slab projections or haunches are easily executed.

The floor slab is optimally secured against penetrating ground water by Zemseal® sub-structure waterproofing system. On the external walls, the self-adhesive Zemseal® PA was installed for the first time in Poland.