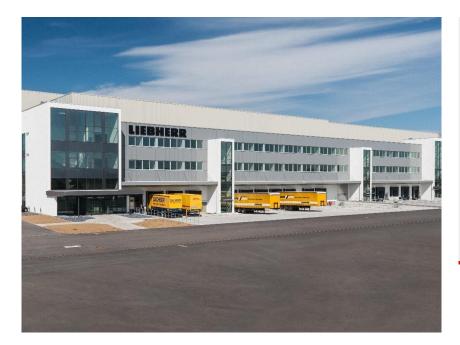

# **Liebherr logistics centre**

### **Kirchdorf**

Type bygning:

Kunder og utviklere: Liebherr LLG Kirchdorf www.liebherr.com

**Arkitekt:** 

**Distributør:** Lindner, Fellbach www.heinz-lindner.de

Fullføring: 2015

© www.liebherr.com

Liebherr-Logistics GmbH is building a logistics centre and an administration building for the IT department in Kirchdorf.

The logistic center in Kirchdorf covers the supply of spare parts for earth moving machinery worldwide. Earth moving machinery is one of the eleven product lines offered by the Liebherr Group.

In addition to the good transport links due to the connection with a motorway A7, the possibility of further expansion given on the area was crucial for the choice of location. The new site is located very close to the Groups production sites in Southern Germany, Austria and France.