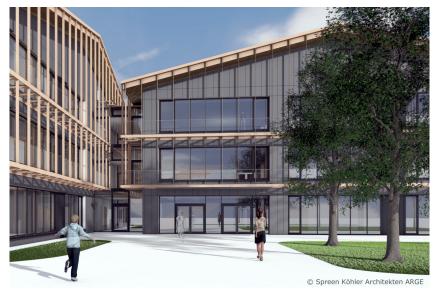

# **Trostberg**

Realschule Trostberg © Spreen Köhler Architekten ARGE

# New construction of the state secondary school Trostberg with 30 classrooms as well as technical and administrative rooms.

The building of the Trostberg State Secondary School has been dilapidated for a long time. The district authorities have therefore decided to erect a new building instead of carrying out a general refurbishment. The future secondary school is divided into three compact, three-storey buildings that form interlocking open spaces. The new building is being constructed slightly offset from the existing secondary school on a site next to the Hertzhaimer-Gymnasium. A solid waterproofing concept was required because the built-up urban area between the Alz River and the Alz Canal is contaminated by groundwater.