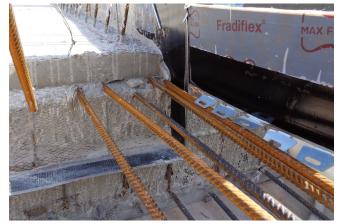

The combination of Fradiflex® metal water stop, Intec® injection hose system and the sub-structure waterproofing system Zemseal® provides permanent protection against water pressure in the basement.

# **Trostberg**

Formwork elements for working joints Stremaform® © www.maxfrank.com

Edge with Zemseal® and Fradiflex® © www.maxfrank.com

Fradiflex® Premium metal water stop © www.maxfrank.com

Redundant cold joint waterproofing © www.maxfrank.com