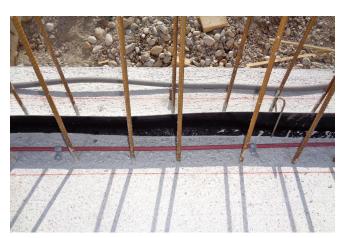

Construction area with ground water © www.maxfrank.com

 $\label{lem:stremaflex} Stremaflex @ combined with Fradilfex @ with fixing angels @ www.maxfrank.com$