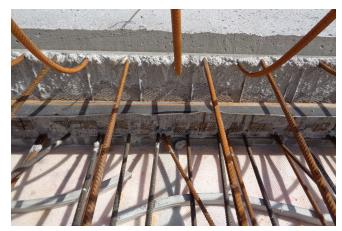

The combination of Fradiflex® metal water stop, Intec® injection hose system and the sub-structure waterproofing system Zemseal® provides permanent protection against water pressure in the basement.

# **Trostberg**

Formwork elements for working joints Stremaform® © www.maxfrank.com

Edge with Zemseal® and Fradiflex® © www.maxfrank.com

Fradiflex® Premium metal water stop © www.maxfrank.com

Redundant cold joint waterproofing © www.maxfrank.com