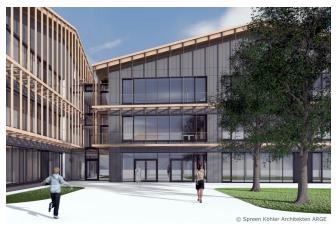

# **New secondary school**

# **Trostberg**

Realschule Trostberg © Spreen Köhler Architekten ARGE

# New construction of the state secondary school Trostberg with 30 classrooms as well as technical and administrative rooms.

The building of the Trostberg State Secondary School has been dilapidated for a long time. The district authorities have therefore decided to erect a new building instead of carrying out a general refurbishment. The future secondary school is divided into three compact, three-storey buildings that form interlocking open spaces. The new building is being constructed slightly offset from the existing secondary school on a site next to the Hertzhaimer-Gymnasium. A solid waterproofing concept was required because the built-up urban area between the Alz River and the Alz Canal is contaminated by groundwater.