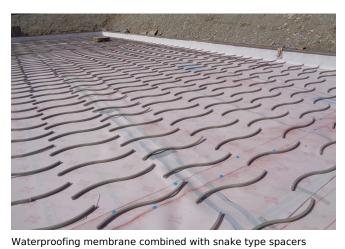

The combination of Fradiflex® metal water stop, Intec® injection hose system and the sub-structure waterproofing system Zemseal® provides permanent protection against water pressure in the basement.

# **Trostberg**

Formwork elements for working joints Stremaform® © www.maxfrank.com

Edge with Zemseal® and Fradiflex® © www.maxfrank.com

Fradiflex® Premium metal water stop © www.maxfrank.com

Redundant cold joint waterproofing © www.maxfrank.com