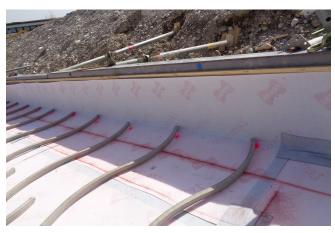

The combination of Fradiflex® metal water stop, Intec® injection hose system and the sub-structure waterproofing system Zemseal® provides permanent protection against water pressure in the basement.

# **Trostberg**

Formwork elements for working joints Stremaform® © www.maxfrank.com

Edge with Zemseal® and Fradiflex® © www.maxfrank.com

Fradiflex® Premium metal water stop © www.maxfrank.com

Redundant cold joint waterproofing © www.maxfrank.com

Construction area with ground water © www.maxfrank.com

 $\label{lem:stremaflex} Stremaflex @ combined with Fradilfex @ with fixing angels @ www.maxfrank.com$