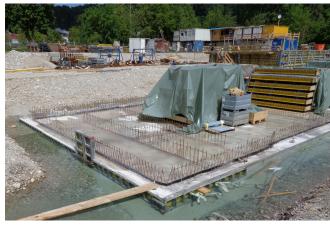

# New construction of the state secondary school Trostberg with 30 classrooms as well as technical and administrative rooms.

The building of the Trostberg State Secondary School has been dilapidated for a long time. The district authorities have therefore decided to erect a new building instead of carrying out a general refurbishment. The future secondary school is divided into three compact, three-storey buildings that form interlocking open spaces. The new building is being constructed slightly offset from the existing secondary school on a site next to the Hertzhaimer-Gymnasium. A solid waterproofing concept was required because the built-up urban area between the Alz River and the Alz Canal is contaminated by groundwater.

Construction area with ground water © www.maxfrank.com

 $\label{lem:stremaflex} Stremaflex @ combined with Fradilfex @ with fixing angels @ www.maxfrank.com$