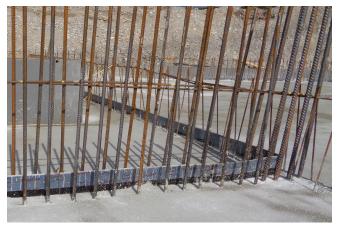

# **Trostberg**

Formwork elements for working joints Stremaform® © www.maxfrank.com

Edge with Zemseal® and Fradiflex® © www.maxfrank.com

Fradiflex® Premium metal water stop © www.maxfrank.com

Redundant cold joint waterproofing © www.maxfrank.com