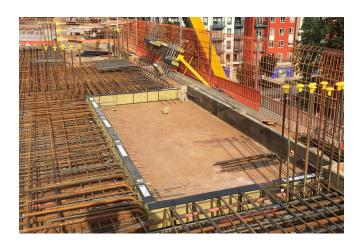

Egcobox® thermal balcony connectors successfully addressed the issues of reduced heat transition and the avoidance of condensation. They are an effective means to combat heat loss and minimise the risk of condensation and mould. Egcobox® thermally insulated cantilever connectors ensure structural safety while minimising thermal bridging, making it easier for Architects, Engineers and Builders to design balconies and other building members such as cantilever beams, walls, parapets or even corbels that protrude through the insulated building envelope.

Through using the latest MAX FRANK Thermal Break design software, there are also no balcony design restrictions - allowing Architects and Planners to enjoy the freedom of design.