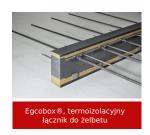

Egcobox® thermal balcony connectors successfully addressed the issues of reduced heat transition and the avoidance of condensation. They are an effective means to combat heat loss and minimise the risk of condensation and mould. Egcobox® thermally insulated cantilever connectors ensure structural safety while minimising thermal bridging, making it easier for Architects, Engineers and Builders to design balconies and other building members such as cantilever beams, walls, parapets or even corbels that protrude through the insulated building envelope.

### **Egcobox**<sup>®</sup> - The Benefits:

- BBA Certification.
- The proven and safe choice.
- Minimises thermal bridges with low thermal transmittance values (Psi) and temperature factors (fRSi) well above the requirement.
- Can be customised to fit the exact project requirements.
- Supported by an experienced engineering team on hand to provide advice and guidance.
- Free design support.