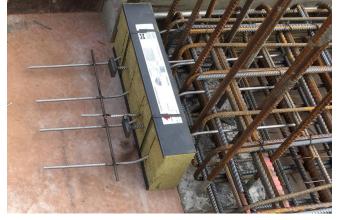

Egcobox® thermal balcony connectors successfully addressed the issues of reduced heat transition and the avoidance of condensation. They are an effective means to combat heat loss and minimise the risk of condensation and mould. Egcobox® thermally insulated cantilever connectors ensure structural safety while minimising thermal bridging, making it easier for Architects, Engineers and Builders to design balconies and other building members such as cantilever beams, walls, parapets or even corbels that protrude through the insulated building envelope.

### **Egcobox**<sup>®</sup> - The Benefits:

- BBA Certification.
- The proven and safe choice.
- Minimises thermal bridges with low thermal transmittance values (Psi) and temperature factors (fRSi) well above the requirement.
- Can be customised to fit the exact project requirements.
- Supported by an experienced engineering team on hand to provide advice and guidance.
- Free design support.