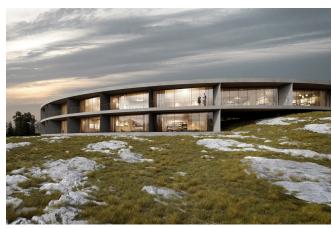

#### Sand in Taufers

OLM - Nature Escape © Gasser Markus GmbH

In the Tauferer Ahrntal valley, a unique hotel surrounded by breathtaking nature will be constructed by the end of 2023. "OLM is South Tyrolean and means the alpine pasture, the alpine meadow as well as the infinite always in the passing of time." (www.olm.it)

The hotel will invite its guests to discover new things and feel the simplicity and 'lightness'. This lightness is also reflected in the circular and filigree architecture.

MAX FRANK is proud to be part of this project in reinforced concrete construction and supplies Fradiflex® metal waterstop, Stremaform® stay-in-place formwork, Egcosono stair landing bearing support as well as fibre concrete spacers and fibre concrete distance tubes.