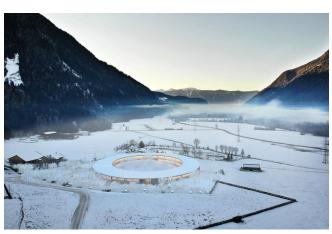

#### Sand in Taufers

OLM - Nature Escape © Gasser Markus GmbH

In the Tauferer Ahrntal valley, a unique hotel surrounded by breathtaking nature will be constructed by the end of 2023. "OLM is South Tyrolean and means the alpine pasture, the alpine meadow as well as the infinite always in the passing of time." (www.olm.it)

The hotel will invite its guests to discover new things and feel the simplicity and 'lightness'. This lightness is also reflected in the circular and filigree architecture.

MAX FRANK is proud to be part of this project in reinforced concrete construction and supplies Fradiflex® metal waterstop, Stremaform® stay-in-place formwork, Egcosono stair landing bearing support as well as fibre concrete spacers and fibre concrete distance tubes.