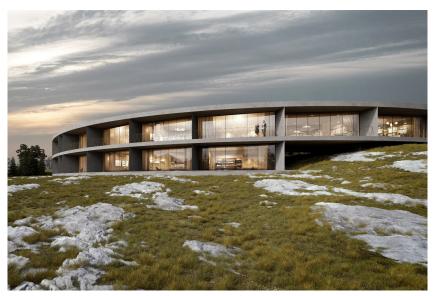

#### Sand in Taufers

OLM - Nature Escape © Gasser Markus GmbH

In the Tauferer Ahrntal valley, a unique hotel surrounded by breathtaking nature will be constructed by the end of 2023. "OLM is South Tyrolean and means the alpine pasture, the alpine meadow as well as the infinite always in the passing of time." (www.olm.it)

The hotel will invite its guests to discover new things and feel the simplicity and 'lightness'. This lightness is also reflected in the circular and filigree architecture.

MAX FRANK is proud to be part of this project in reinforced concrete construction and supplies Fradiflex® metal waterstop, Stremaform® stay-in-place formwork, Egcosono stair landing bearing support as well as fibre concrete spacers and fibre concrete distance tubes.